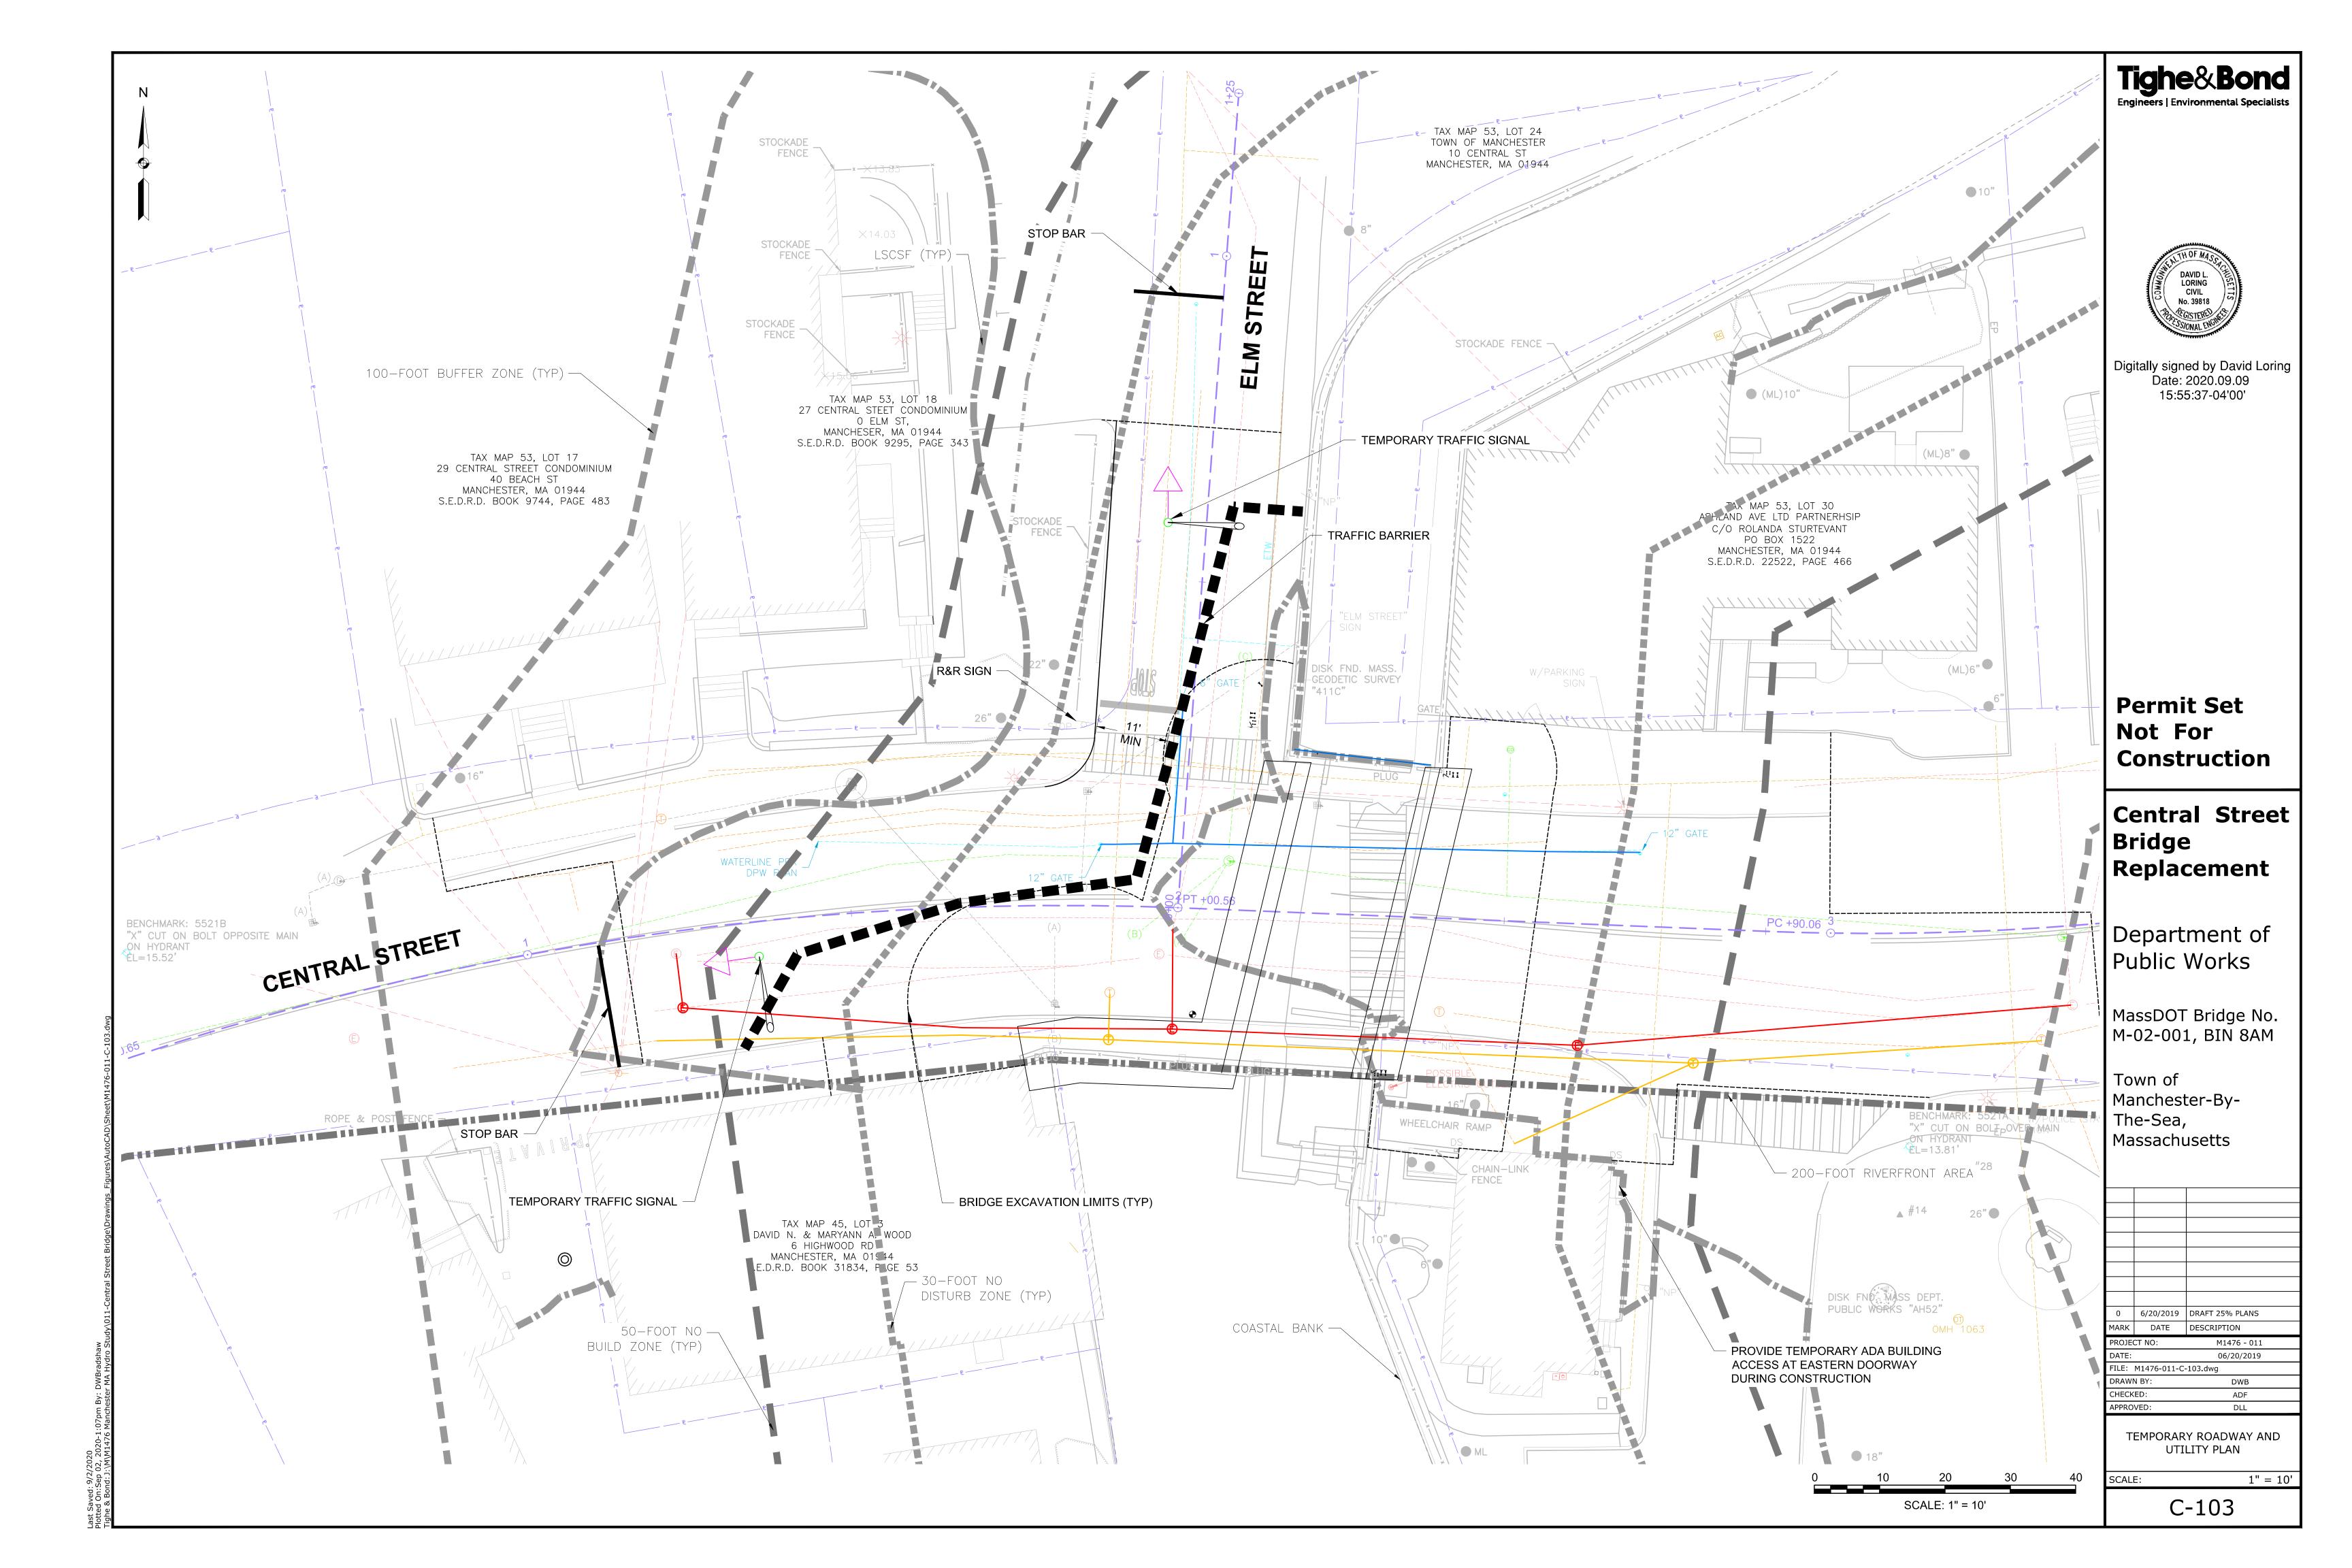

The proposed project will be performed with measures to minimize potential construction disturbances. As noted below, in some instances specific construction means and methods will be determined by the contractor. Due to construction safety concerns, the contractor will be responsible for providing public safety protection measures, including safety signage and observation to ensure that the public stays at a safe distance from active equipment and does not enter potentially unsafe active work areas.

### **3.3 Site Access and Construction Staging**

Access to the proposed work area will be from Central Street. Staging of equipment and materials will likely be handled in the municipal parking lot along Church Street. Should this happen, existing parking on Church Street will be impacted temporarily. Staging areas will be surrounded with compost filter tube erosion barriers on the downhill side. During and after construction, all paved road and driveway surfaces are to be scraped and swept free of excavated materials on a daily basis. Final location of staging and material handling will be further defined during later stages of design development.