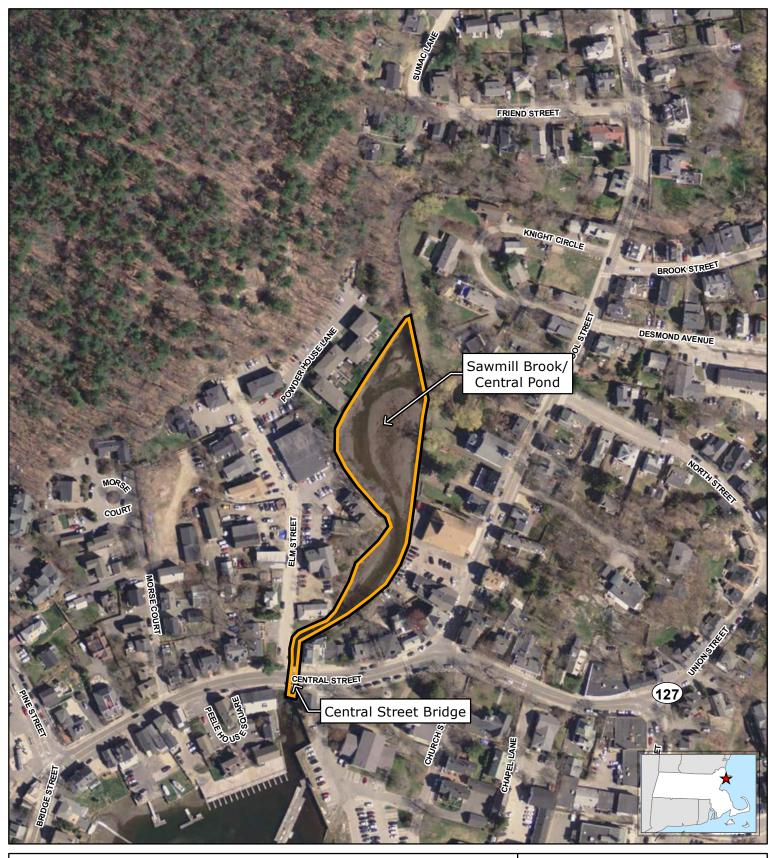

A Site Locus Map (Figure 1), MassDEP Priority Resource Area Map (Figure 2), and Existing Conditions Map (Figure 3) are provided in Appendix A, that also includes project plans showing existing and proposed conditions. Photographs of the existing site are provided in Appendix B.

### **2.3.4 Riverfront Area**

The Sawmill Brook is shown as a perennial stream on the USGS topographic map (Marblehead North, Massachusetts; 1985); therefore, this river is afforded a 200-foot Riverfront Area. The Riverfront Area extends horizontally from the MHW line of Sawmill Brook. Riverfront Area at this site consists of commercial and residential development with maintained lawns. The mouth of coastal rivers mapping for Sawmill Brook (referred to Causeway Brook in the MA DEP mapping dated 3/1/2005, Figure 5) indicates that the tide gate and bridge at Central Street is the mouth of the coastal river and end of Riverfront Area.