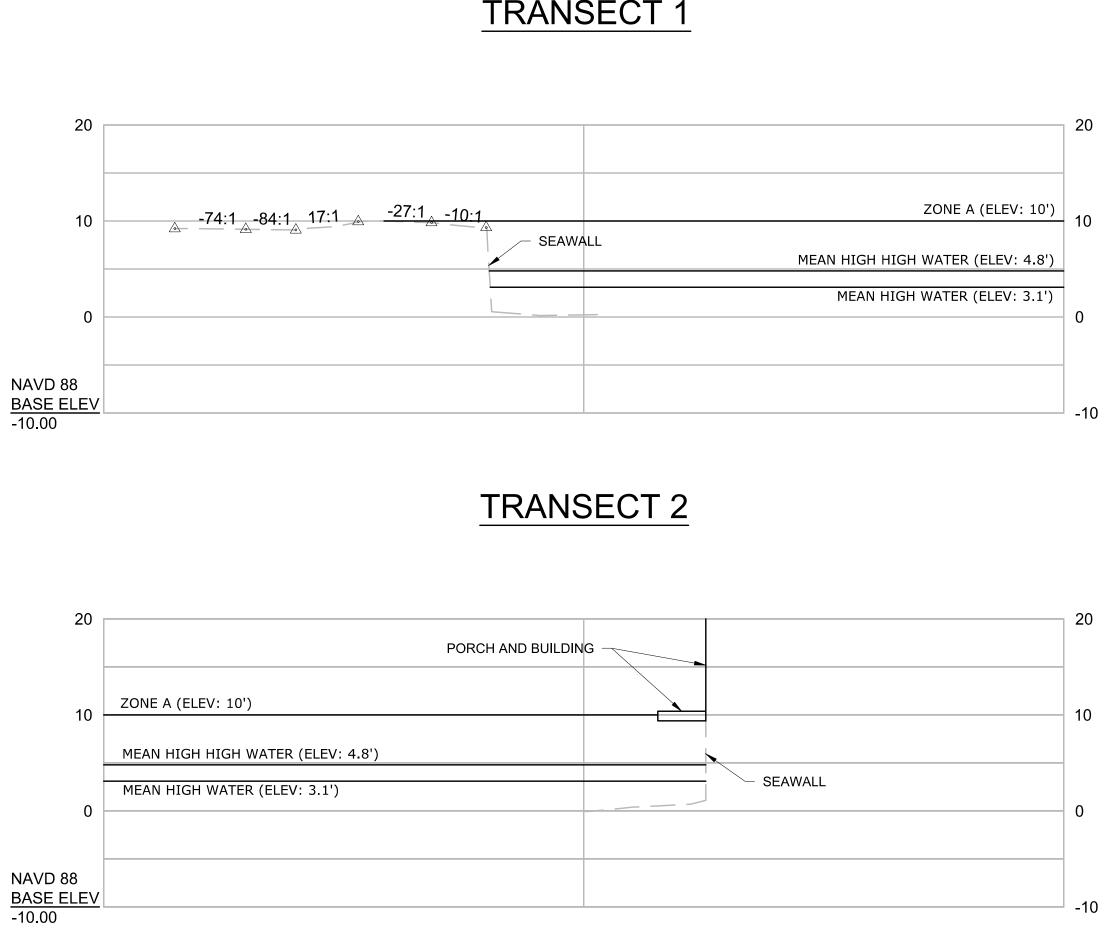

## 2.3 Wetland Resource Areas

As noted above, resources areas subject to jurisdiction under the WPA and Article XVII were identified at the project site. Mean High Water (MHW) boundaries are shown on the project plans based on the elevation 3.1 feet (NAVD88). Note that the Sawmill Brook and Central Pond are both in transition from inland wetland resource areas to coastal resource areas and that as the restoration of tidal influence improves with removal of the tide gate, areas that may have previously been inland resource areas are now being characterized as coastal resource areas.

### 2.3.3 Coastal Bank

Sawmill Brook is a tidal river. The banks confining this tidal waterway constitute a regulatory Coastal Bank consisting of elevated landforms abutting land subject to tidal action. The toe of the Coastal Bank is located along the MHW line of Sawmill Brook. The upper boundary (*i.e.*, top) of Coastal Bank was determined utilizing cross-sectional transects based upon field survey data as outlined in the *Massachusetts Department of Environmental Protection Coastal Banks Policy* (Wetlands Program Policy 92-1) and the *Applying the Massachusetts Coastal Wetlands Regulations* ("Coastal Manual") prepared by the CZM and MassDEP.

The eastern and western banks by the bridge have no regulatory WPA Coastal Bank based on the cross-sectional transect. Due to the location of the current infrastructure and nearby development, the transects encountered buildings. The transects stopped at the base of the buildings. The landform behind the retaining wall is considered Coastal Bank in this area. The Bank is armored with a wall in this section. The top of Bank generally consists of impervious surfaces associated with roadways, sidewalks, and parking lots, as well as maintained commercial lawns.

### 2.3.5 Land Subject to Coastal Storm Flowage

According to the FEMA Flood Insurance Rate Map (FIRM) No. 25009C0434G (revised to reflect Letter of Map Revision (LOMR) effective 1/2/2017), the project area is within Zone A (1% Chance Flood with No Base Flood Elevation (BFE)). A Zone AE flood area is designated downstream of the project area with a BFE of 10 feet (NAVD88). The adjacent Zone AE elevation of 10 feet is used to provide the limit of Land Subject to Coastal Storm Flowage (LSCSF) within the project area. A detailed map of the FIRM at the project area is provided in Appendix A (Figure 4).