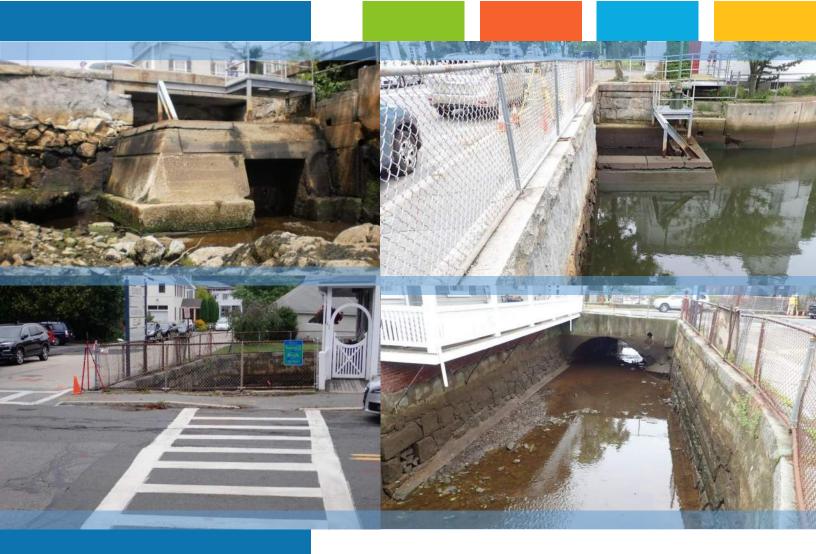

A Site Locus Map (Figure 1), MassDEP Priority Resource Area Map (Figure 2), and Existing Conditions Map (Figure 3) are provided in Appendix A, that also includes project plans showing existing and proposed conditions. Photographs of the existing site are provided in Appendix B.

# **2.1 Project Site Conditions**

Sawmill Brook and associated tributaries have a five square mile watershed in the central portion of the Town of Manchester-by-the-Sea. Sawmill Brook flows to Manchester Harbor through a 16-foot wide bridge at Central Street (Route 127) that has a tide gate at the downstream face of the bridge. The crossing is constructed of three integrated parts including a bridge, tide gate and coastal wingwall. The bridge consists of a 16-foot span mortared stone masonry circular arch bridge with stone masonry wingwalls and headwalls. Timber cribs functioning as weirs are imbedded into the bottom of the stream bed. A concrete and iron tide gate abuts the bridge to the south. The bridge was rebuilt around the mid 1900's and a tide gate was installed to control the Brook and create Central Pond just upstream. A stone and masonry wingwall abuts the bridge in the southwest quadrant, functioning as a seawall.

Downstream of the Central Street Bridge is the tide gate that consists of a concrete gravity weir surrounding the Sawmill Brook outlet. The Sawmill Brook passes through an opening in the weir restricted by a 6.5 by 5.5 foot cast iron slide gate controlled with an electric actuator. The actuator is located on a modern galvanized catwalk above the gate.

The eastern and western banks by the bridge have no regulatory WPA Coastal Bank based on the cross-sectional transect. Due to the location of the current infrastructure and nearby development, the transects encountered buildings. The transects stopped at the base of the buildings. The landform behind the retaining wall is considered Coastal Bank in this area. The Bank is armored with a wall in this section. The top of Bank generally consists of impervious surfaces associated with roadways, sidewalks, and parking lots, as well as maintained commercial lawns.