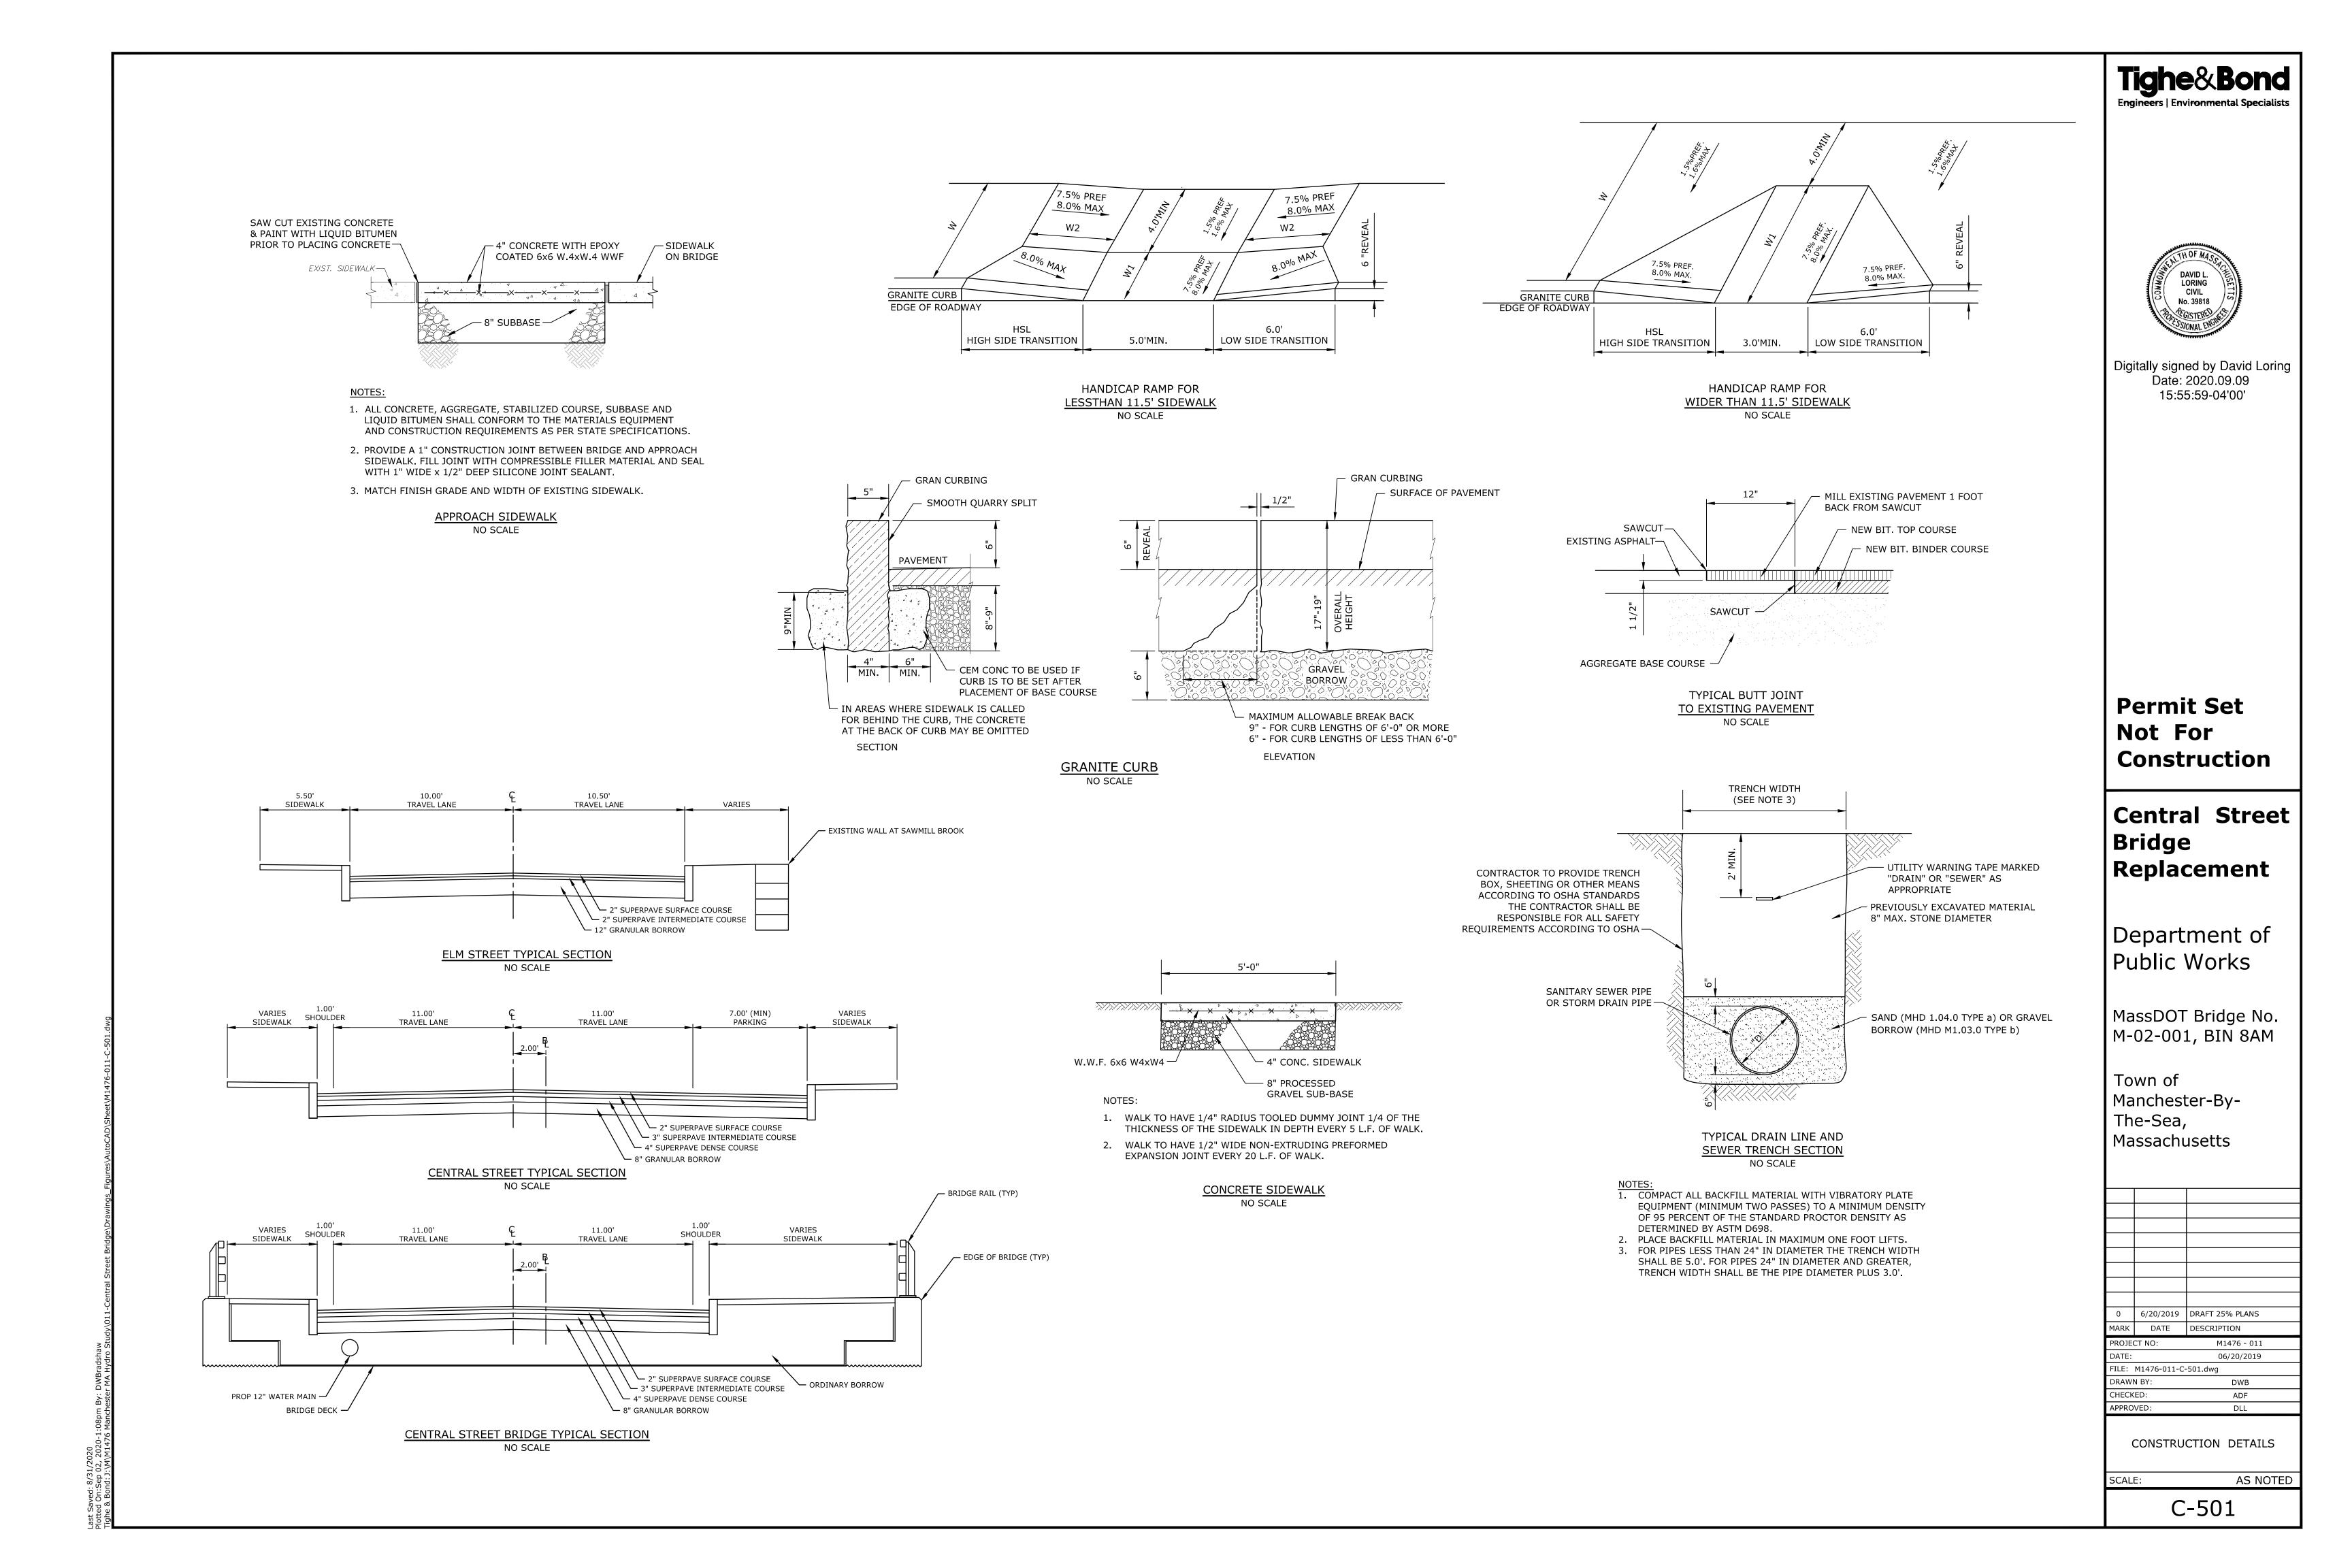

### **3.2 Proposed Activities**

The proposed condition improvements include removing the tide gate and replacing the existing Central Street culvert with a 20-foot wide arch culvert. The proposed culvert would maintain the existing upstream and downstream invert elevations (-0.2 feet NAVD88, and -4 feet NAVD88, respectively), and provide a constant low chord elevation of 6 feet NAVD88.

The proposed project includes:

- **Removal of the tide gate.** This work will include demolition of the concrete tide gate structure, slide gate, catwalk, and associated infrastructure to restore the unrestricted flow of Sawmill Brook into Manchester Harbor.
- **Replacement of the Central Street Bridge.** The existing bridge, including the concrete beam span section on the downstream side and upstream stone arch culvert, with be demolished and replaced with a concrete arch culvert with a span of approximately 20 feet, which will have greater capacity than the existing structure. The visible elements of the replacement structure and street furnishings will have a stone appearance in keeping with the aesthetic of the adjacent stone sea wall.
- **Central Street roadway improvements.** The roadway portion of this project is an isolated bridge reconstruction and not part of larger corridor improvement. Conscious effort was made to minimize the overall footprint of the work to limit impacts and cost. The existing horizontal and vertical alignments were matched to the extent practicable, roadway function was matched, and drainage patterns were preserved. Minor improvements were made to curb line geometry to improve overall traffic operation.

The proposed roadway section matches with the objectives of the Town of Manchester-by-the-Sea to have a more pedestrian friendly downtown village environment. The Town has taken a "complete streets" approach to the downtown

area including recent corridor improvement studies. The proposed roadway crosssection is consistent with the overall plan for the area and will interface well with future improvements. The design includes new ADA compliant sidewalks and curb ramps to enhance the walkability and accessibility of downtown. The design also includes a curb extension ("bump-out") on the bridge to enhance pedestrian safety and provide traffic calming along the corridor. Given the limited right-of-way, bicycle accommodation is provided in the travel lane. A "take-the-lane" cycling approach is appropriate through the downtown due to low motor vehicle speeds and ample sight distance.