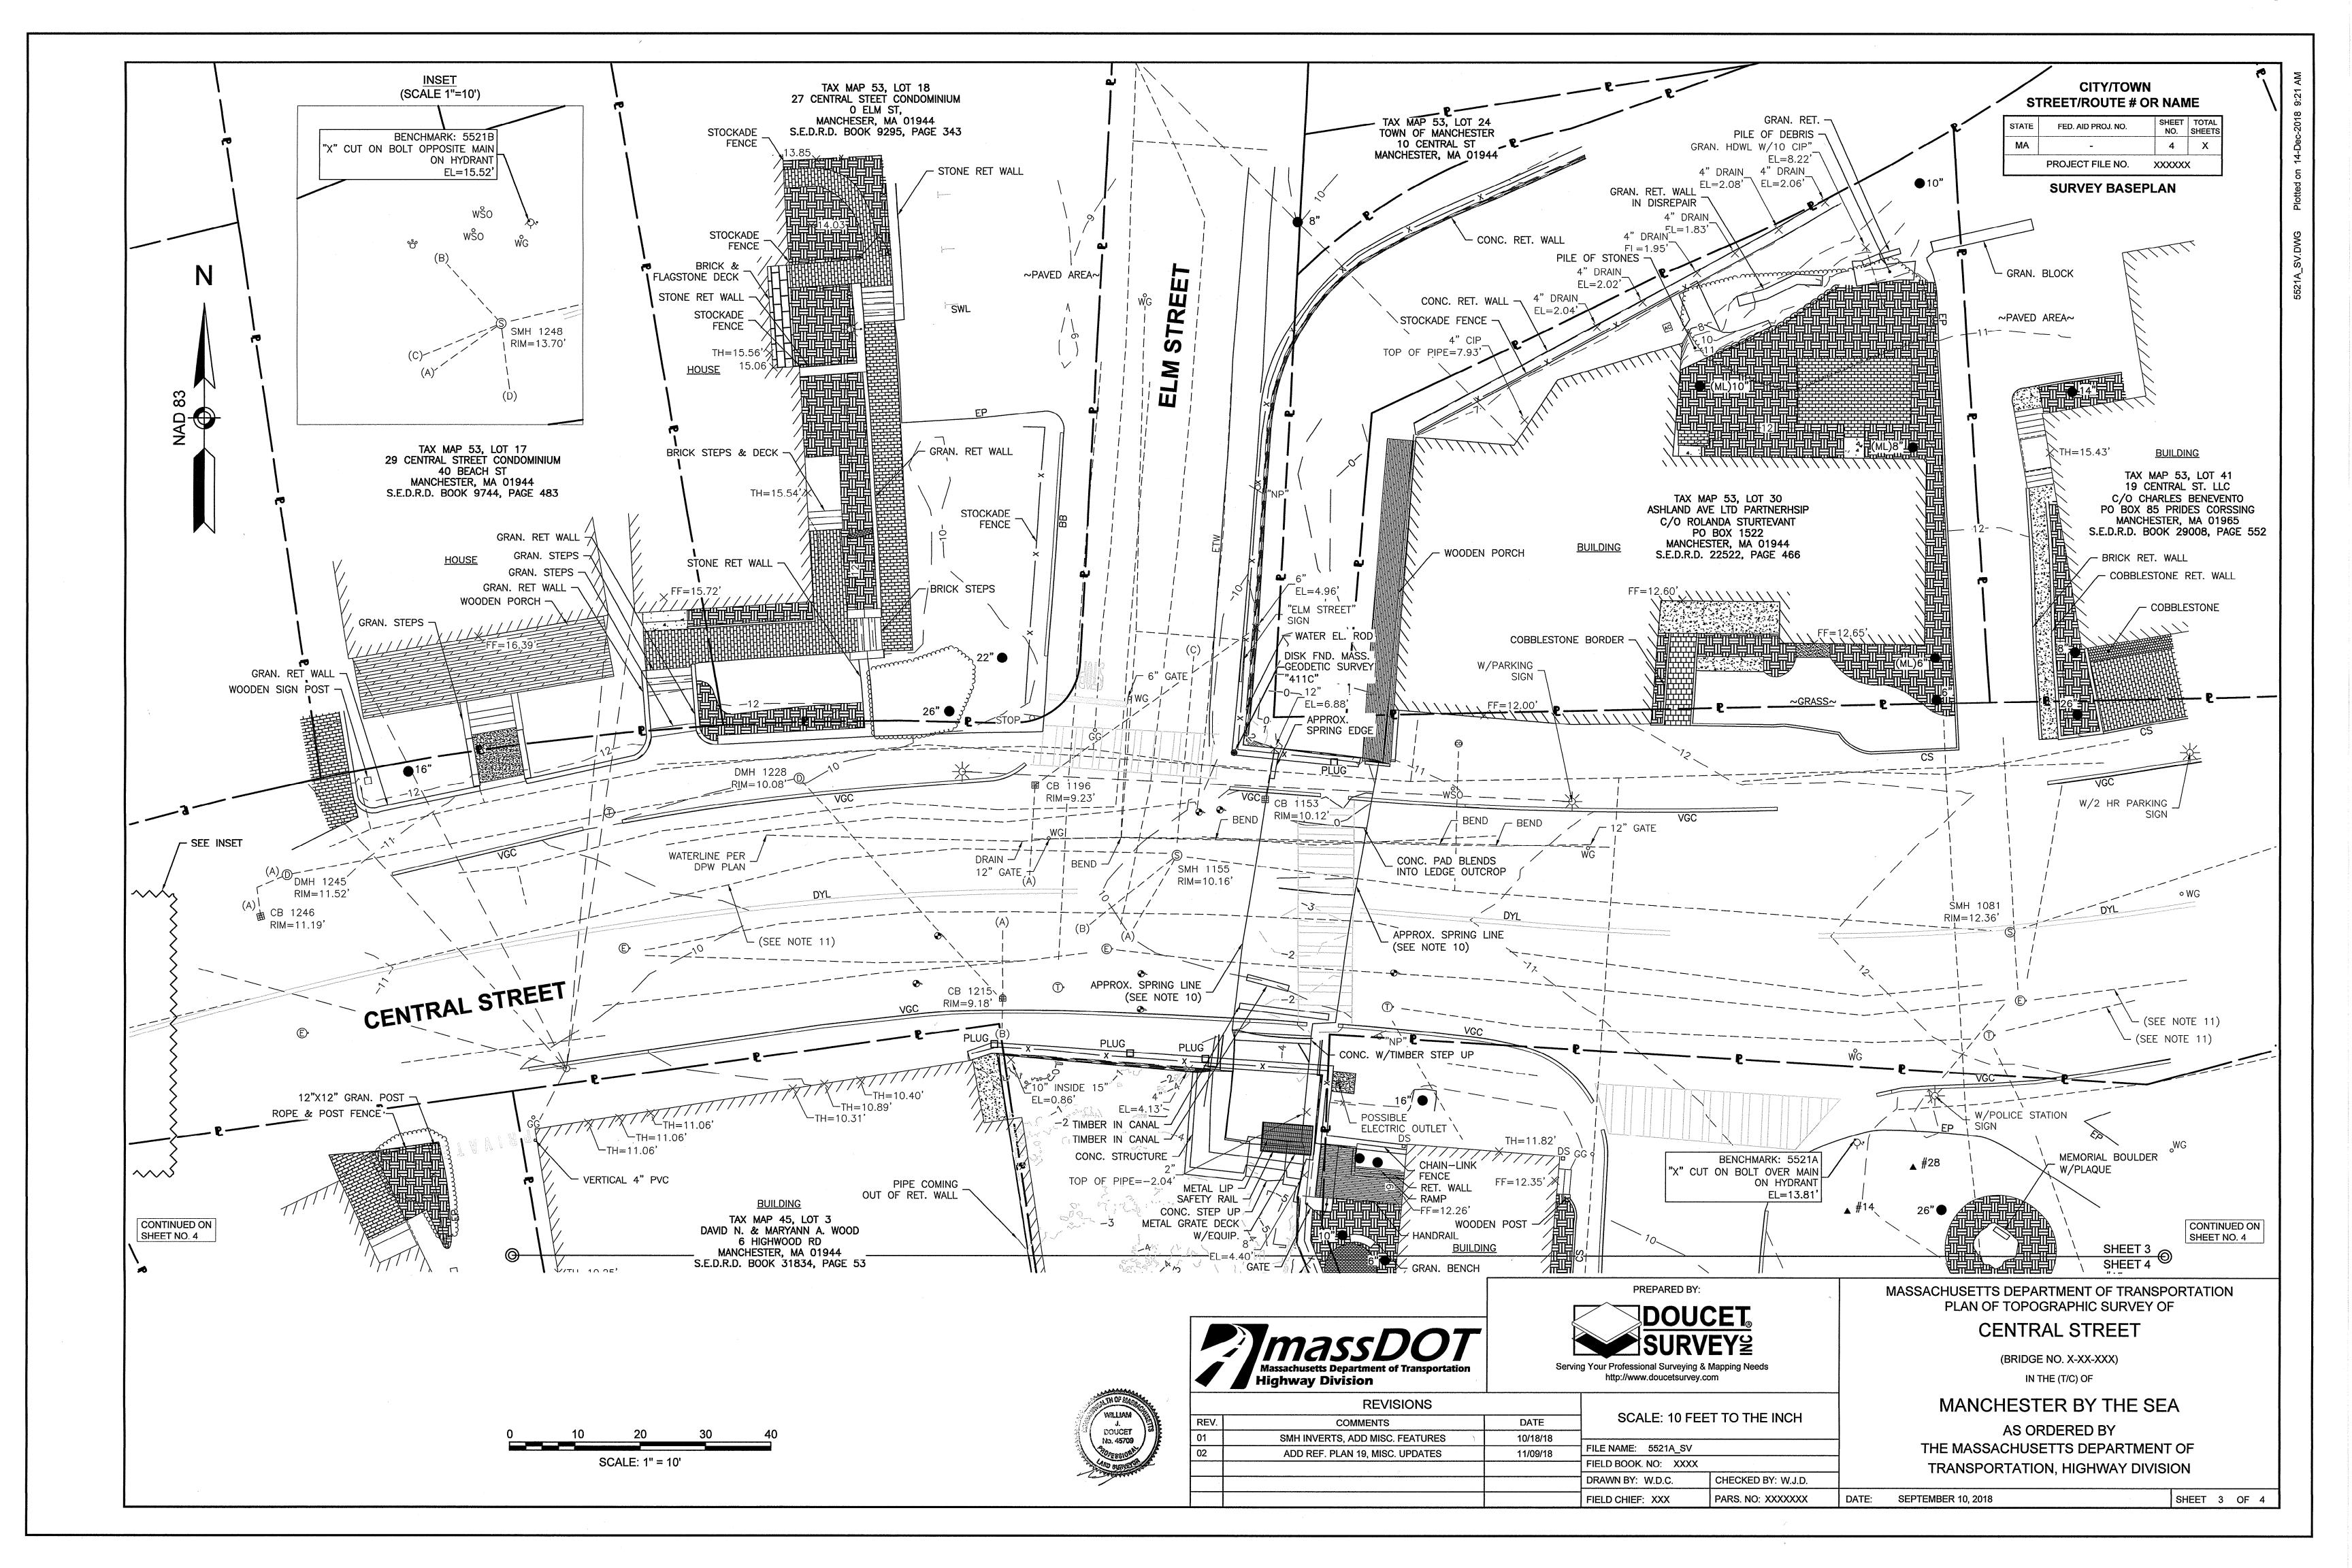

A Site Locus Map (Figure 1), MassDEP Priority Resource Area Map (Figure 2), and Existing Conditions Map (Figure 3) are provided in Appendix A, that also includes project plans showing existing and proposed conditions. Photographs of the existing site are provided in Appendix B.

# **2.1 Project Site Conditions**

Sawmill Brook and associated tributaries have a five square mile watershed in the central portion of the Town of Manchester-by-the-Sea. Sawmill Brook flows to Manchester Harbor through a 16-foot wide bridge at Central Street (Route 127) that has a tide gate at the downstream face of the bridge. The crossing is constructed of three integrated parts including a bridge, tide gate and coastal wingwall. The bridge consists of a 16-foot span mortared stone masonry circular arch bridge with stone masonry wingwalls and headwalls. Timber cribs functioning as weirs are imbedded into the bottom of the stream bed. A concrete and iron tide gate abuts the bridge to the south. The bridge was rebuilt around the mid 1900's and a tide gate was installed to control the Brook and create Central Pond just upstream. A stone and masonry wingwall abuts the bridge in the southwest quadrant, functioning as a seawall.

The bridge is referenced in the Manchester Village National Register of Historic Places registration form as appearing to be of modern construction, and marks the entrance to downtown Manchester-by-the-Sea. Water, drainage, sewer, electric, and gas utilities are located within the roadbed over the arch bridge.

## 2.3 Wetland Resource Areas

As noted above, resources areas subject to jurisdiction under the WPA and Article XVII were identified at the project site. Mean High Water (MHW) boundaries are shown on the project plans based on the elevation 3.1 feet (NAVD88). Note that the Sawmill Brook and Central Pond are both in transition from inland wetland resource areas to coastal resource areas and that as the restoration of tidal influence improves with removal of the tide gate, areas that may have previously been inland resource areas are now being characterized as coastal resource areas.

### 2.3.3 Coastal Bank

Sawmill Brook is a tidal river. The banks confining this tidal waterway constitute a regulatory Coastal Bank consisting of elevated landforms abutting land subject to tidal action. The toe of the Coastal Bank is located along the MHW line of Sawmill Brook. The upper boundary (*i.e.*, top) of Coastal Bank was determined utilizing cross-sectional transects based upon field survey data as outlined in the *Massachusetts Department of Environmental Protection Coastal Banks Policy* (Wetlands Program Policy 92-1) and the *Applying the Massachusetts Coastal Wetlands Regulations* ("Coastal Manual") prepared by the CZM and MassDEP.

The eastern and western banks by the bridge have no regulatory WPA Coastal Bank based on the cross-sectional transect. Due to the location of the current infrastructure and nearby development, the transects encountered buildings. The transects stopped at the base of the buildings. The landform behind the retaining wall is considered Coastal Bank in this area. The Bank is armored with a wall in this section. The top of Bank generally consists of impervious surfaces associated with roadways, sidewalks, and parking lots, as well as maintained commercial lawns.