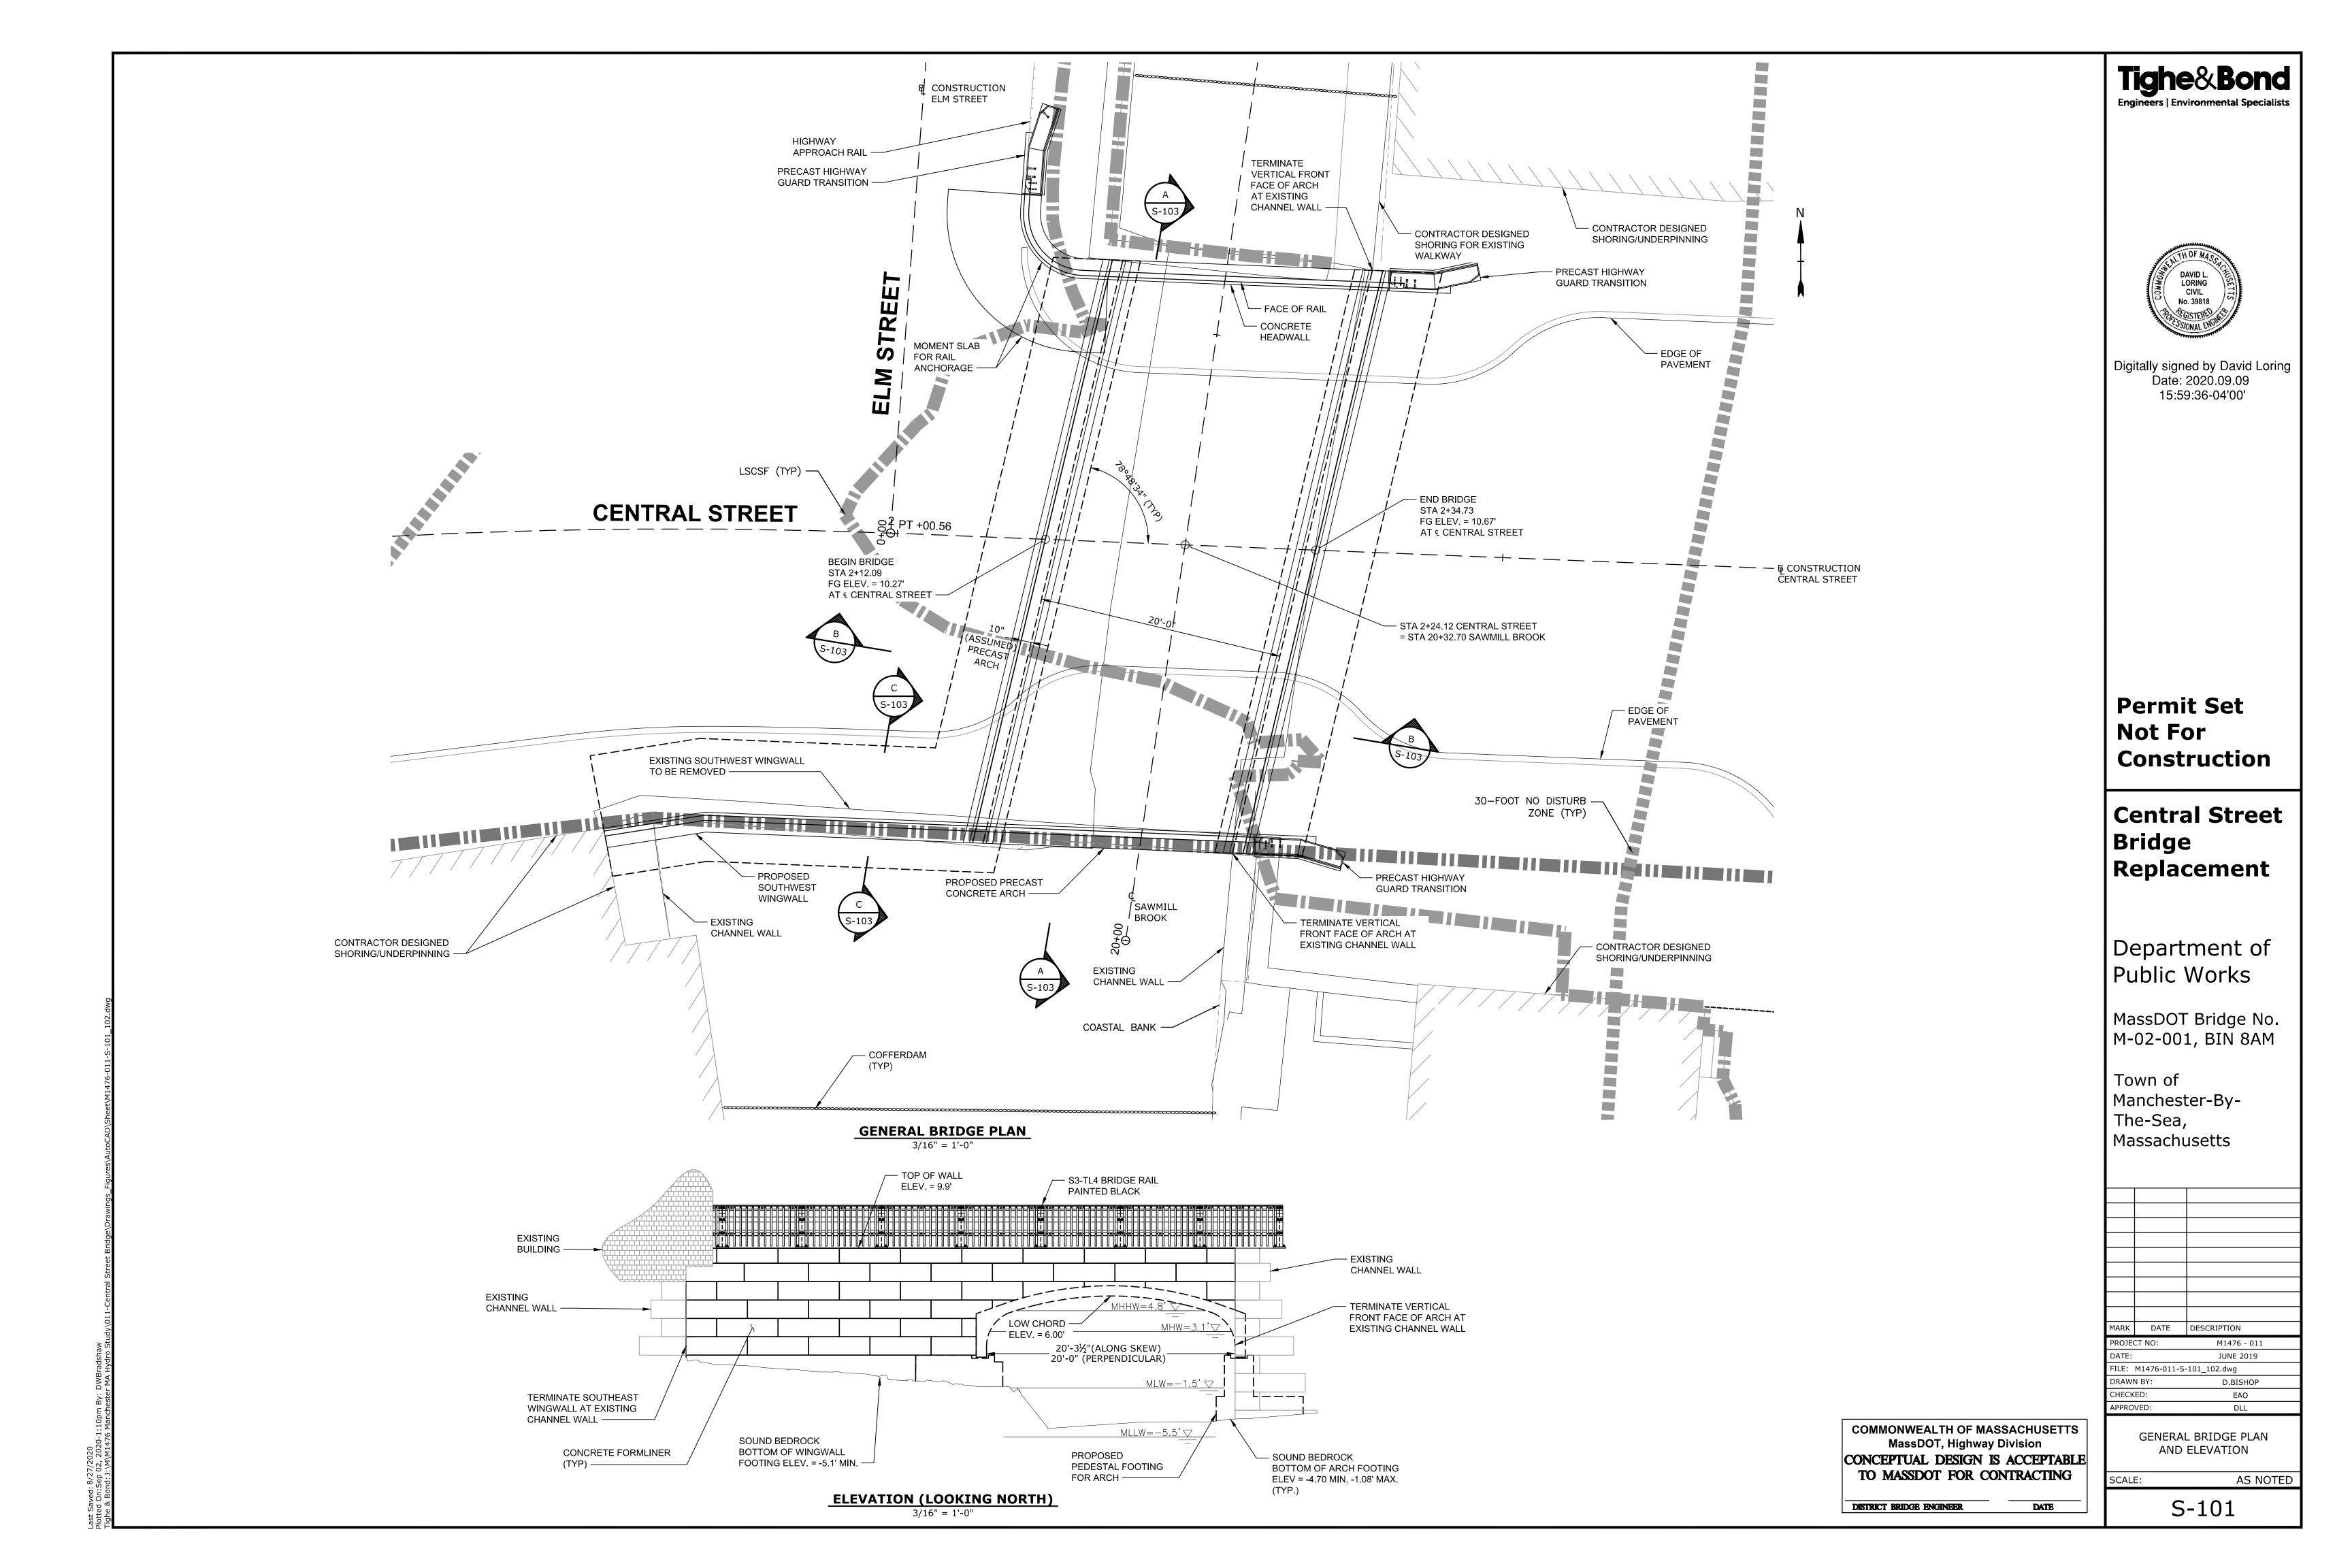

# **2.1 Project Site Conditions**

Sawmill Brook and associated tributaries have a five square mile watershed in the central portion of the Town of Manchester-by-the-Sea. Sawmill Brook flows to Manchester Harbor through a 16-foot wide bridge at Central Street (Route 127) that has a tide gate at the downstream face of the bridge. The crossing is constructed of three integrated parts including a bridge, tide gate and coastal wingwall. The bridge consists of a 16-foot span mortared stone masonry circular arch bridge with stone masonry wingwalls and headwalls. Timber cribs functioning as weirs are imbedded into the bottom of the stream bed. A concrete and iron tide gate abuts the bridge to the south. The bridge was rebuilt around the mid 1900's and a tide gate was installed to control the Brook and create Central Pond just upstream. A stone and masonry wingwall abuts the bridge in the southwest quadrant, functioning as a seawall.

The bridge is referenced in the Manchester Village National Register of Historic Places registration form as appearing to be of modern construction, and marks the entrance to downtown Manchester-by-the-Sea. Water, drainage, sewer, electric, and gas utilities are located within the roadbed over the arch bridge.

### **3.2 Proposed Activities**

The proposed condition improvements include removing the tide gate and replacing the existing Central Street culvert with a 20-foot wide arch culvert. The proposed culvert would maintain the existing upstream and downstream invert elevations (-0.2 feet NAVD88, and -4 feet NAVD88, respectively), and provide a constant low chord elevation of 6 feet NAVD88.

The proposed project includes:

- **Removal of the tide gate.** This work will include demolition of the concrete tide gate structure, slide gate, catwalk, and associated infrastructure to restore the unrestricted flow of Sawmill Brook into Manchester Harbor.
- **Replacement of the Central Street Bridge.** The existing bridge, including the concrete beam span section on the downstream side and upstream stone arch culvert, with be demolished and replaced with a concrete arch culvert with a span of approximately 20 feet, which will have greater capacity than the existing structure. The visible elements of the replacement structure and street furnishings will have a stone appearance in keeping with the aesthetic of the adjacent stone sea wall.
- **Central Street roadway improvements.** The roadway portion of this project is an isolated bridge reconstruction and not part of larger corridor improvement. Conscious effort was made to minimize the overall footprint of the work to limit impacts and cost. The existing horizontal and vertical alignments were matched to the extent practicable, roadway function was matched, and drainage patterns were preserved. Minor improvements were made to curb line geometry to improve overall traffic operation.