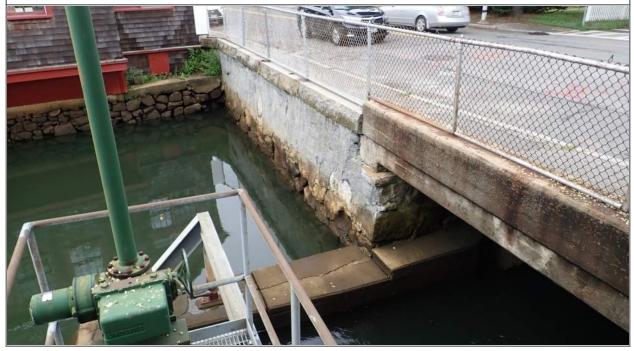

# **2.1 Project Site Conditions**

Sawmill Brook and associated tributaries have a five square mile watershed in the central portion of the Town of Manchester-by-the-Sea. Sawmill Brook flows to Manchester Harbor through a 16-foot wide bridge at Central Street (Route 127) that has a tide gate at the downstream face of the bridge. The crossing is constructed of three integrated parts including a bridge, tide gate and coastal wingwall. The bridge consists of a 16-foot span mortared stone masonry circular arch bridge with stone masonry wingwalls and headwalls. Timber cribs functioning as weirs are imbedded into the bottom of the stream bed. A concrete and iron tide gate abuts the bridge to the south. The bridge was rebuilt around the mid 1900's and a tide gate was installed to control the Brook and create Central Pond just upstream. A stone and masonry wingwall abuts the bridge in the southwest quadrant, functioning as a seawall.

In June of 2016, the bridge underwent interim repairs intended to temporarily stabilize the structure. The open joints were grouted using a pressure injection method and the void below the footing was formed and filled with cast-in-place concrete. An August 13, 2018 site visit confirmed the conditions observed in the 2015 site visit, including water seepage paths, damming conditions caused by the tide gate, separation and settlement of culvert arch stones, and concrete degradation.

Downstream of the Central Street Bridge is the tide gate that consists of a concrete gravity weir surrounding the Sawmill Brook outlet. The Sawmill Brook passes through an opening in the weir restricted by a 6.5 by 5.5 foot cast iron slide gate controlled with an electric actuator. The actuator is located on a modern galvanized catwalk above the gate.

The eastern and western banks by the bridge have no regulatory WPA Coastal Bank based on the cross-sectional transect. Due to the location of the current infrastructure and nearby development, the transects encountered buildings. The transects stopped at the base of the buildings. The landform behind the retaining wall is considered Coastal Bank in this area. The Bank is armored with a wall in this section. The top of Bank generally consists of impervious surfaces associated with roadways, sidewalks, and parking lots, as well as maintained commercial lawns.