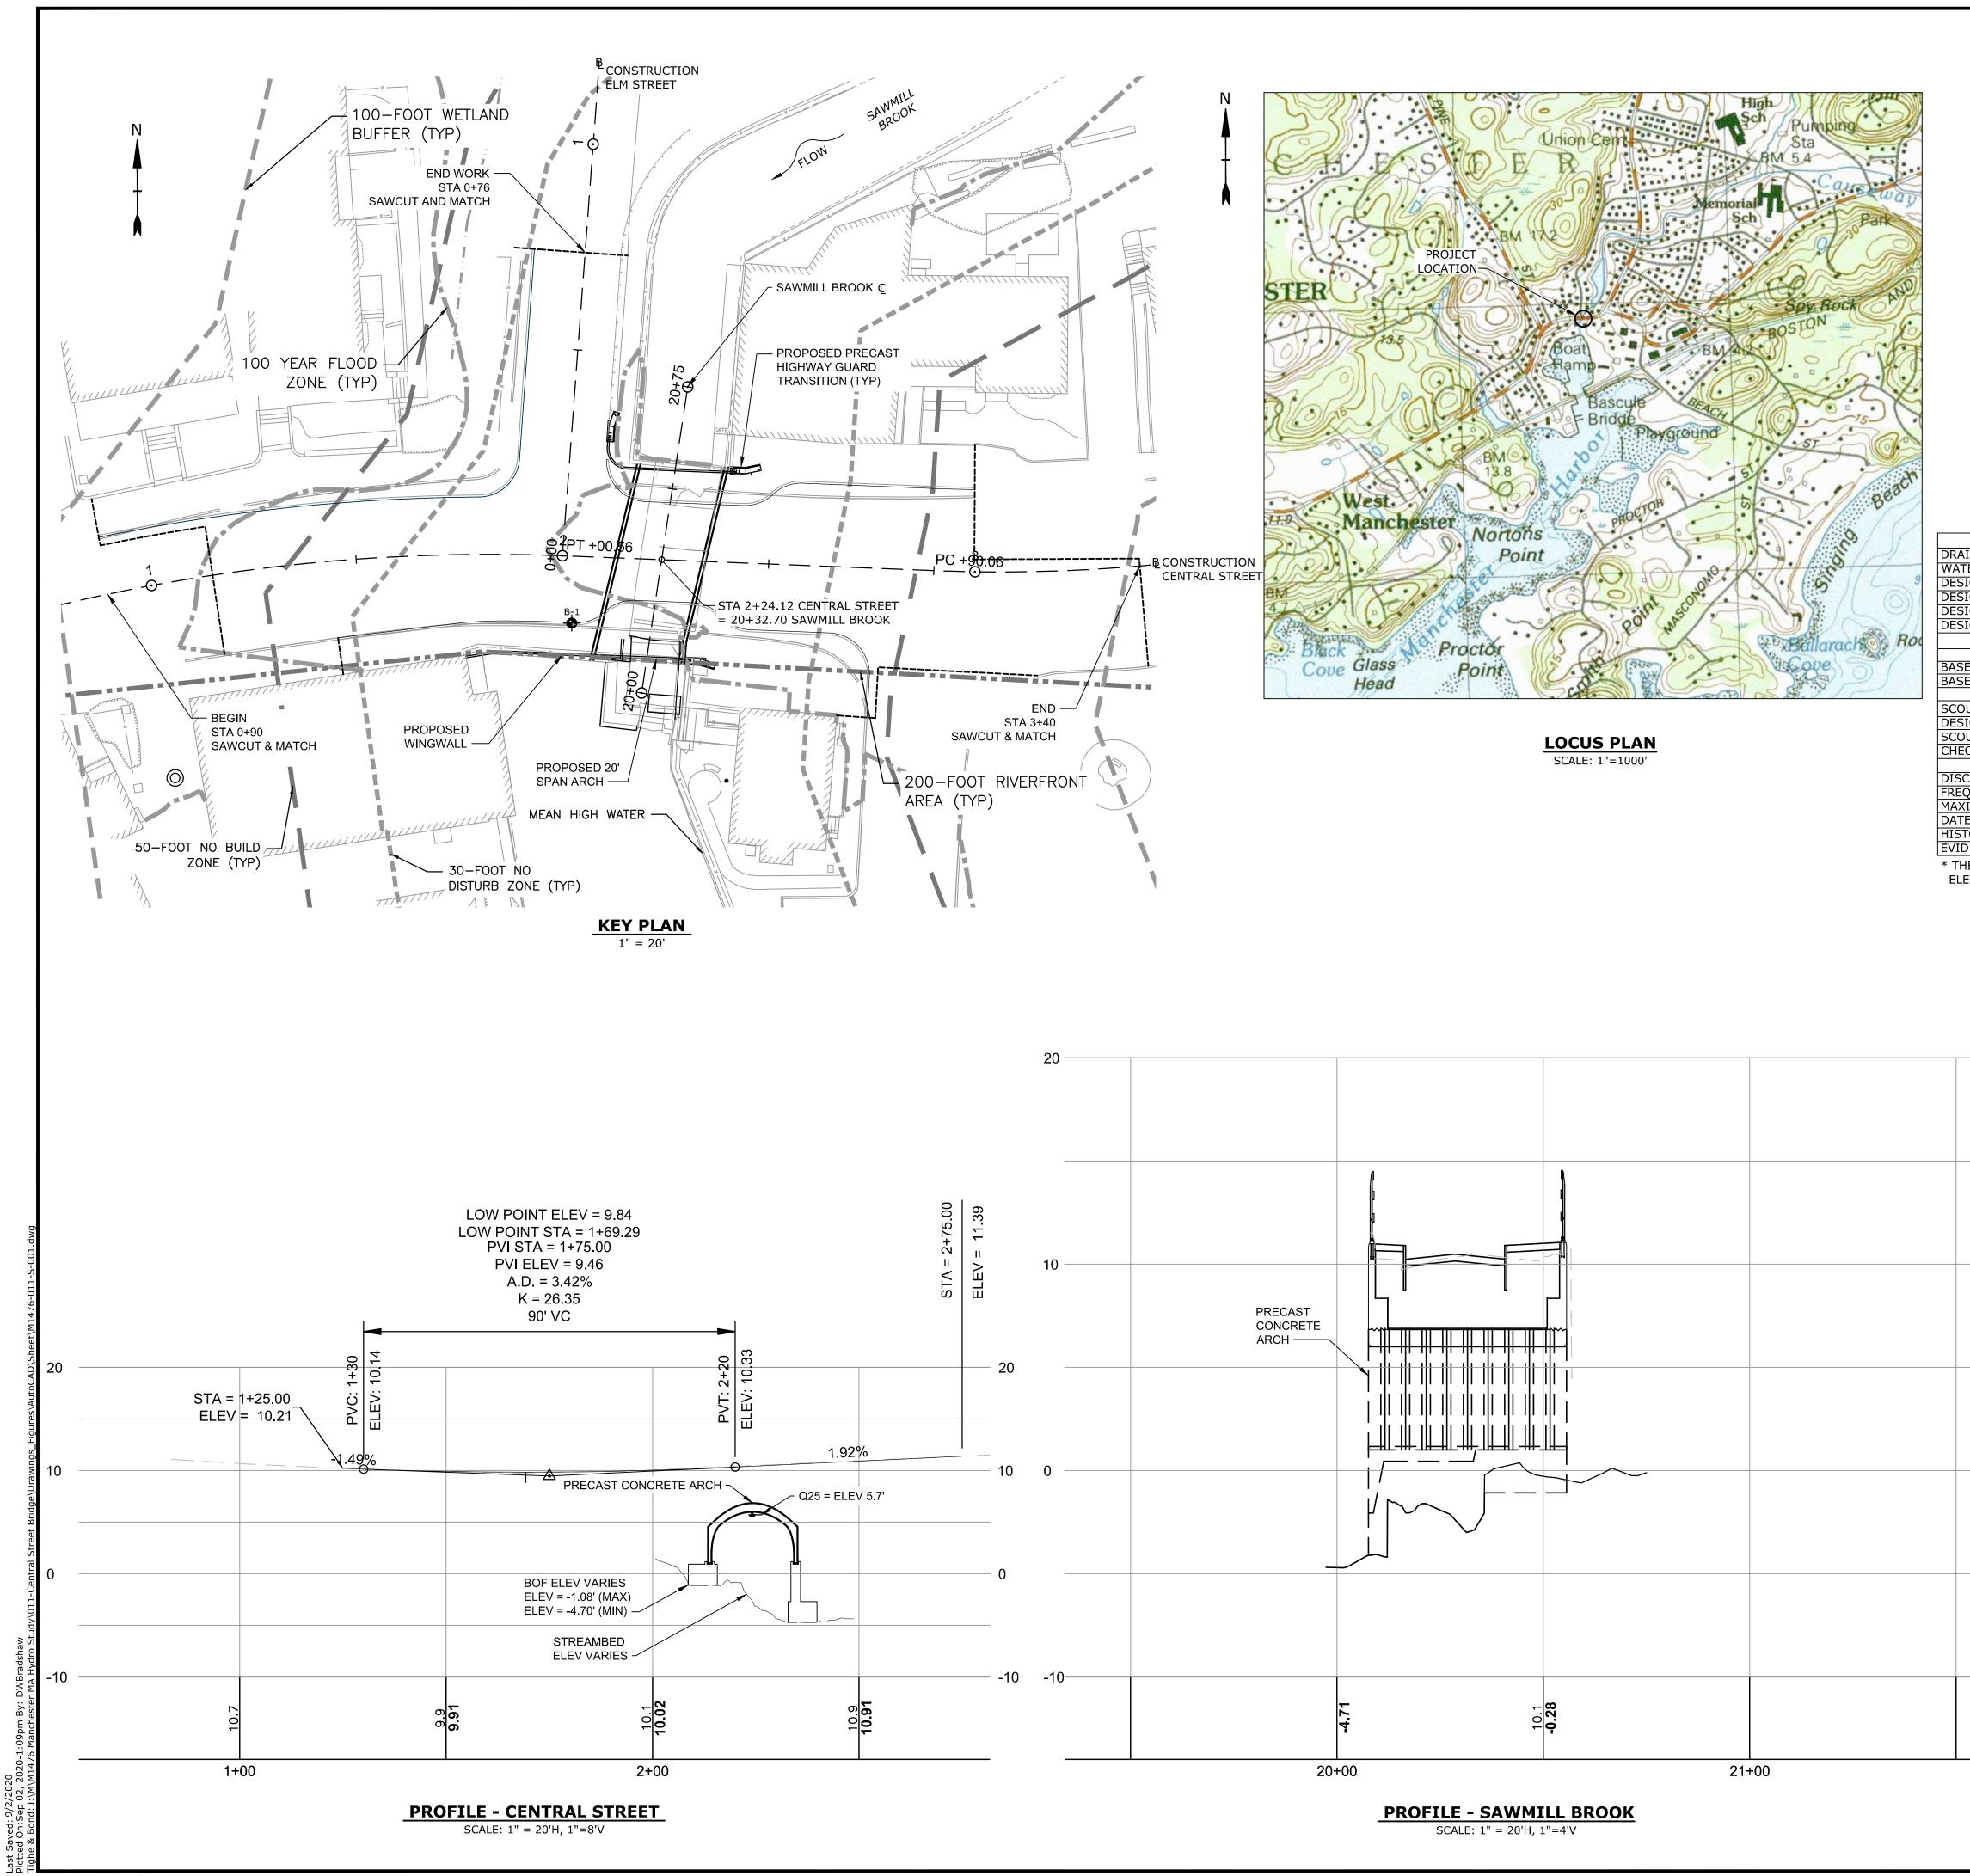

# **2.1 Project Site Conditions**

Sawmill Brook and associated tributaries have a five square mile watershed in the central portion of the Town of Manchester-by-the-Sea. Sawmill Brook flows to Manchester Harbor through a 16-foot wide bridge at Central Street (Route 127) that has a tide gate at the downstream face of the bridge. The crossing is constructed of three integrated parts including a bridge, tide gate and coastal wingwall. The bridge consists of a 16-foot span mortared stone masonry circular arch bridge with stone masonry wingwalls and headwalls. Timber cribs functioning as weirs are imbedded into the bottom of the stream bed. A concrete and iron tide gate abuts the bridge to the south. The bridge was rebuilt around the mid 1900's and a tide gate was installed to control the Brook and create Central Pond just upstream. A stone and masonry wingwall abuts the bridge in the southwest quadrant, functioning as a seawall.

## 2.3 Wetland Resource Areas

As noted above, resources areas subject to jurisdiction under the WPA and Article XVII were identified at the project site. Mean High Water (MHW) boundaries are shown on the project plans based on the elevation 3.1 feet (NAVD88). Note that the Sawmill Brook and Central Pond are both in transition from inland wetland resource areas to coastal resource areas and that as the restoration of tidal influence improves with removal of the tide gate, areas that may have previously been inland resource areas are now being characterized as coastal resource areas.

### **2.3.4 Riverfront Area**

The Sawmill Brook is shown as a perennial stream on the USGS topographic map (Marblehead North, Massachusetts; 1985); therefore, this river is afforded a 200-foot Riverfront Area. The Riverfront Area extends horizontally from the MHW line of Sawmill Brook. Riverfront Area at this site consists of commercial and residential development with maintained lawns. The mouth of coastal rivers mapping for Sawmill Brook (referred to Causeway Brook in the MA DEP mapping dated 3/1/2005, Figure 5) indicates that the tide gate and bridge at Central Street is the mouth of the coastal river and end of Riverfront Area.

### **3.2 Proposed Activities**

The proposed condition improvements include removing the tide gate and replacing the existing Central Street culvert with a 20-foot wide arch culvert. The proposed culvert would maintain the existing upstream and downstream invert elevations (-0.2 feet NAVD88, and -4 feet NAVD88, respectively), and provide a constant low chord elevation of 6 feet NAVD88.