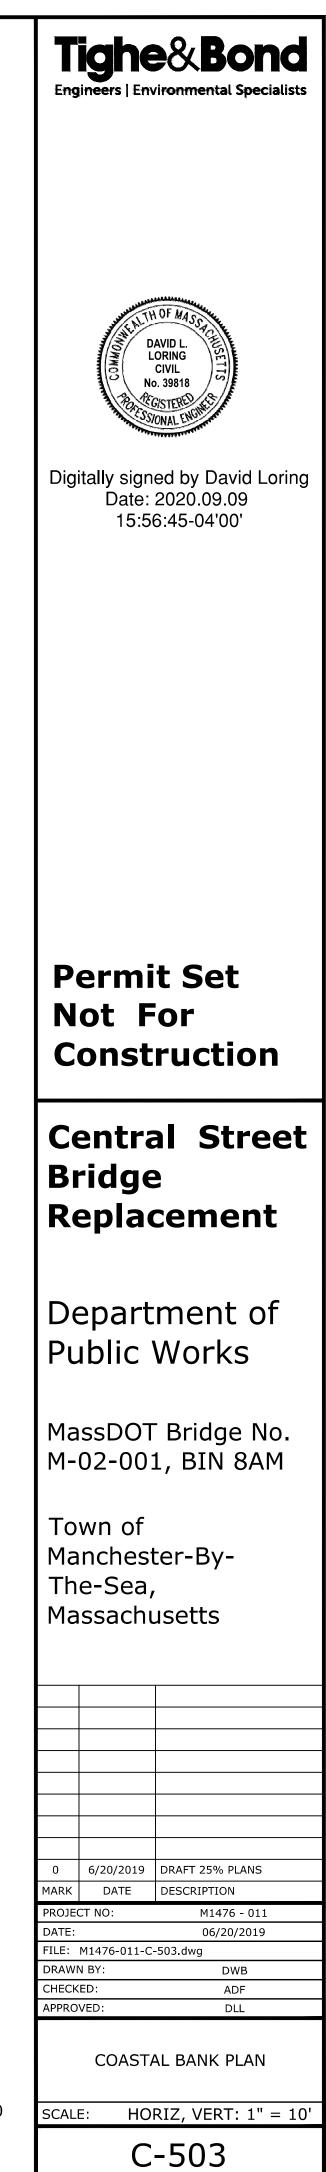

### **3.2 Proposed Activities**

The proposed condition improvements include removing the tide gate and replacing the existing Central Street culvert with a 20-foot wide arch culvert. The proposed culvert would maintain the existing upstream and downstream invert elevations (-0.2 feet NAVD88, and -4 feet NAVD88, respectively), and provide a constant low chord elevation of 6 feet NAVD88.

Removal of the tide gate and enlargement of the culvert will improve fish passage and increase the hydraulic capacity of Sawmill Brook reducing upstream flooding. Removing the tide gate will also limit the hydraulic pressure behind the seawall and reduce safety concerns. Restoration of the seawall and guard rail will improve traffic safety. Stream restoration will improve habitat and aesthetics in the downtown area. The public location is also ideal for educational signage about Sawmill Brook's natural history.

The proposed project includes:

- **Removal of the tide gate.** This work will include demolition of the concrete tide gate structure, slide gate, catwalk, and associated infrastructure to restore the unrestricted flow of Sawmill Brook into Manchester Harbor.
- **Replacement of the Central Street Bridge.** The existing bridge, including the concrete beam span section on the downstream side and upstream stone arch culvert, with be demolished and replaced with a concrete arch culvert with a span of approximately 20 feet, which will have greater capacity than the existing structure. The visible elements of the replacement structure and street furnishings will have a stone appearance in keeping with the aesthetic of the adjacent stone sea wall.
- **Central Street roadway improvements.** The roadway portion of this project is an isolated bridge reconstruction and not part of larger corridor improvement. Conscious effort was made to minimize the overall footprint of the work to limit impacts and cost. The existing horizontal and vertical alignments were matched to the extent practicable, roadway function was matched, and drainage patterns were preserved. Minor improvements were made to curb line geometry to improve overall traffic operation.