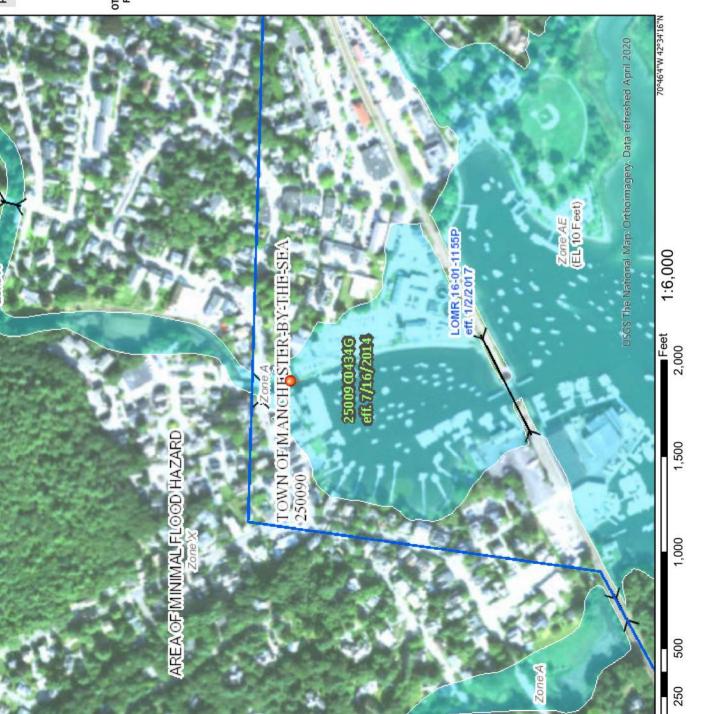

### 2.3.5 Land Subject to Coastal Storm Flowage

According to the FEMA Flood Insurance Rate Map (FIRM) No. 25009C0434G (revised to reflect Letter of Map Revision (LOMR) effective 1/2/2017), the project area is within Zone A (1% Chance Flood with No Base Flood Elevation (BFE)). A Zone AE flood area is designated downstream of the project area with a BFE of 10 feet (NAVD88). The adjacent Zone AE elevation of 10 feet is used to provide the limit of Land Subject to Coastal Storm Flowage (LSCSF) within the project area. A detailed map of the FIRM at the project area is provided in Appendix A (Figure 4).