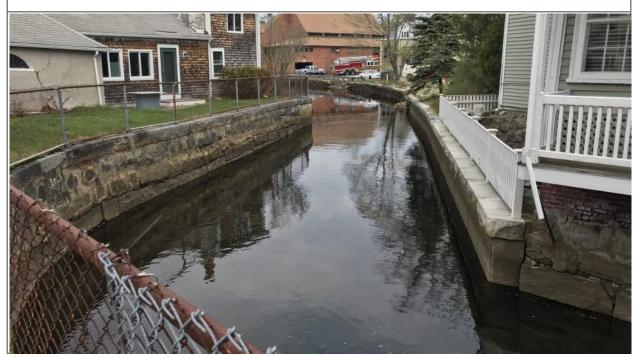

# **2.1 Project Site Conditions**

Sawmill Brook and associated tributaries have a five square mile watershed in the central portion of the Town of Manchester-by-the-Sea. Sawmill Brook flows to Manchester Harbor through a 16-foot wide bridge at Central Street (Route 127) that has a tide gate at the downstream face of the bridge. The crossing is constructed of three integrated parts including a bridge, tide gate and coastal wingwall. The bridge consists of a 16-foot span mortared stone masonry circular arch bridge with stone masonry wingwalls and headwalls. Timber cribs functioning as weirs are imbedded into the bottom of the stream bed. A concrete and iron tide gate abuts the bridge to the south. The bridge was rebuilt around the mid 1900's and a tide gate was installed to control the Brook and create Central Pond just upstream. A stone and masonry wingwall abuts the bridge in the southwest quadrant, functioning as a seawall.

The eastern and western banks by the bridge have no regulatory WPA Coastal Bank based on the cross-sectional transect. Due to the location of the current infrastructure and nearby development, the transects encountered buildings. The transects stopped at the base of the buildings. The landform behind the retaining wall is considered Coastal Bank in this area. The Bank is armored with a wall in this section. The top of Bank generally consists of impervious surfaces associated with roadways, sidewalks, and parking lots, as well as maintained commercial lawns.