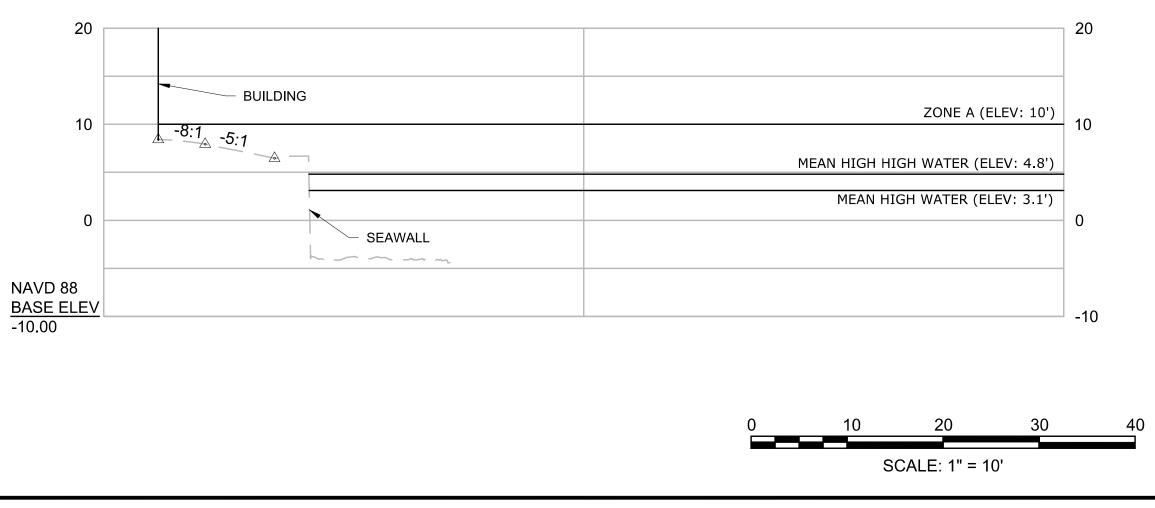

## 2.3 Wetland Resource Areas

As noted above, resources areas subject to jurisdiction under the WPA and Article XVII were identified at the project site. Mean High Water (MHW) boundaries are shown on the project plans based on the elevation 3.1 feet (NAVD88). Note that the Sawmill Brook and Central Pond are both in transition from inland wetland resource areas to coastal resource areas and that as the restoration of tidal influence improves with removal of the tide gate, areas that may have previously been inland resource areas are now being characterized as coastal resource areas.

### 2.3.3 Coastal Bank

Sawmill Brook is a tidal river. The banks confining this tidal waterway constitute a regulatory Coastal Bank consisting of elevated landforms abutting land subject to tidal action. The toe of the Coastal Bank is located along the MHW line of Sawmill Brook. The upper boundary (*i.e.*, top) of Coastal Bank was determined utilizing cross-sectional transects based upon field survey data as outlined in the *Massachusetts Department of Environmental Protection Coastal Banks Policy* (Wetlands Program Policy 92-1) and the *Applying the Massachusetts Coastal Wetlands Regulations* ("Coastal Manual") prepared by the CZM and MassDEP.

The eastern and western banks by the bridge have no regulatory WPA Coastal Bank based on the cross-sectional transect. Due to the location of the current infrastructure and nearby development, the transects encountered buildings. The transects stopped at the base of the buildings. The landform behind the retaining wall is considered Coastal Bank in this area. The Bank is armored with a wall in this section. The top of Bank generally consists of impervious surfaces associated with roadways, sidewalks, and parking lots, as well as maintained commercial lawns.

### 2.3.5 Land Subject to Coastal Storm Flowage

According to the FEMA Flood Insurance Rate Map (FIRM) No. 25009C0434G (revised to reflect Letter of Map Revision (LOMR) effective 1/2/2017), the project area is within Zone A (1% Chance Flood with No Base Flood Elevation (BFE)). A Zone AE flood area is designated downstream of the project area with a BFE of 10 feet (NAVD88). The adjacent Zone AE elevation of 10 feet is used to provide the limit of Land Subject to Coastal Storm Flowage (LSCSF) within the project area. A detailed map of the FIRM at the project area is provided in Appendix A (Figure 4).