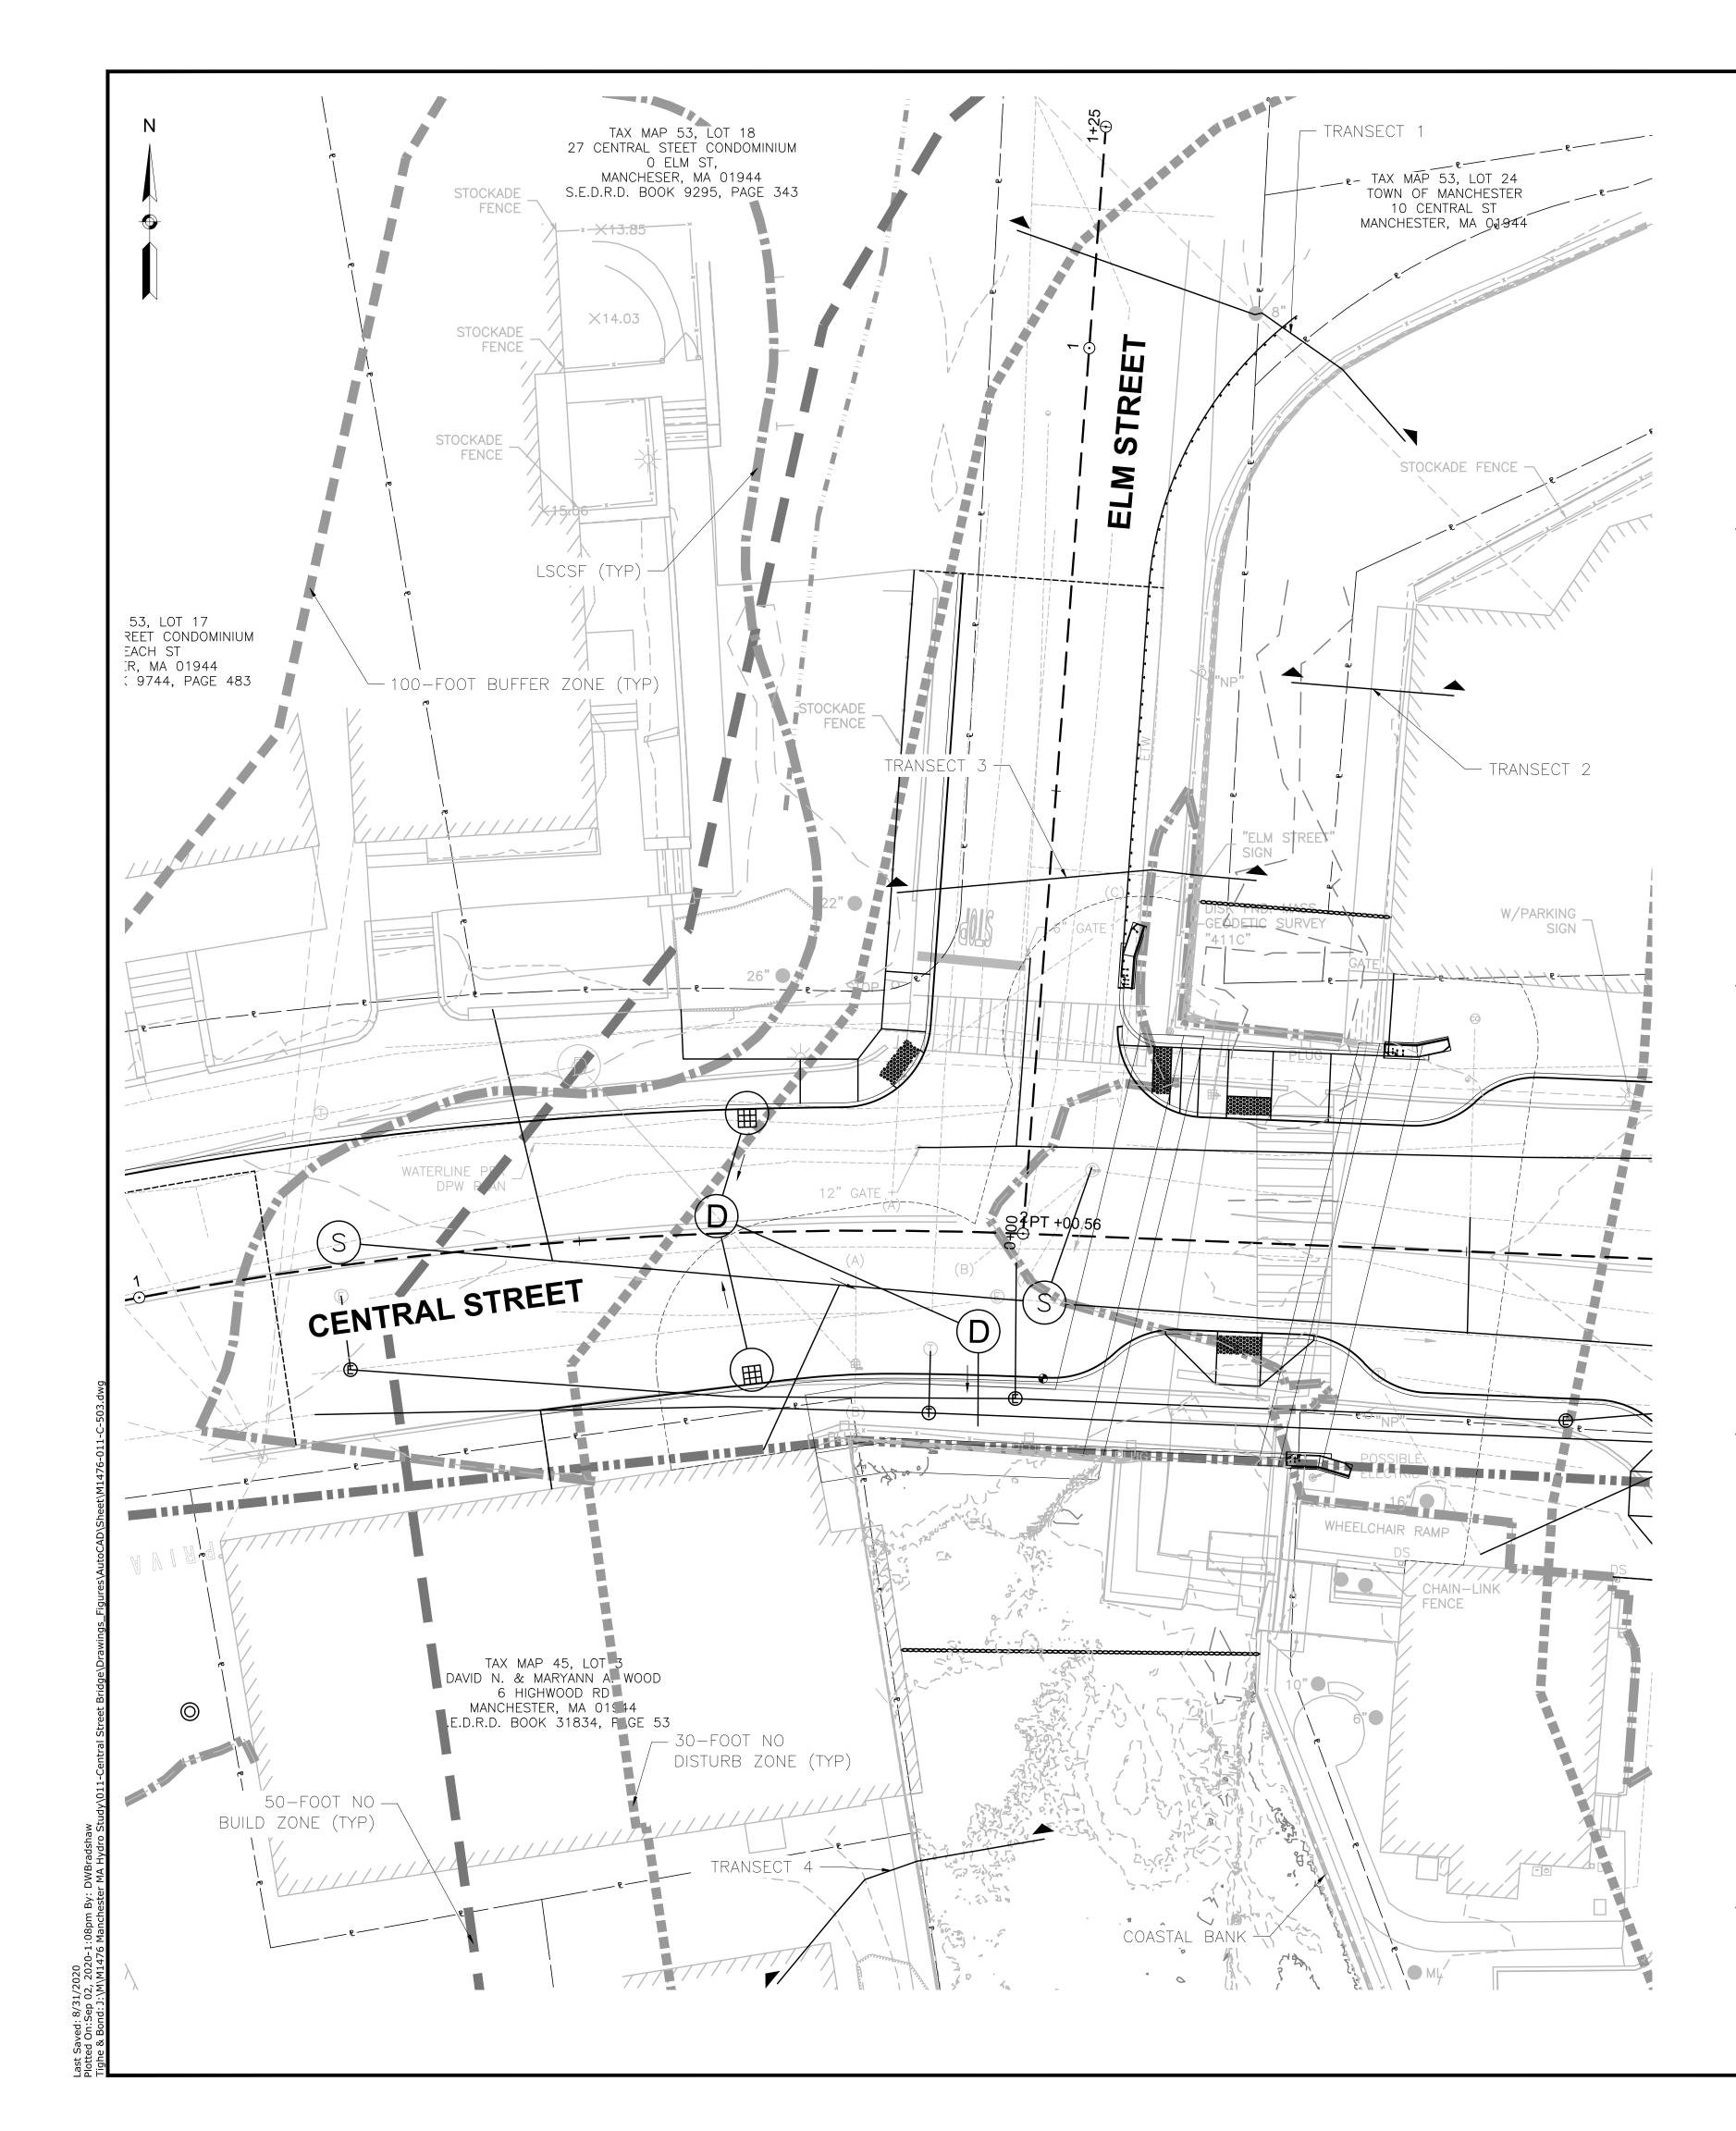

A Site Locus Map (Figure 1), MassDEP Priority Resource Area Map (Figure 2), and Existing Conditions Map (Figure 3) are provided in Appendix A, that also includes project plans showing existing and proposed conditions. Photographs of the existing site are provided in Appendix B.

# **2.1 Project Site Conditions**

Sawmill Brook and associated tributaries have a five square mile watershed in the central portion of the Town of Manchester-by-the-Sea. Sawmill Brook flows to Manchester Harbor through a 16-foot wide bridge at Central Street (Route 127) that has a tide gate at the downstream face of the bridge. The crossing is constructed of three integrated parts including a bridge, tide gate and coastal wingwall. The bridge consists of a 16-foot span mortared stone masonry circular arch bridge with stone masonry wingwalls and headwalls. Timber cribs functioning as weirs are imbedded into the bottom of the stream bed. A concrete and iron tide gate abuts the bridge to the south. The bridge was rebuilt around the mid 1900's and a tide gate was installed to control the Brook and create Central Pond just upstream. A stone and masonry wingwall abuts the bridge in the southwest quadrant, functioning as a seawall.

The following wetland resource areas were identified within the project area per WPA and the Town of Manchester-by-the-Sea Wetlands Bylaw:

- Coastal Bank
- Coastal Beach
- Land Under Ocean
- Riverfront Area
- 100-foot Buffer Zone

- Land Subject to Coastal Storm Flowage (LSCSF)
- 50-foot No Build Zone (Local Bylaw)
- 30-foot No Disturb Zone (Local Bylaw)

Descriptions of these resource areas are provided in the following sections.

## 2.3 Wetland Resource Areas

As noted above, resources areas subject to jurisdiction under the WPA and Article XVII were identified at the project site. Mean High Water (MHW) boundaries are shown on the project plans based on the elevation 3.1 feet (NAVD88). Note that the Sawmill Brook and Central Pond are both in transition from inland wetland resource areas to coastal resource areas and that as the restoration of tidal influence improves with removal of the tide gate, areas that may have previously been inland resource areas are now being characterized as coastal resource areas.

### 2.3.3 Coastal Bank

Sawmill Brook is a tidal river. The banks confining this tidal waterway constitute a regulatory Coastal Bank consisting of elevated landforms abutting land subject to tidal action. The toe of the Coastal Bank is located along the MHW line of Sawmill Brook. The upper boundary (*i.e.*, top) of Coastal Bank was determined utilizing cross-sectional transects based upon field survey data as outlined in the *Massachusetts Department of Environmental Protection Coastal Banks Policy* (Wetlands Program Policy 92-1) and the *Applying the Massachusetts Coastal Wetlands Regulations* ("Coastal Manual") prepared by the CZM and MassDEP.

The eastern and western banks by the bridge have no regulatory WPA Coastal Bank based on the cross-sectional transect. Due to the location of the current infrastructure and nearby development, the transects encountered buildings. The transects stopped at the base of the buildings. The landform behind the retaining wall is considered Coastal Bank in this area. The Bank is armored with a wall in this section. The top of Bank generally consists of impervious surfaces associated with roadways, sidewalks, and parking lots, as well as maintained commercial lawns.

### **2.3.4 Riverfront Area**

The Sawmill Brook is shown as a perennial stream on the USGS topographic map (Marblehead North, Massachusetts; 1985); therefore, this river is afforded a 200-foot Riverfront Area. The Riverfront Area extends horizontally from the MHW line of Sawmill Brook. Riverfront Area at this site consists of commercial and residential development with maintained lawns. The mouth of coastal rivers mapping for Sawmill Brook (referred to Causeway Brook in the MA DEP mapping dated 3/1/2005, Figure 5) indicates that the tide gate and bridge at Central Street is the mouth of the coastal river and end of Riverfront Area.

### 2.3.5 Land Subject to Coastal Storm Flowage

According to the FEMA Flood Insurance Rate Map (FIRM) No. 25009C0434G (revised to reflect Letter of Map Revision (LOMR) effective 1/2/2017), the project area is within Zone A (1% Chance Flood with No Base Flood Elevation (BFE)). A Zone AE flood area is designated downstream of the project area with a BFE of 10 feet (NAVD88). The adjacent Zone AE elevation of 10 feet is used to provide the limit of Land Subject to Coastal Storm Flowage (LSCSF) within the project area. A detailed map of the FIRM at the project area is provided in Appendix A (Figure 4).