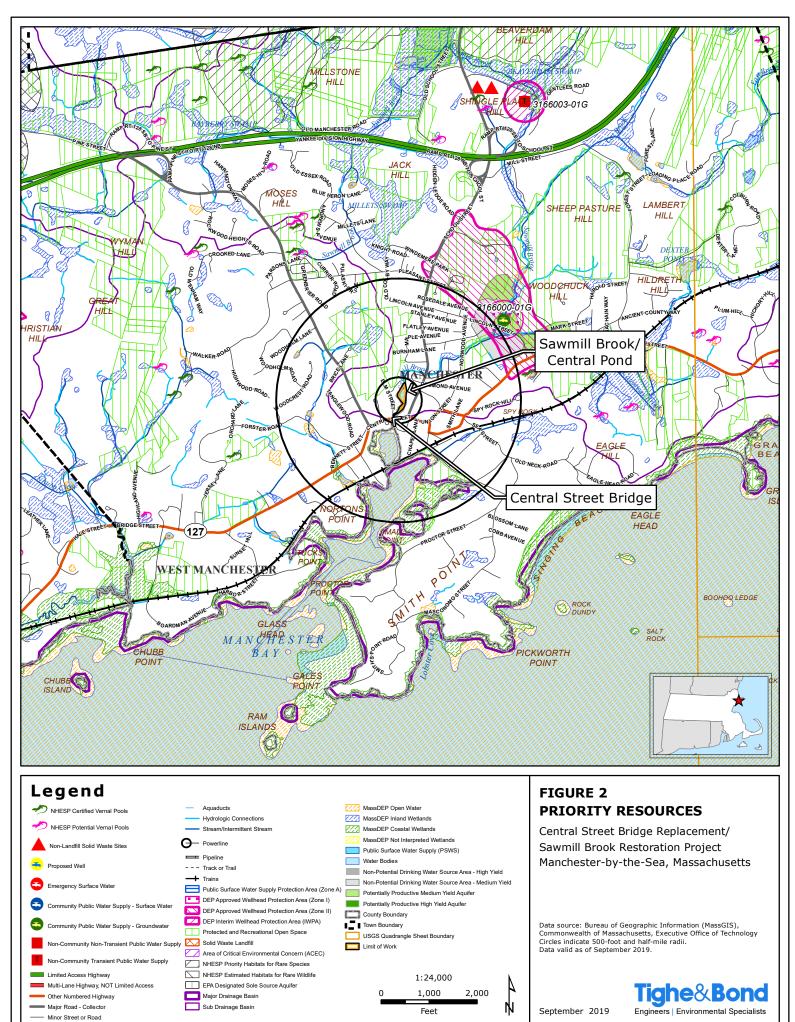

A Site Locus Map (Figure 1), MassDEP Priority Resource Area Map (Figure 2), and Existing Conditions Map (Figure 3) are provided in Appendix A, that also includes project plans showing existing and proposed conditions. Photographs of the existing site are provided in Appendix B.

The following wetland resource areas were identified within the project area per WPA and the Town of Manchester-by-the-Sea Wetlands Bylaw:

- Coastal Bank
- Coastal Beach
- Land Under Ocean
- Riverfront Area
- 100-foot Buffer Zone

- Land Subject to Coastal Storm Flowage (LSCSF)
- 50-foot No Build Zone (Local Bylaw)
- 30-foot No Disturb Zone (Local Bylaw)

Descriptions of these resource areas are provided in the following sections.

## 2.3 Wetland Resource Areas

As noted above, resources areas subject to jurisdiction under the WPA and Article XVII were identified at the project site. Mean High Water (MHW) boundaries are shown on the project plans based on the elevation 3.1 feet (NAVD88). Note that the Sawmill Brook and Central Pond are both in transition from inland wetland resource areas to coastal resource areas and that as the restoration of tidal influence improves with removal of the tide gate, areas that may have previously been inland resource areas are now being characterized as coastal resource areas.