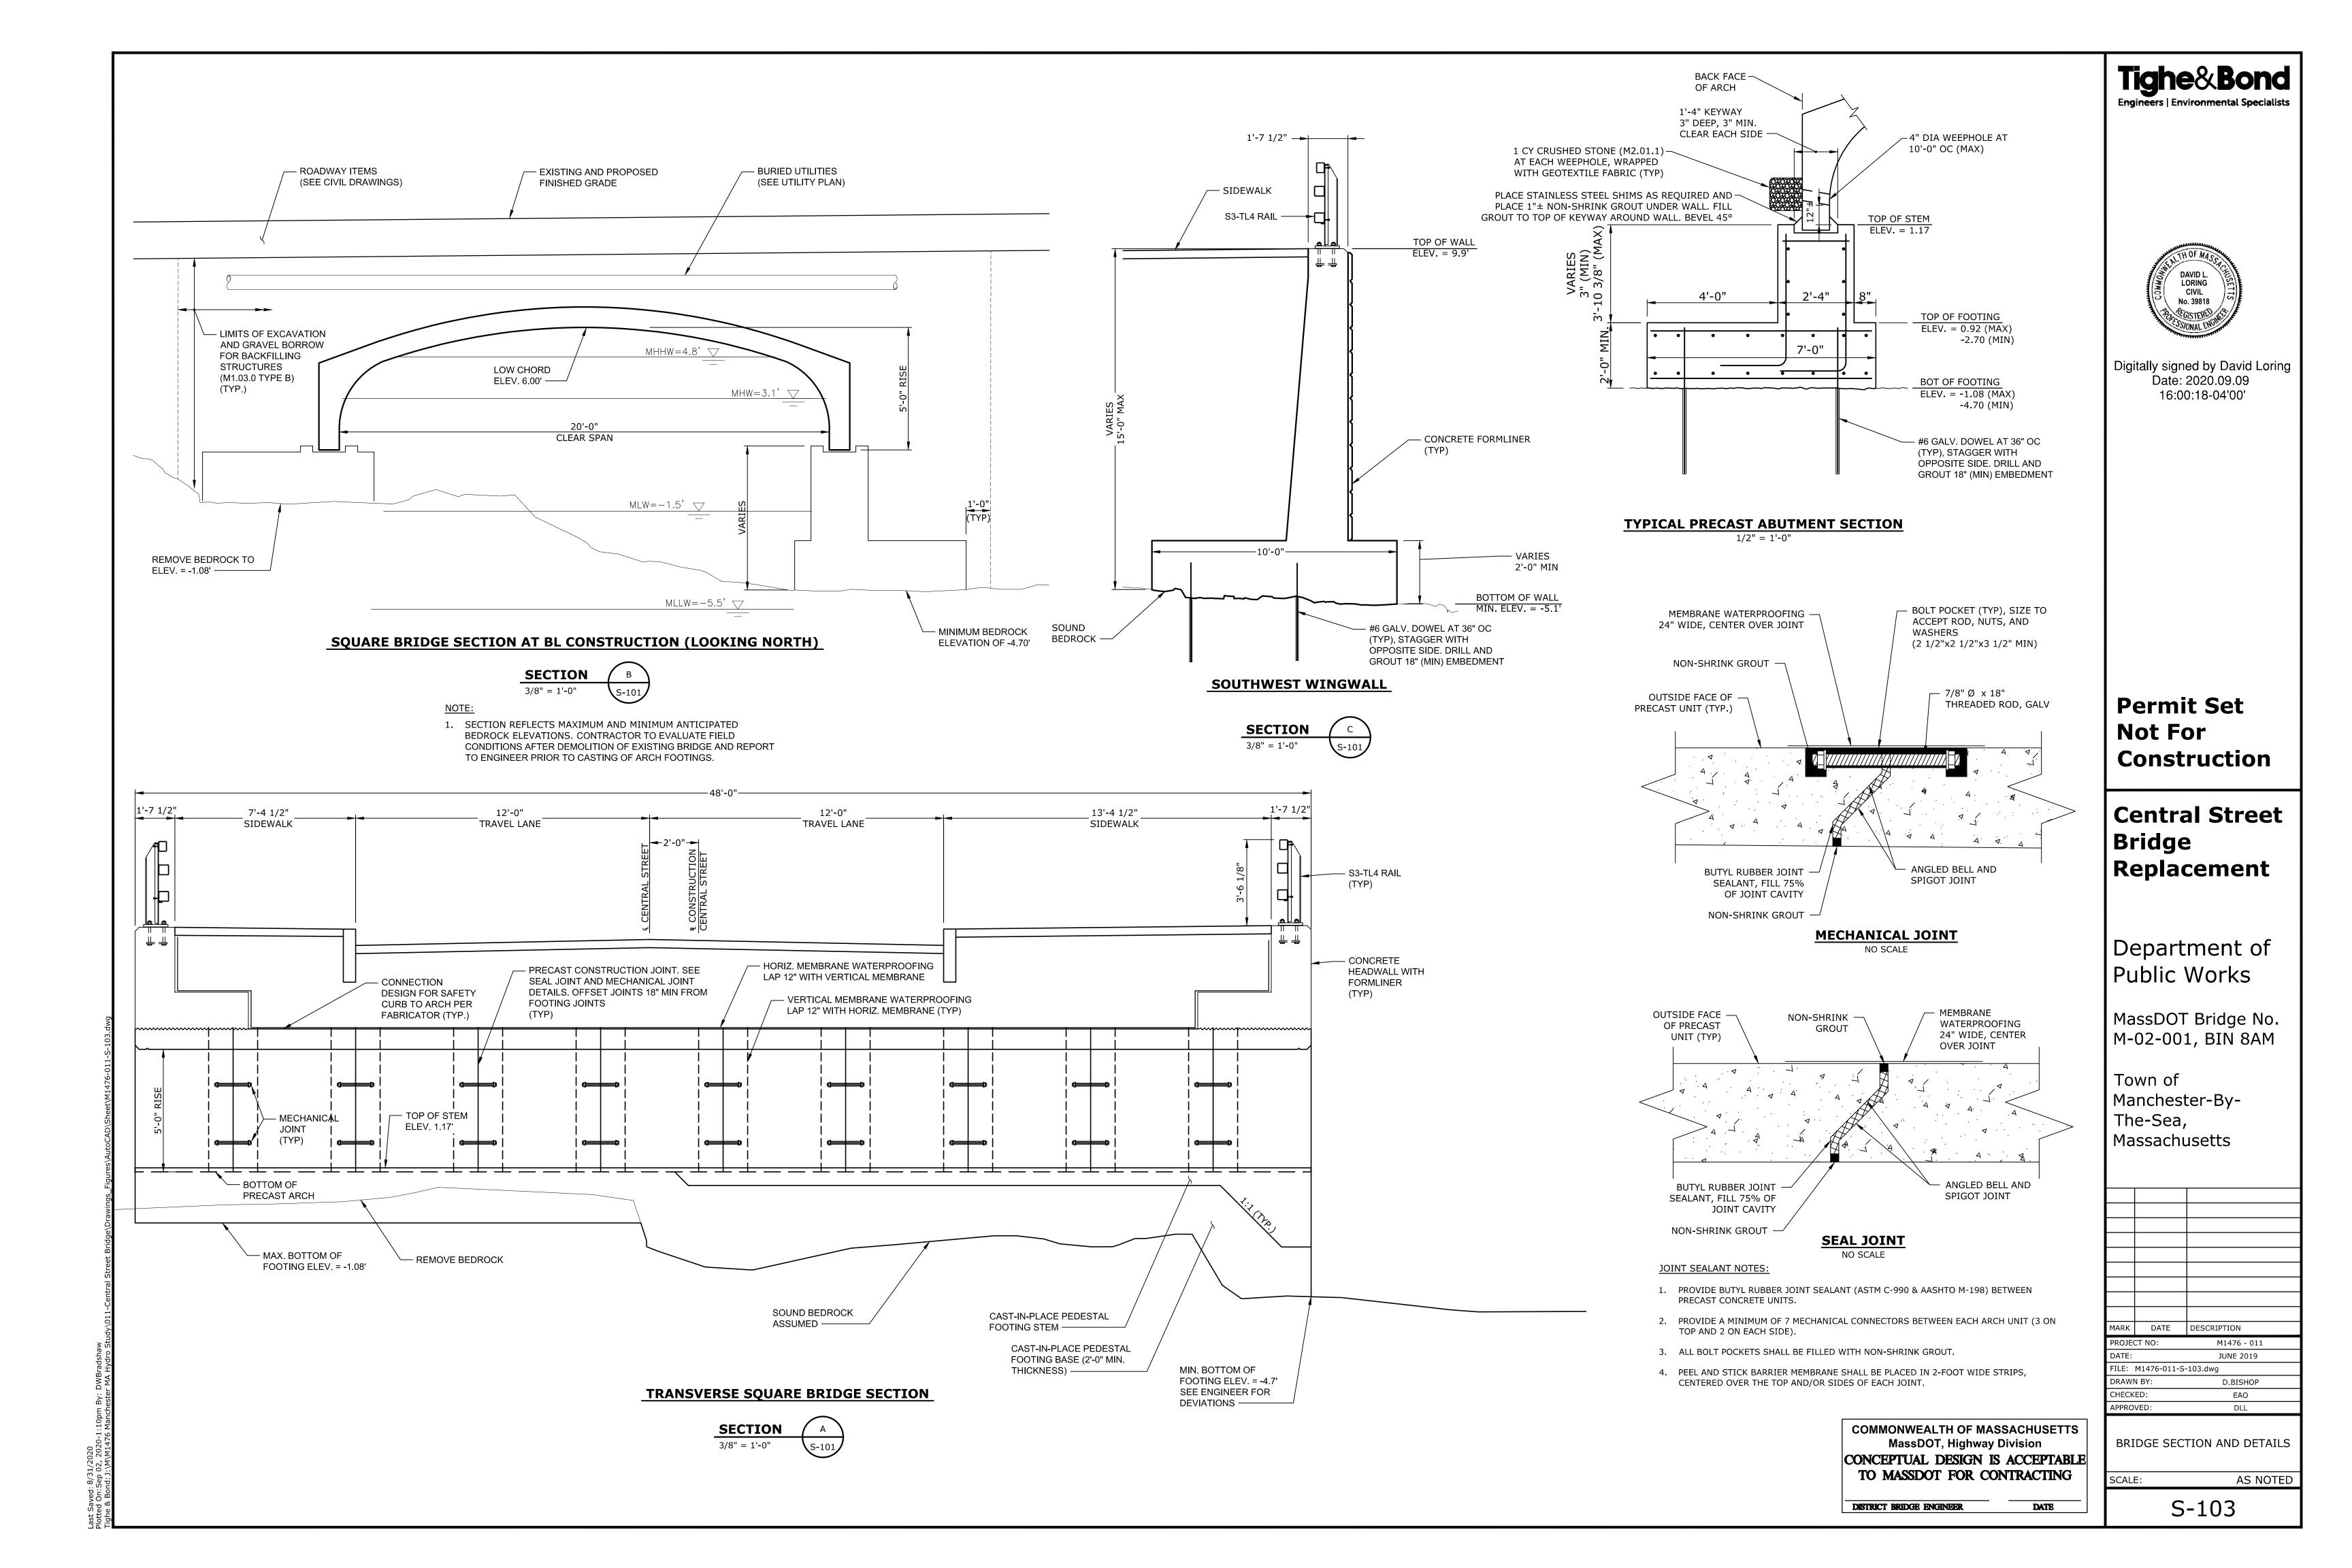

### **3.2 Proposed Activities**

The proposed condition improvements include removing the tide gate and replacing the existing Central Street culvert with a 20-foot wide arch culvert. The proposed culvert would maintain the existing upstream and downstream invert elevations (-0.2 feet NAVD88, and -4 feet NAVD88, respectively), and provide a constant low chord elevation of 6 feet NAVD88.

The proposed project includes:

- **Removal of the tide gate.** This work will include demolition of the concrete tide gate structure, slide gate, catwalk, and associated infrastructure to restore the unrestricted flow of Sawmill Brook into Manchester Harbor.
- **Replacement of the Central Street Bridge.** The existing bridge, including the concrete beam span section on the downstream side and upstream stone arch culvert, with be demolished and replaced with a concrete arch culvert with a span of approximately 20 feet, which will have greater capacity than the existing structure. The visible elements of the replacement structure and street furnishings will have a stone appearance in keeping with the aesthetic of the adjacent stone sea wall.
- **Central Street roadway improvements.** The roadway portion of this project is an isolated bridge reconstruction and not part of larger corridor improvement. Conscious effort was made to minimize the overall footprint of the work to limit impacts and cost. The existing horizontal and vertical alignments were matched to the extent practicable, roadway function was matched, and drainage patterns were preserved. Minor improvements were made to curb line geometry to improve overall traffic operation.

# **2.1 Project Site Conditions**

Sawmill Brook and associated tributaries have a five square mile watershed in the central portion of the Town of Manchester-by-the-Sea. Sawmill Brook flows to Manchester Harbor through a 16-foot wide bridge at Central Street (Route 127) that has a tide gate at the downstream face of the bridge. The crossing is constructed of three integrated parts including a bridge, tide gate and coastal wingwall. The bridge consists of a 16-foot span mortared stone masonry circular arch bridge with stone masonry wingwalls and headwalls. Timber cribs functioning as weirs are imbedded into the bottom of the stream bed. A concrete and iron tide gate abuts the bridge to the south. The bridge was rebuilt around the mid 1900's and a tide gate was installed to control the Brook and create Central Pond just upstream. A stone and masonry wingwall abuts the bridge in the southwest quadrant, functioning as a seawall.