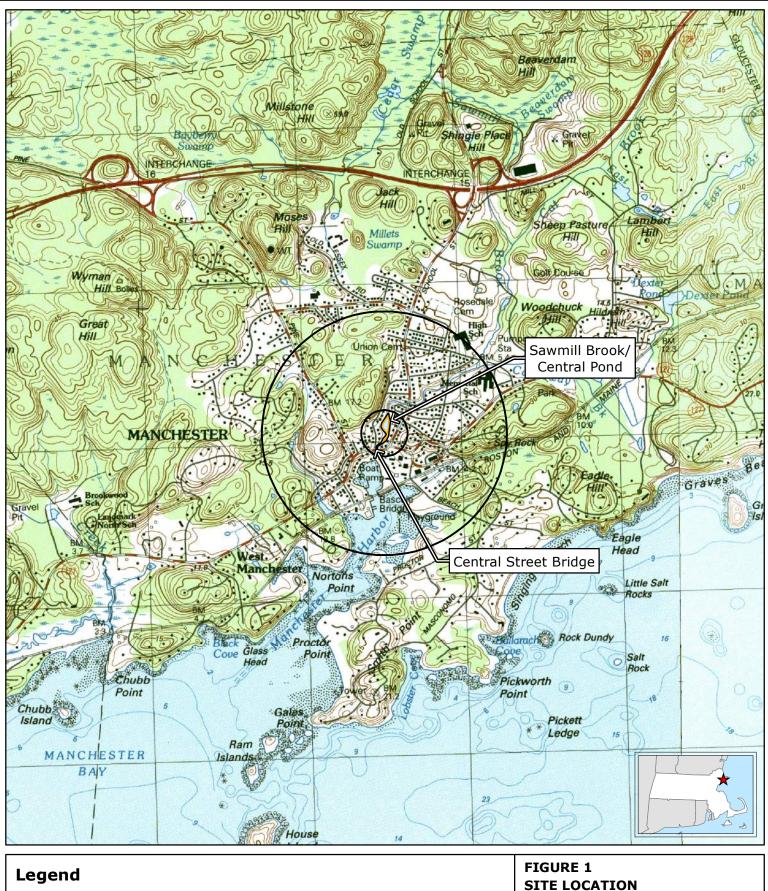

A Site Locus Map (Figure 1), MassDEP Priority Resource Area Map (Figure 2), and Existing Conditions Map (Figure 3) are provided in Appendix A, that also includes project plans showing existing and proposed conditions. Photographs of the existing site are provided in Appendix B.

# **2.1 Project Site Conditions**

Sawmill Brook and associated tributaries have a five square mile watershed in the central portion of the Town of Manchester-by-the-Sea. Sawmill Brook flows to Manchester Harbor through a 16-foot wide bridge at Central Street (Route 127) that has a tide gate at the downstream face of the bridge. The crossing is constructed of three integrated parts including a bridge, tide gate and coastal wingwall. The bridge consists of a 16-foot span mortared stone masonry circular arch bridge with stone masonry wingwalls and headwalls. Timber cribs functioning as weirs are imbedded into the bottom of the stream bed. A concrete and iron tide gate abuts the bridge to the south. The bridge was rebuilt around the mid 1900's and a tide gate was installed to control the Brook and create Central Pond just upstream. A stone and masonry wingwall abuts the bridge in the southwest quadrant, functioning as a seawall.