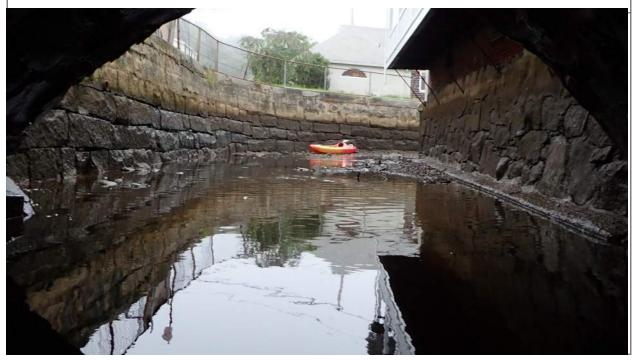

# **2.1 Project Site Conditions**

Sawmill Brook and associated tributaries have a five square mile watershed in the central portion of the Town of Manchester-by-the-Sea. Sawmill Brook flows to Manchester Harbor through a 16-foot wide bridge at Central Street (Route 127) that has a tide gate at the downstream face of the bridge. The crossing is constructed of three integrated parts including a bridge, tide gate and coastal wingwall. The bridge consists of a 16-foot span mortared stone masonry circular arch bridge with stone masonry wingwalls and headwalls. Timber cribs functioning as weirs are imbedded into the bottom of the stream bed. A concrete and iron tide gate abuts the bridge to the south. The bridge was rebuilt around the mid 1900's and a tide gate was installed to control the Brook and create Central Pond just upstream. A stone and masonry wingwall abuts the bridge in the southwest quadrant, functioning as a seawall.

### 2.3.3 Coastal Bank

Sawmill Brook is a tidal river. The banks confining this tidal waterway constitute a regulatory Coastal Bank consisting of elevated landforms abutting land subject to tidal action. The toe of the Coastal Bank is located along the MHW line of Sawmill Brook. The upper boundary (*i.e.*, top) of Coastal Bank was determined utilizing cross-sectional transects based upon field survey data as outlined in the *Massachusetts Department of Environmental Protection Coastal Banks Policy* (Wetlands Program Policy 92-1) and the *Applying the Massachusetts Coastal Wetlands Regulations* ("Coastal Manual") prepared by the CZM and MassDEP.

The eastern and western banks by the bridge have no regulatory WPA Coastal Bank based on the cross-sectional transect. Due to the location of the current infrastructure and nearby development, the transects encountered buildings. The transects stopped at the base of the buildings. The landform behind the retaining wall is considered Coastal Bank in this area. The Bank is armored with a wall in this section. The top of Bank generally consists of impervious surfaces associated with roadways, sidewalks, and parking lots, as well as maintained commercial lawns.