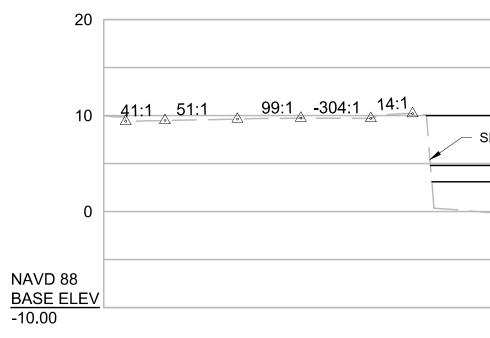

## 2.3 Wetland Resource Areas

As noted above, resources areas subject to jurisdiction under the WPA and Article XVII were identified at the project site. Mean High Water (MHW) boundaries are shown on the project plans based on the elevation 3.1 feet (NAVD88). Note that the Sawmill Brook and Central Pond are both in transition from inland wetland resource areas to coastal resource areas and that as the restoration of tidal influence improves with removal of the tide gate, areas that may have previously been inland resource areas are now being characterized as coastal resource areas.

### 2.3.3 Coastal Bank

Sawmill Brook is a tidal river. The banks confining this tidal waterway constitute a regulatory Coastal Bank consisting of elevated landforms abutting land subject to tidal action. The toe of the Coastal Bank is located along the MHW line of Sawmill Brook. The upper boundary (*i.e.*, top) of Coastal Bank was determined utilizing cross-sectional transects based upon field survey data as outlined in the *Massachusetts Department of Environmental Protection Coastal Banks Policy* (Wetlands Program Policy 92-1) and the *Applying the Massachusetts Coastal Wetlands Regulations* ("Coastal Manual") prepared by the CZM and MassDEP.

The eastern and western banks by the bridge have no regulatory WPA Coastal Bank based on the cross-sectional transect. Due to the location of the current infrastructure and nearby development, the transects encountered buildings. The transects stopped at the base of the buildings. The landform behind the retaining wall is considered Coastal Bank in this area. The Bank is armored with a wall in this section. The top of Bank generally consists of impervious surfaces associated with roadways, sidewalks, and parking lots, as well as maintained commercial lawns.

### 2.3.5 Land Subject to Coastal Storm Flowage

According to the FEMA Flood Insurance Rate Map (FIRM) No. 25009C0434G (revised to reflect Letter of Map Revision (LOMR) effective 1/2/2017), the project area is within Zone A (1% Chance Flood with No Base Flood Elevation (BFE)). A Zone AE flood area is designated downstream of the project area with a BFE of 10 feet (NAVD88). The adjacent Zone AE elevation of 10 feet is used to provide the limit of Land Subject to Coastal Storm Flowage (LSCSF) within the project area. A detailed map of the FIRM at the project area is provided in Appendix A (Figure 4).