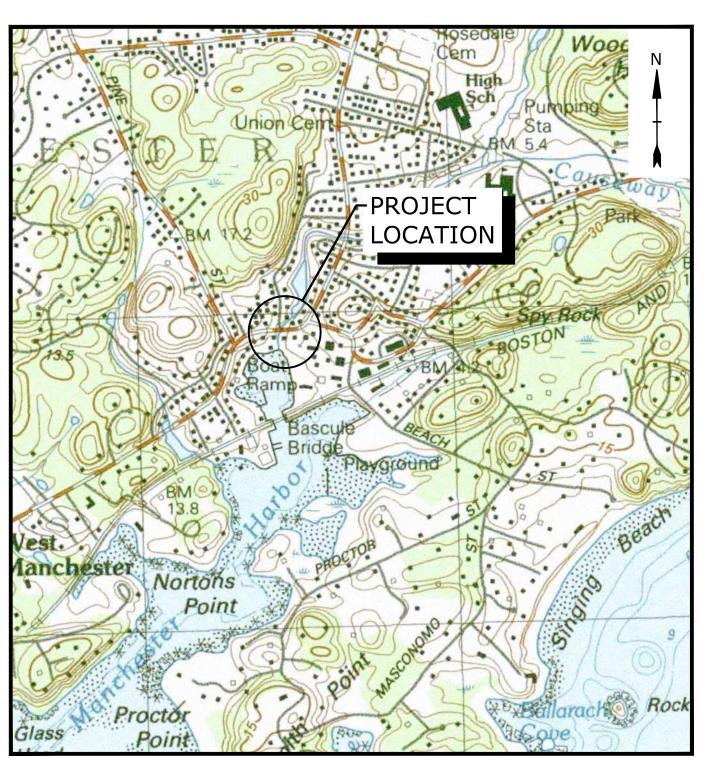

A Site Locus Map (Figure 1), MassDEP Priority Resource Area Map (Figure 2), and Existing Conditions Map (Figure 3) are provided in Appendix A, that also includes project plans showing existing and proposed conditions. Photographs of the existing site are provided in Appendix B.