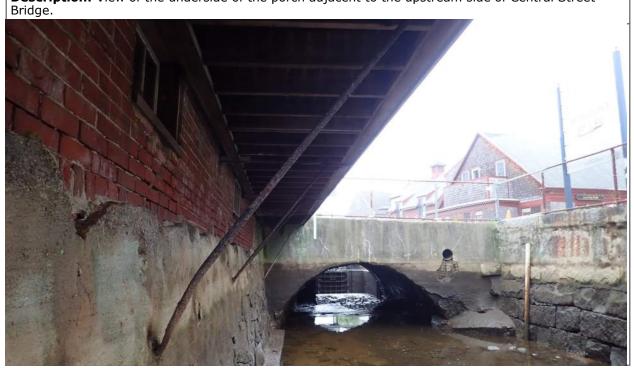

# **2.1 Project Site Conditions**

Sawmill Brook and associated tributaries have a five square mile watershed in the central portion of the Town of Manchester-by-the-Sea. Sawmill Brook flows to Manchester Harbor through a 16-foot wide bridge at Central Street (Route 127) that has a tide gate at the downstream face of the bridge. The crossing is constructed of three integrated parts including a bridge, tide gate and coastal wingwall. The bridge consists of a 16-foot span mortared stone masonry circular arch bridge with stone masonry wingwalls and headwalls. Timber cribs functioning as weirs are imbedded into the bottom of the stream bed. A concrete and iron tide gate abuts the bridge to the south. The bridge was rebuilt around the mid 1900's and a tide gate was installed to control the Brook and create Central Pond just upstream. A stone and masonry wingwall abuts the bridge in the southwest quadrant, functioning as a seawall.

The bridge is referenced in the Manchester Village National Register of Historic Places registration form as appearing to be of modern construction, and marks the entrance to downtown Manchester-by-the-Sea. Water, drainage, sewer, electric, and gas utilities are located within the roadbed over the arch bridge.