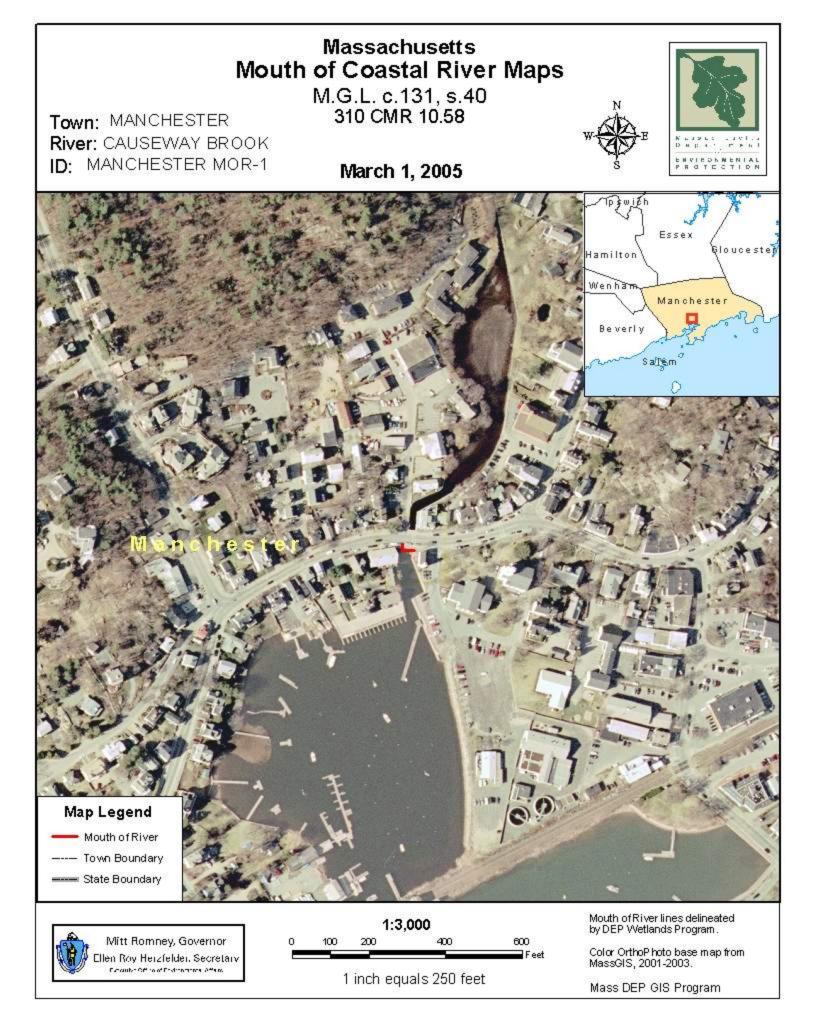

### **2.3.4 Riverfront Area**

The Sawmill Brook is shown as a perennial stream on the USGS topographic map (Marblehead North, Massachusetts; 1985); therefore, this river is afforded a 200-foot Riverfront Area. The Riverfront Area extends horizontally from the MHW line of Sawmill Brook. Riverfront Area at this site consists of commercial and residential development with maintained lawns. The mouth of coastal rivers mapping for Sawmill Brook (referred to Causeway Brook in the MA DEP mapping dated 3/1/2005, Figure 5) indicates that the tide gate and bridge at Central Street is the mouth of the coastal river and end of Riverfront Area.