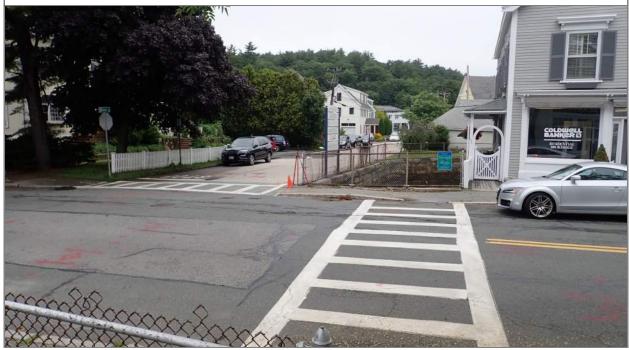

A Site Locus Map (Figure 1), MassDEP Priority Resource Area Map (Figure 2), and Existing Conditions Map (Figure 3) are provided in Appendix A, that also includes project plans showing existing and proposed conditions. Photographs of the existing site are provided in Appendix B.

# **2.1 Project Site Conditions**

Sawmill Brook and associated tributaries have a five square mile watershed in the central portion of the Town of Manchester-by-the-Sea. Sawmill Brook flows to Manchester Harbor through a 16-foot wide bridge at Central Street (Route 127) that has a tide gate at the downstream face of the bridge. The crossing is constructed of three integrated parts including a bridge, tide gate and coastal wingwall. The bridge consists of a 16-foot span mortared stone masonry circular arch bridge with stone masonry wingwalls and headwalls. Timber cribs functioning as weirs are imbedded into the bottom of the stream bed. A concrete and iron tide gate abuts the bridge to the south. The bridge was rebuilt around the mid 1900's and a tide gate was installed to control the Brook and create Central Pond just upstream. A stone and masonry wingwall abuts the bridge in the southwest quadrant, functioning as a seawall.