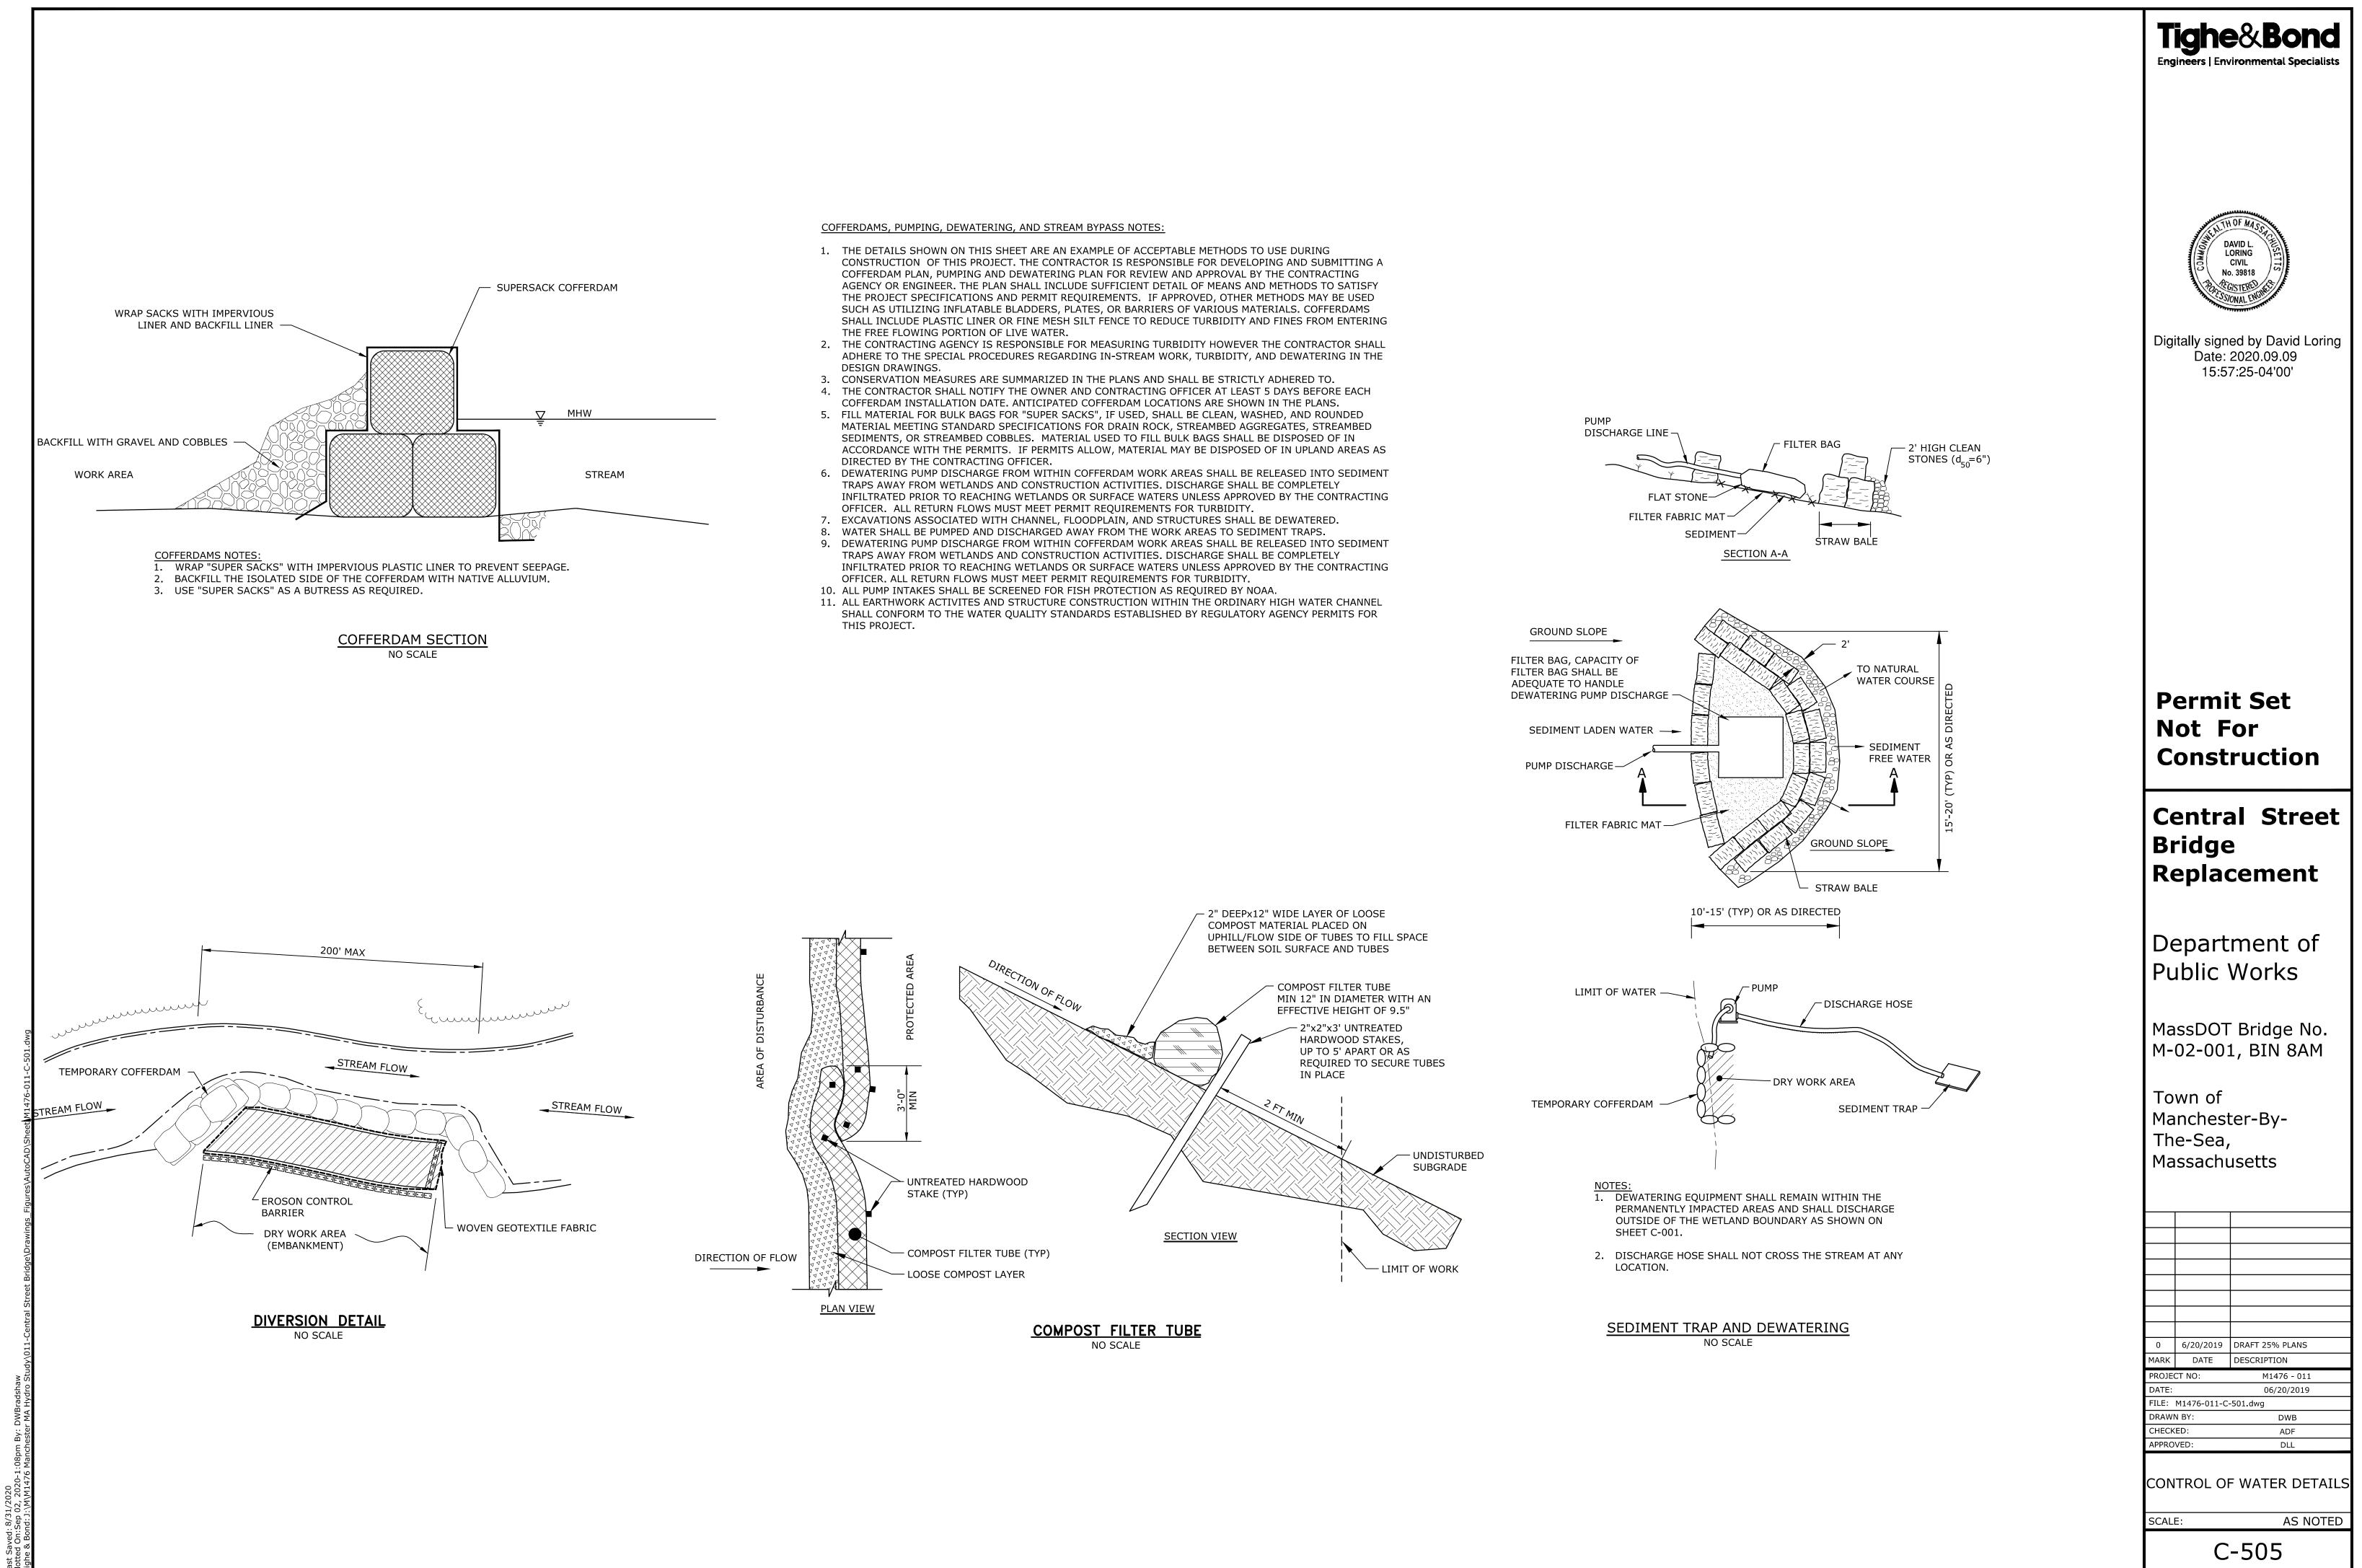

### **3.3 Site Access and Construction Staging**

Access to the proposed work area will be from Central Street. Staging of equipment and materials will likely be handled in the municipal parking lot along Church Street. Should this happen, existing parking on Church Street will be impacted temporarily. Staging areas will be surrounded with compost filter tube erosion barriers on the downhill side. During and after construction, all paved road and driveway surfaces are to be scraped and swept free of excavated materials on a daily basis. Final location of staging and material handling will be further defined during later stages of design development.