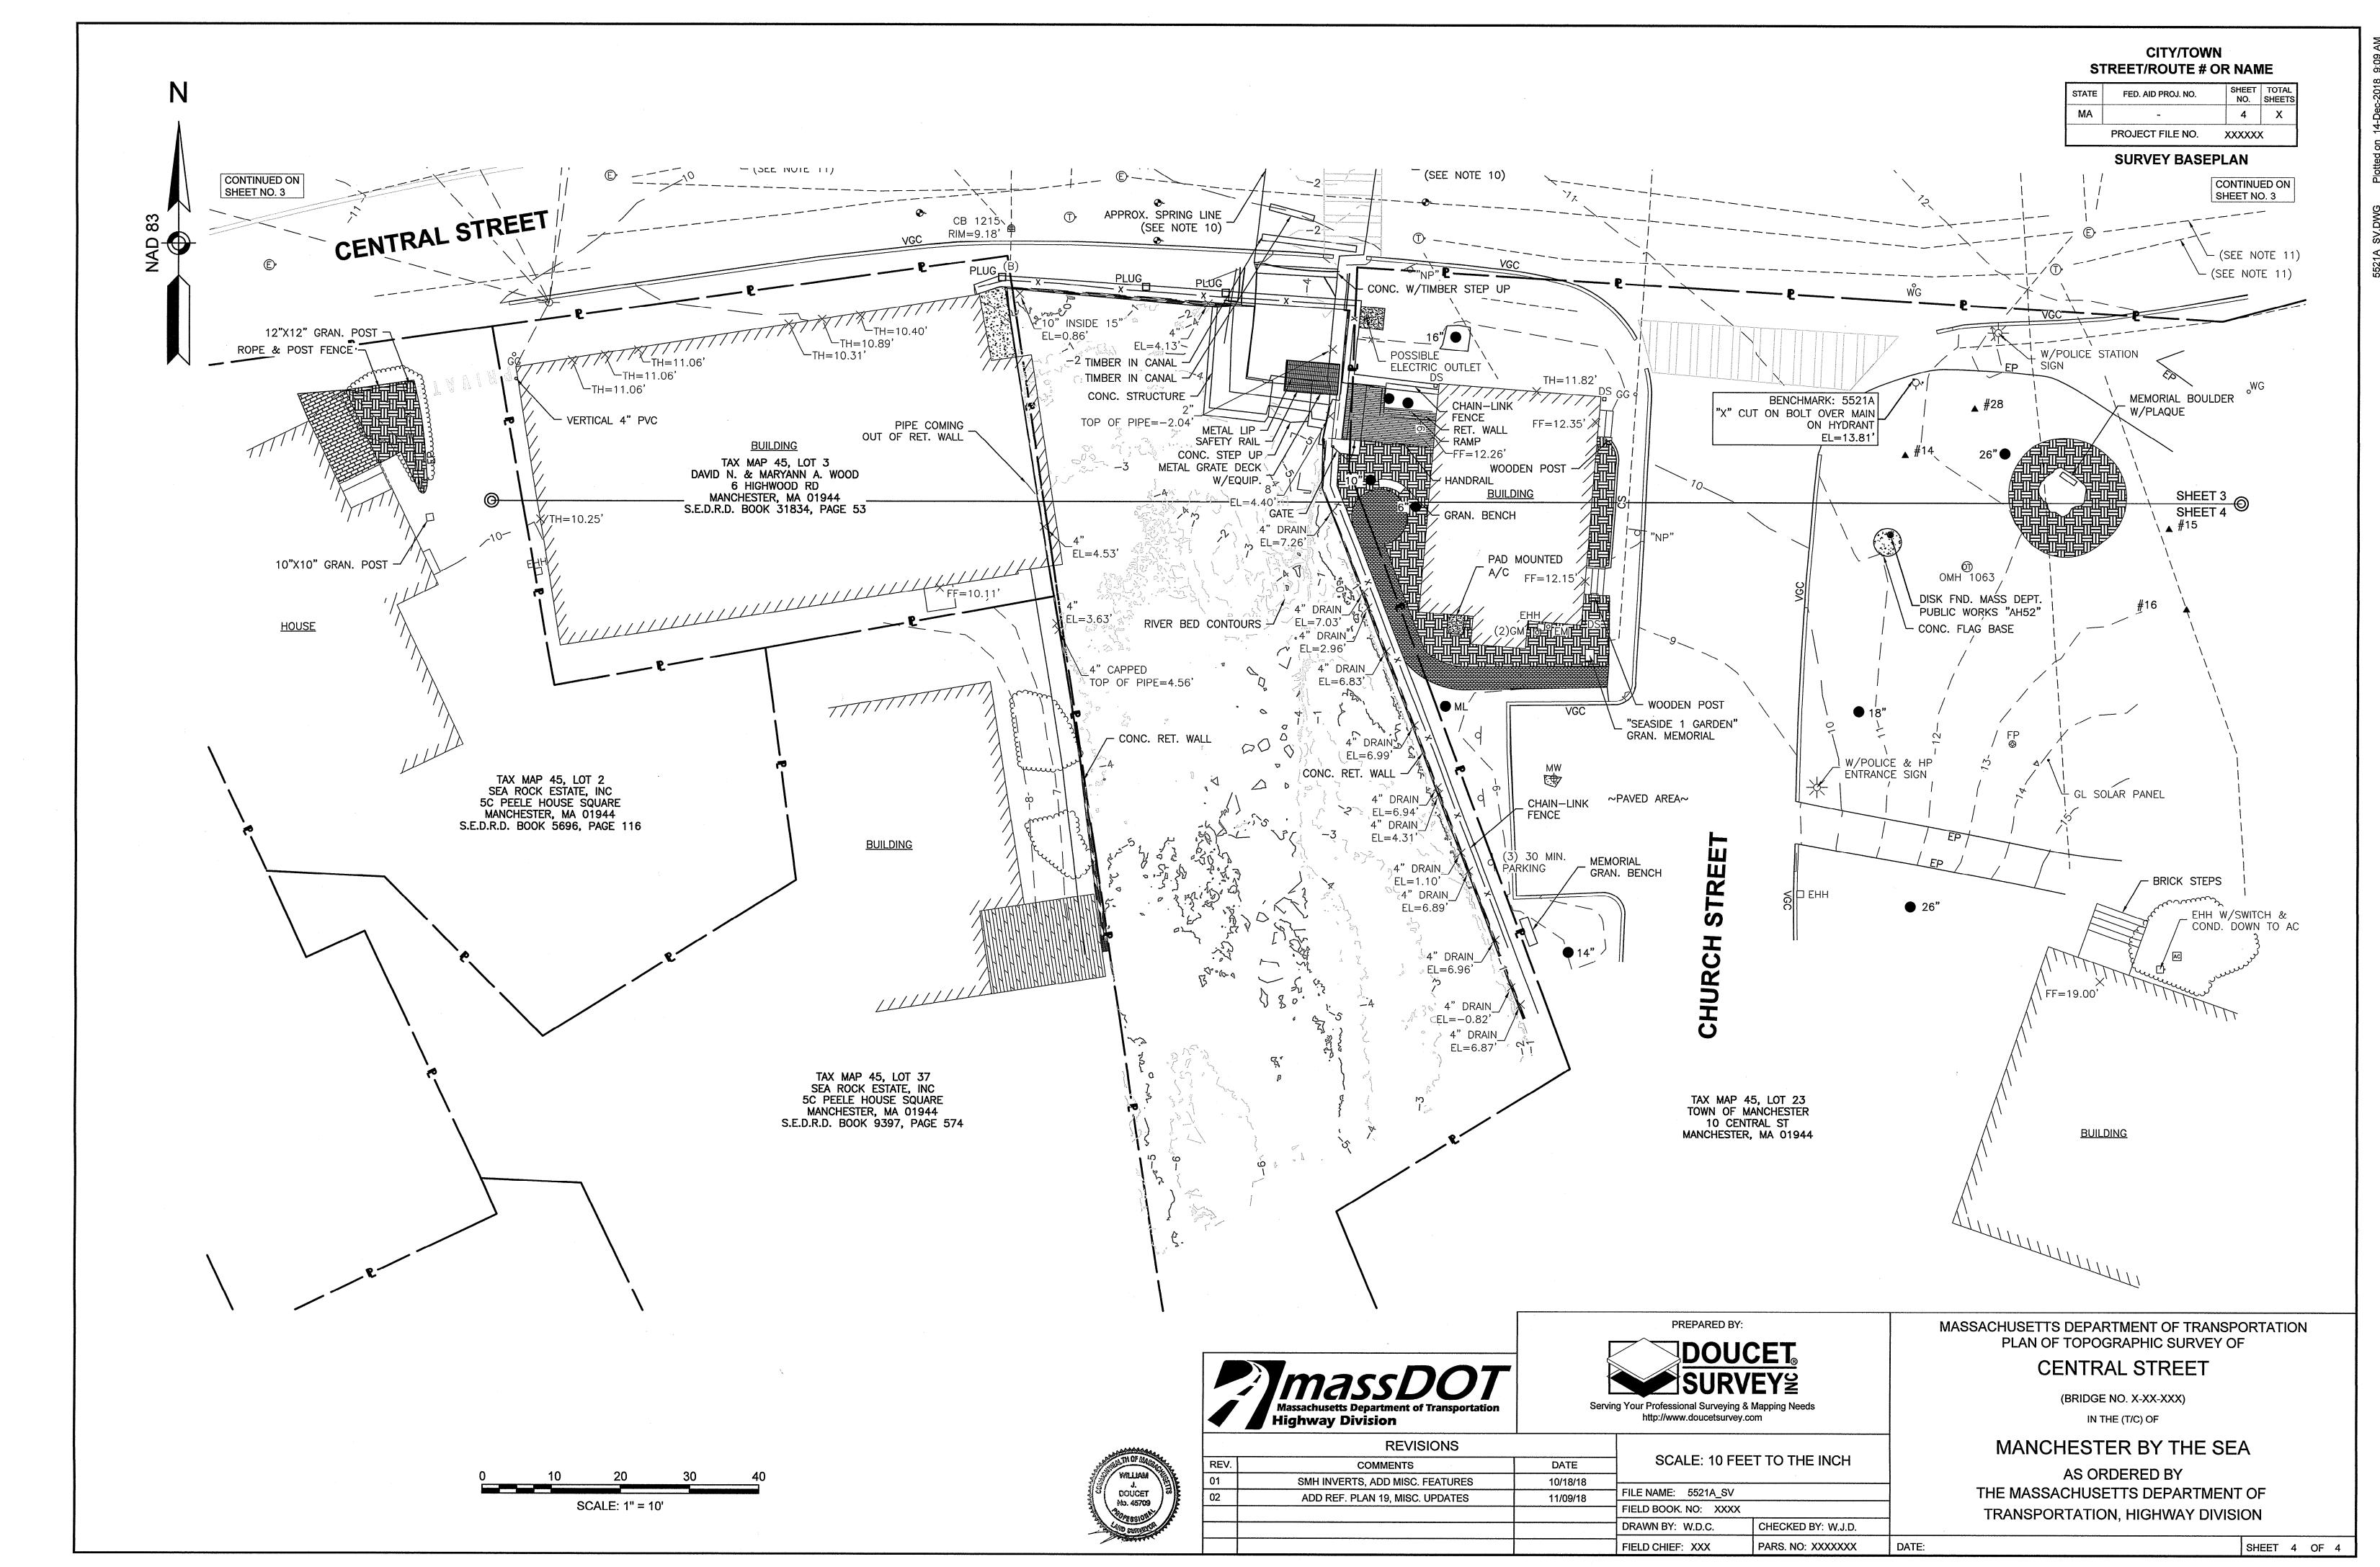

A Site Locus Map (Figure 1), MassDEP Priority Resource Area Map (Figure 2), and Existing Conditions Map (Figure 3) are provided in Appendix A, that also includes project plans showing existing and proposed conditions. Photographs of the existing site are provided in Appendix B.

# **2.1 Project Site Conditions**

Sawmill Brook and associated tributaries have a five square mile watershed in the central portion of the Town of Manchester-by-the-Sea. Sawmill Brook flows to Manchester Harbor through a 16-foot wide bridge at Central Street (Route 127) that has a tide gate at the downstream face of the bridge. The crossing is constructed of three integrated parts including a bridge, tide gate and coastal wingwall. The bridge consists of a 16-foot span mortared stone masonry circular arch bridge with stone masonry wingwalls and headwalls. Timber cribs functioning as weirs are imbedded into the bottom of the stream bed. A concrete and iron tide gate abuts the bridge to the south. The bridge was rebuilt around the mid 1900's and a tide gate was installed to control the Brook and create Central Pond just upstream. A stone and masonry wingwall abuts the bridge in the southwest quadrant, functioning as a seawall.

Downstream of the Central Street Bridge is the tide gate that consists of a concrete gravity weir surrounding the Sawmill Brook outlet. The Sawmill Brook passes through an opening in the weir restricted by a 6.5 by 5.5 foot cast iron slide gate controlled with an electric actuator. The actuator is located on a modern galvanized catwalk above the gate.