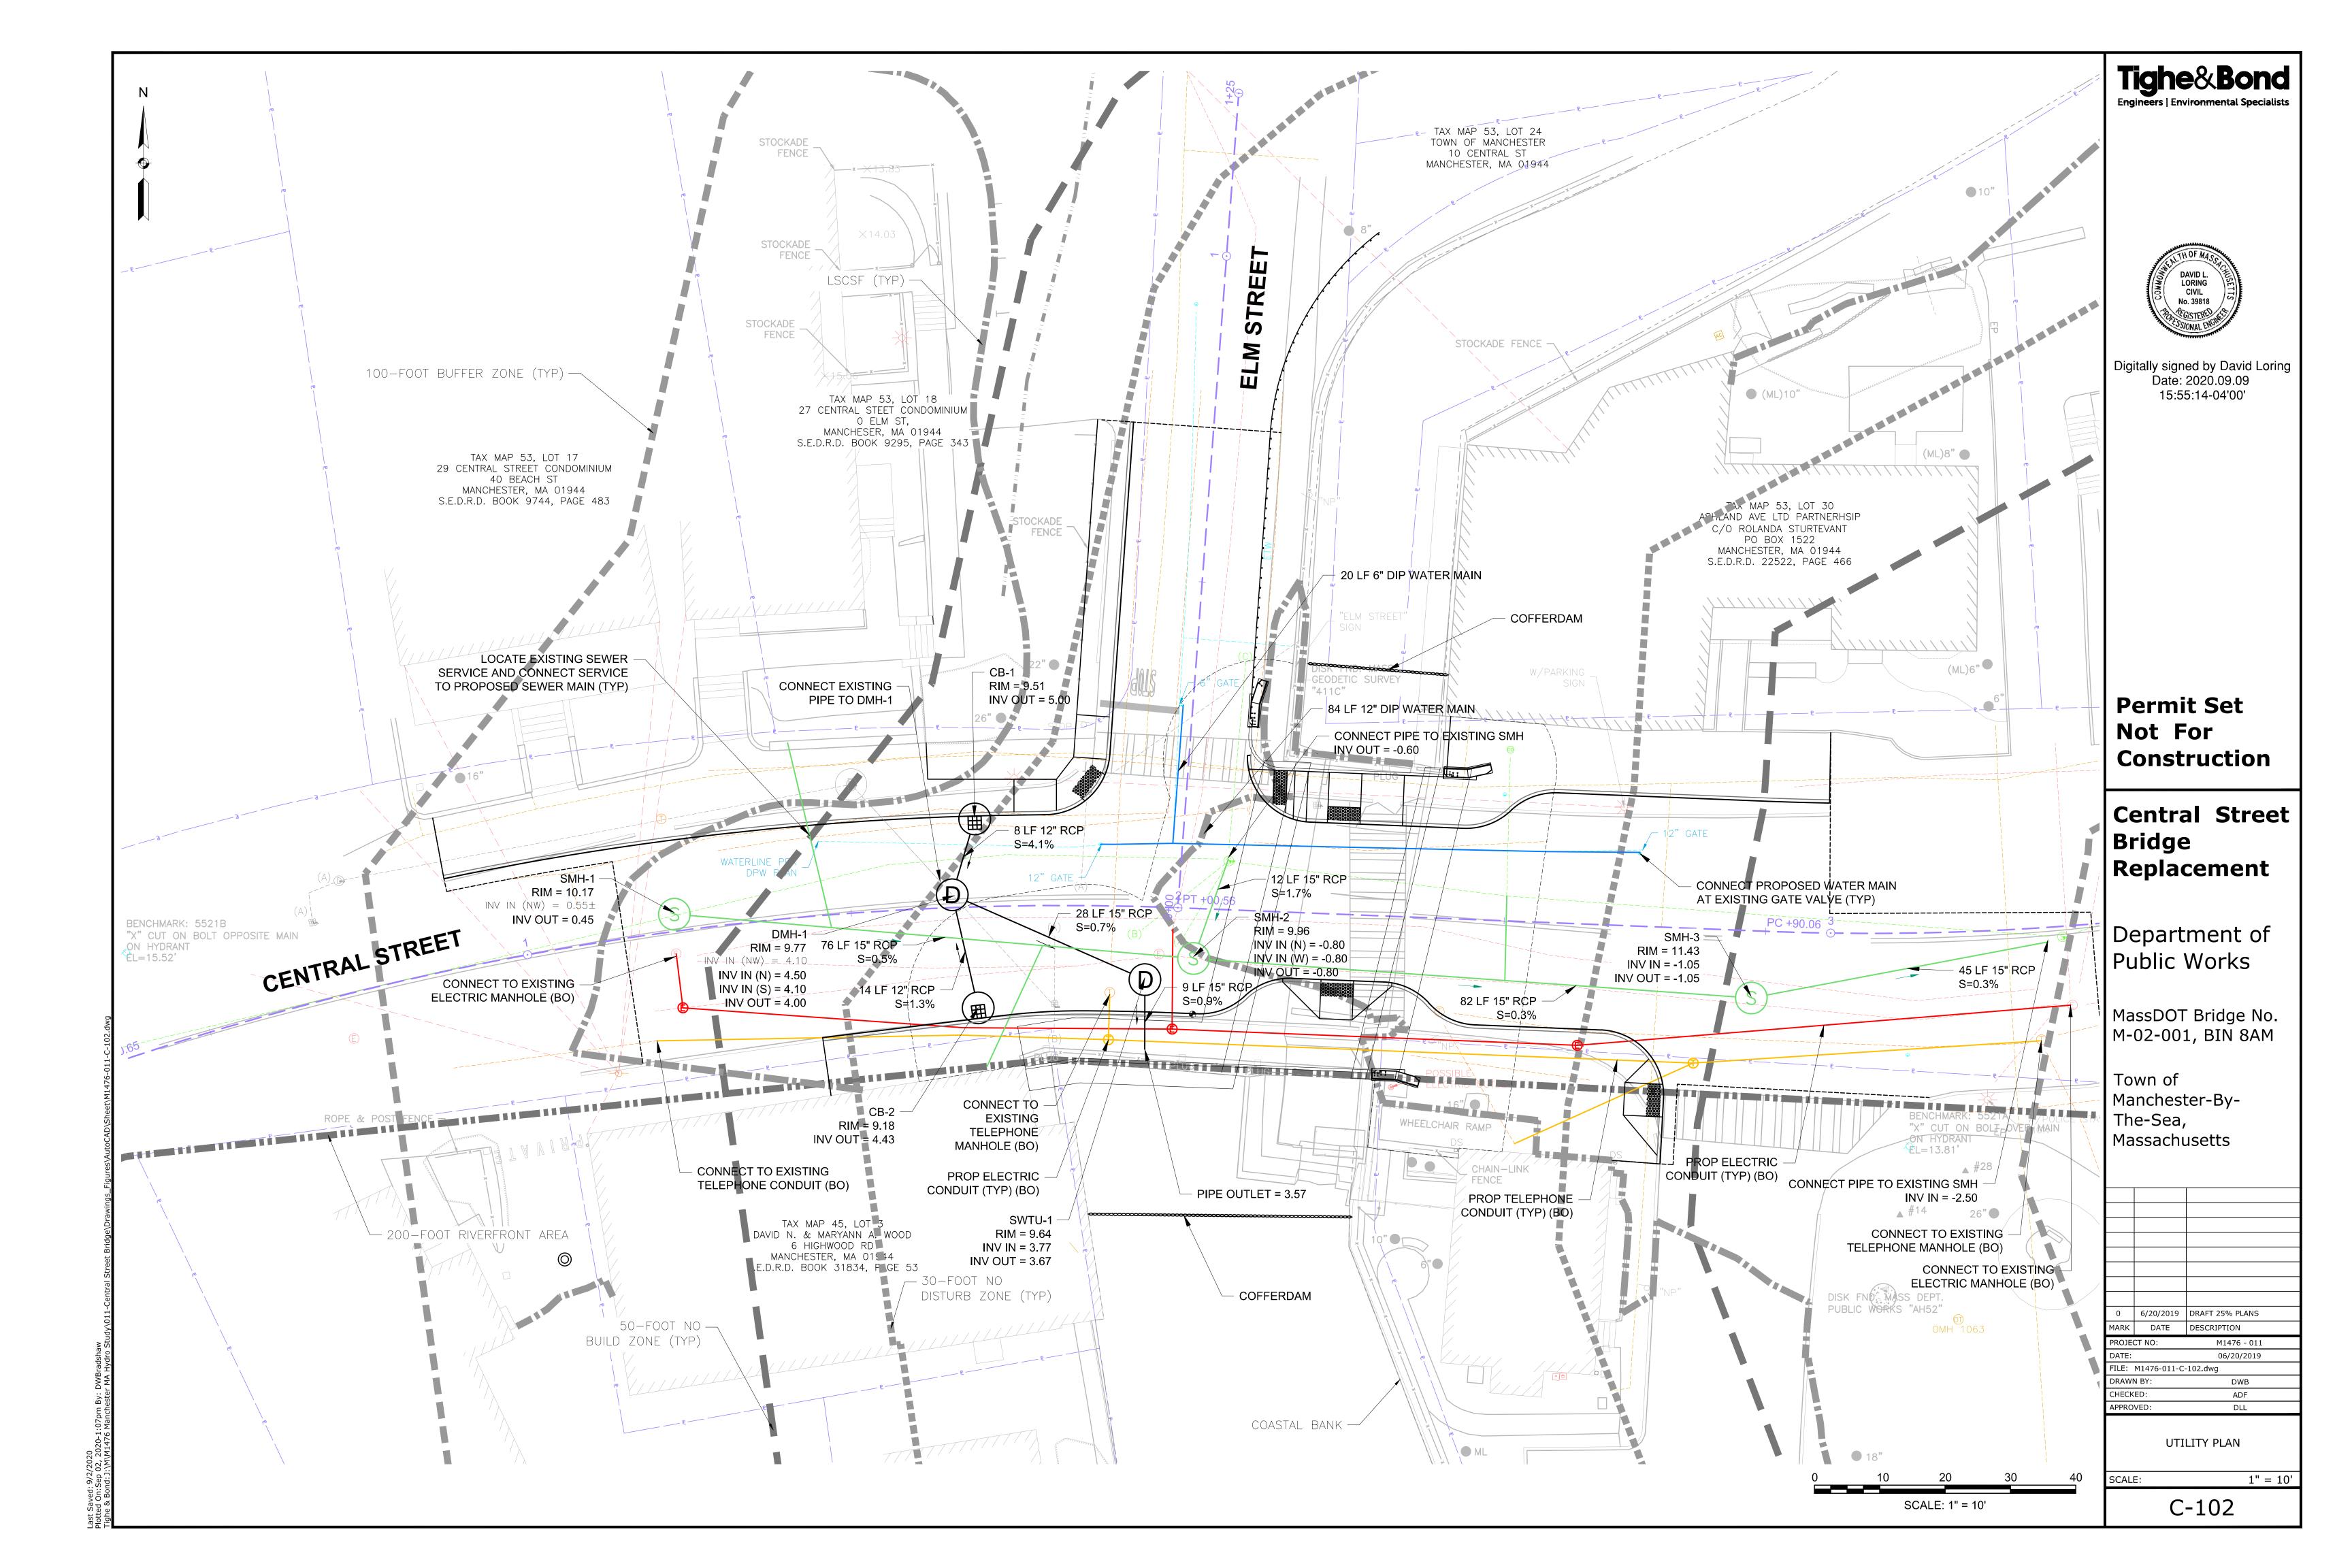

The bridge is referenced in the Manchester Village National Register of Historic Places registration form as appearing to be of modern construction, and marks the entrance to downtown Manchester-by-the-Sea. Water, drainage, sewer, electric, and gas utilities are located within the roadbed over the arch bridge.

### **3.2 Proposed Activities**

The proposed condition improvements include removing the tide gate and replacing the existing Central Street culvert with a 20-foot wide arch culvert. The proposed culvert would maintain the existing upstream and downstream invert elevations (-0.2 feet NAVD88, and -4 feet NAVD88, respectively), and provide a constant low chord elevation of 6 feet NAVD88.

The proposed project includes:

- **Removal of the tide gate.** This work will include demolition of the concrete tide gate structure, slide gate, catwalk, and associated infrastructure to restore the unrestricted flow of Sawmill Brook into Manchester Harbor.
- **Replacement of the Central Street Bridge.** The existing bridge, including the concrete beam span section on the downstream side and upstream stone arch culvert, with be demolished and replaced with a concrete arch culvert with a span of approximately 20 feet, which will have greater capacity than the existing structure. The visible elements of the replacement structure and street furnishings will have a stone appearance in keeping with the aesthetic of the adjacent stone sea wall.
- **Central Street roadway improvements.** The roadway portion of this project is an isolated bridge reconstruction and not part of larger corridor improvement. Conscious effort was made to minimize the overall footprint of the work to limit impacts and cost. The existing horizontal and vertical alignments were matched to the extent practicable, roadway function was matched, and drainage patterns were preserved. Minor improvements were made to curb line geometry to improve overall traffic operation.