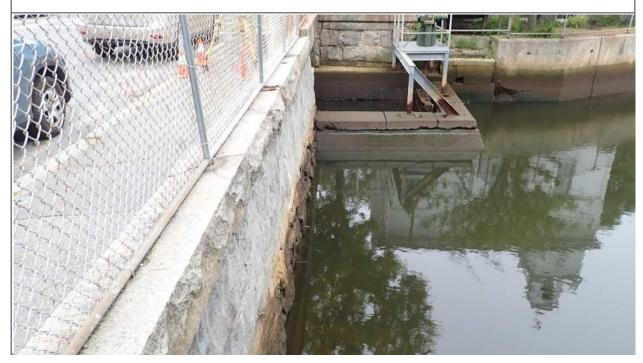

# **2.1 Project Site Conditions**

Sawmill Brook and associated tributaries have a five square mile watershed in the central portion of the Town of Manchester-by-the-Sea. Sawmill Brook flows to Manchester Harbor through a 16-foot wide bridge at Central Street (Route 127) that has a tide gate at the downstream face of the bridge. The crossing is constructed of three integrated parts including a bridge, tide gate and coastal wingwall. The bridge consists of a 16-foot span mortared stone masonry circular arch bridge with stone masonry wingwalls and headwalls. Timber cribs functioning as weirs are imbedded into the bottom of the stream bed. A concrete and iron tide gate abuts the bridge to the south. The bridge was rebuilt around the mid 1900's and a tide gate was installed to control the Brook and create Central Pond just upstream. A stone and masonry wingwall abuts the bridge in the southwest quadrant, functioning as a seawall.

The eastern and western banks by the bridge have no regulatory WPA Coastal Bank based on the cross-sectional transect. Due to the location of the current infrastructure and nearby development, the transects encountered buildings. The transects stopped at the base of the buildings. The landform behind the retaining wall is considered Coastal Bank in this area. The Bank is armored with a wall in this section. The top of Bank generally consists of impervious surfaces associated with roadways, sidewalks, and parking lots, as well as maintained commercial lawns.