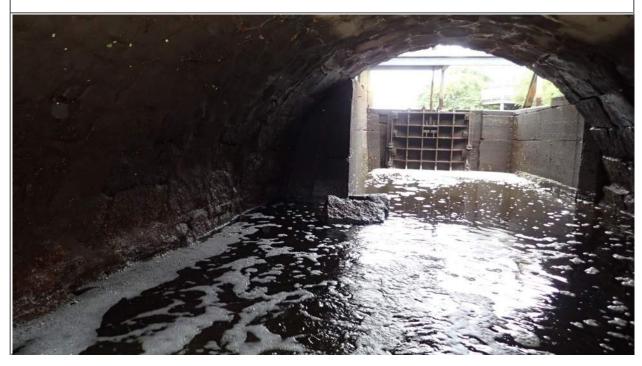

# **2.1 Project Site Conditions**

Sawmill Brook and associated tributaries have a five square mile watershed in the central portion of the Town of Manchester-by-the-Sea. Sawmill Brook flows to Manchester Harbor through a 16-foot wide bridge at Central Street (Route 127) that has a tide gate at the downstream face of the bridge. The crossing is constructed of three integrated parts including a bridge, tide gate and coastal wingwall. The bridge consists of a 16-foot span mortared stone masonry circular arch bridge with stone masonry wingwalls and headwalls. Timber cribs functioning as weirs are imbedded into the bottom of the stream bed. A concrete and iron tide gate abuts the bridge to the south. The bridge was rebuilt around the mid 1900's and a tide gate was installed to control the Brook and create Central Pond just upstream. A stone and masonry wingwall abuts the bridge in the southwest quadrant, functioning as a seawall.

Downstream of the Central Street Bridge is the tide gate that consists of a concrete gravity weir surrounding the Sawmill Brook outlet. The Sawmill Brook passes through an opening in the weir restricted by a 6.5 by 5.5 foot cast iron slide gate controlled with an electric actuator. The actuator is located on a modern galvanized catwalk above the gate.