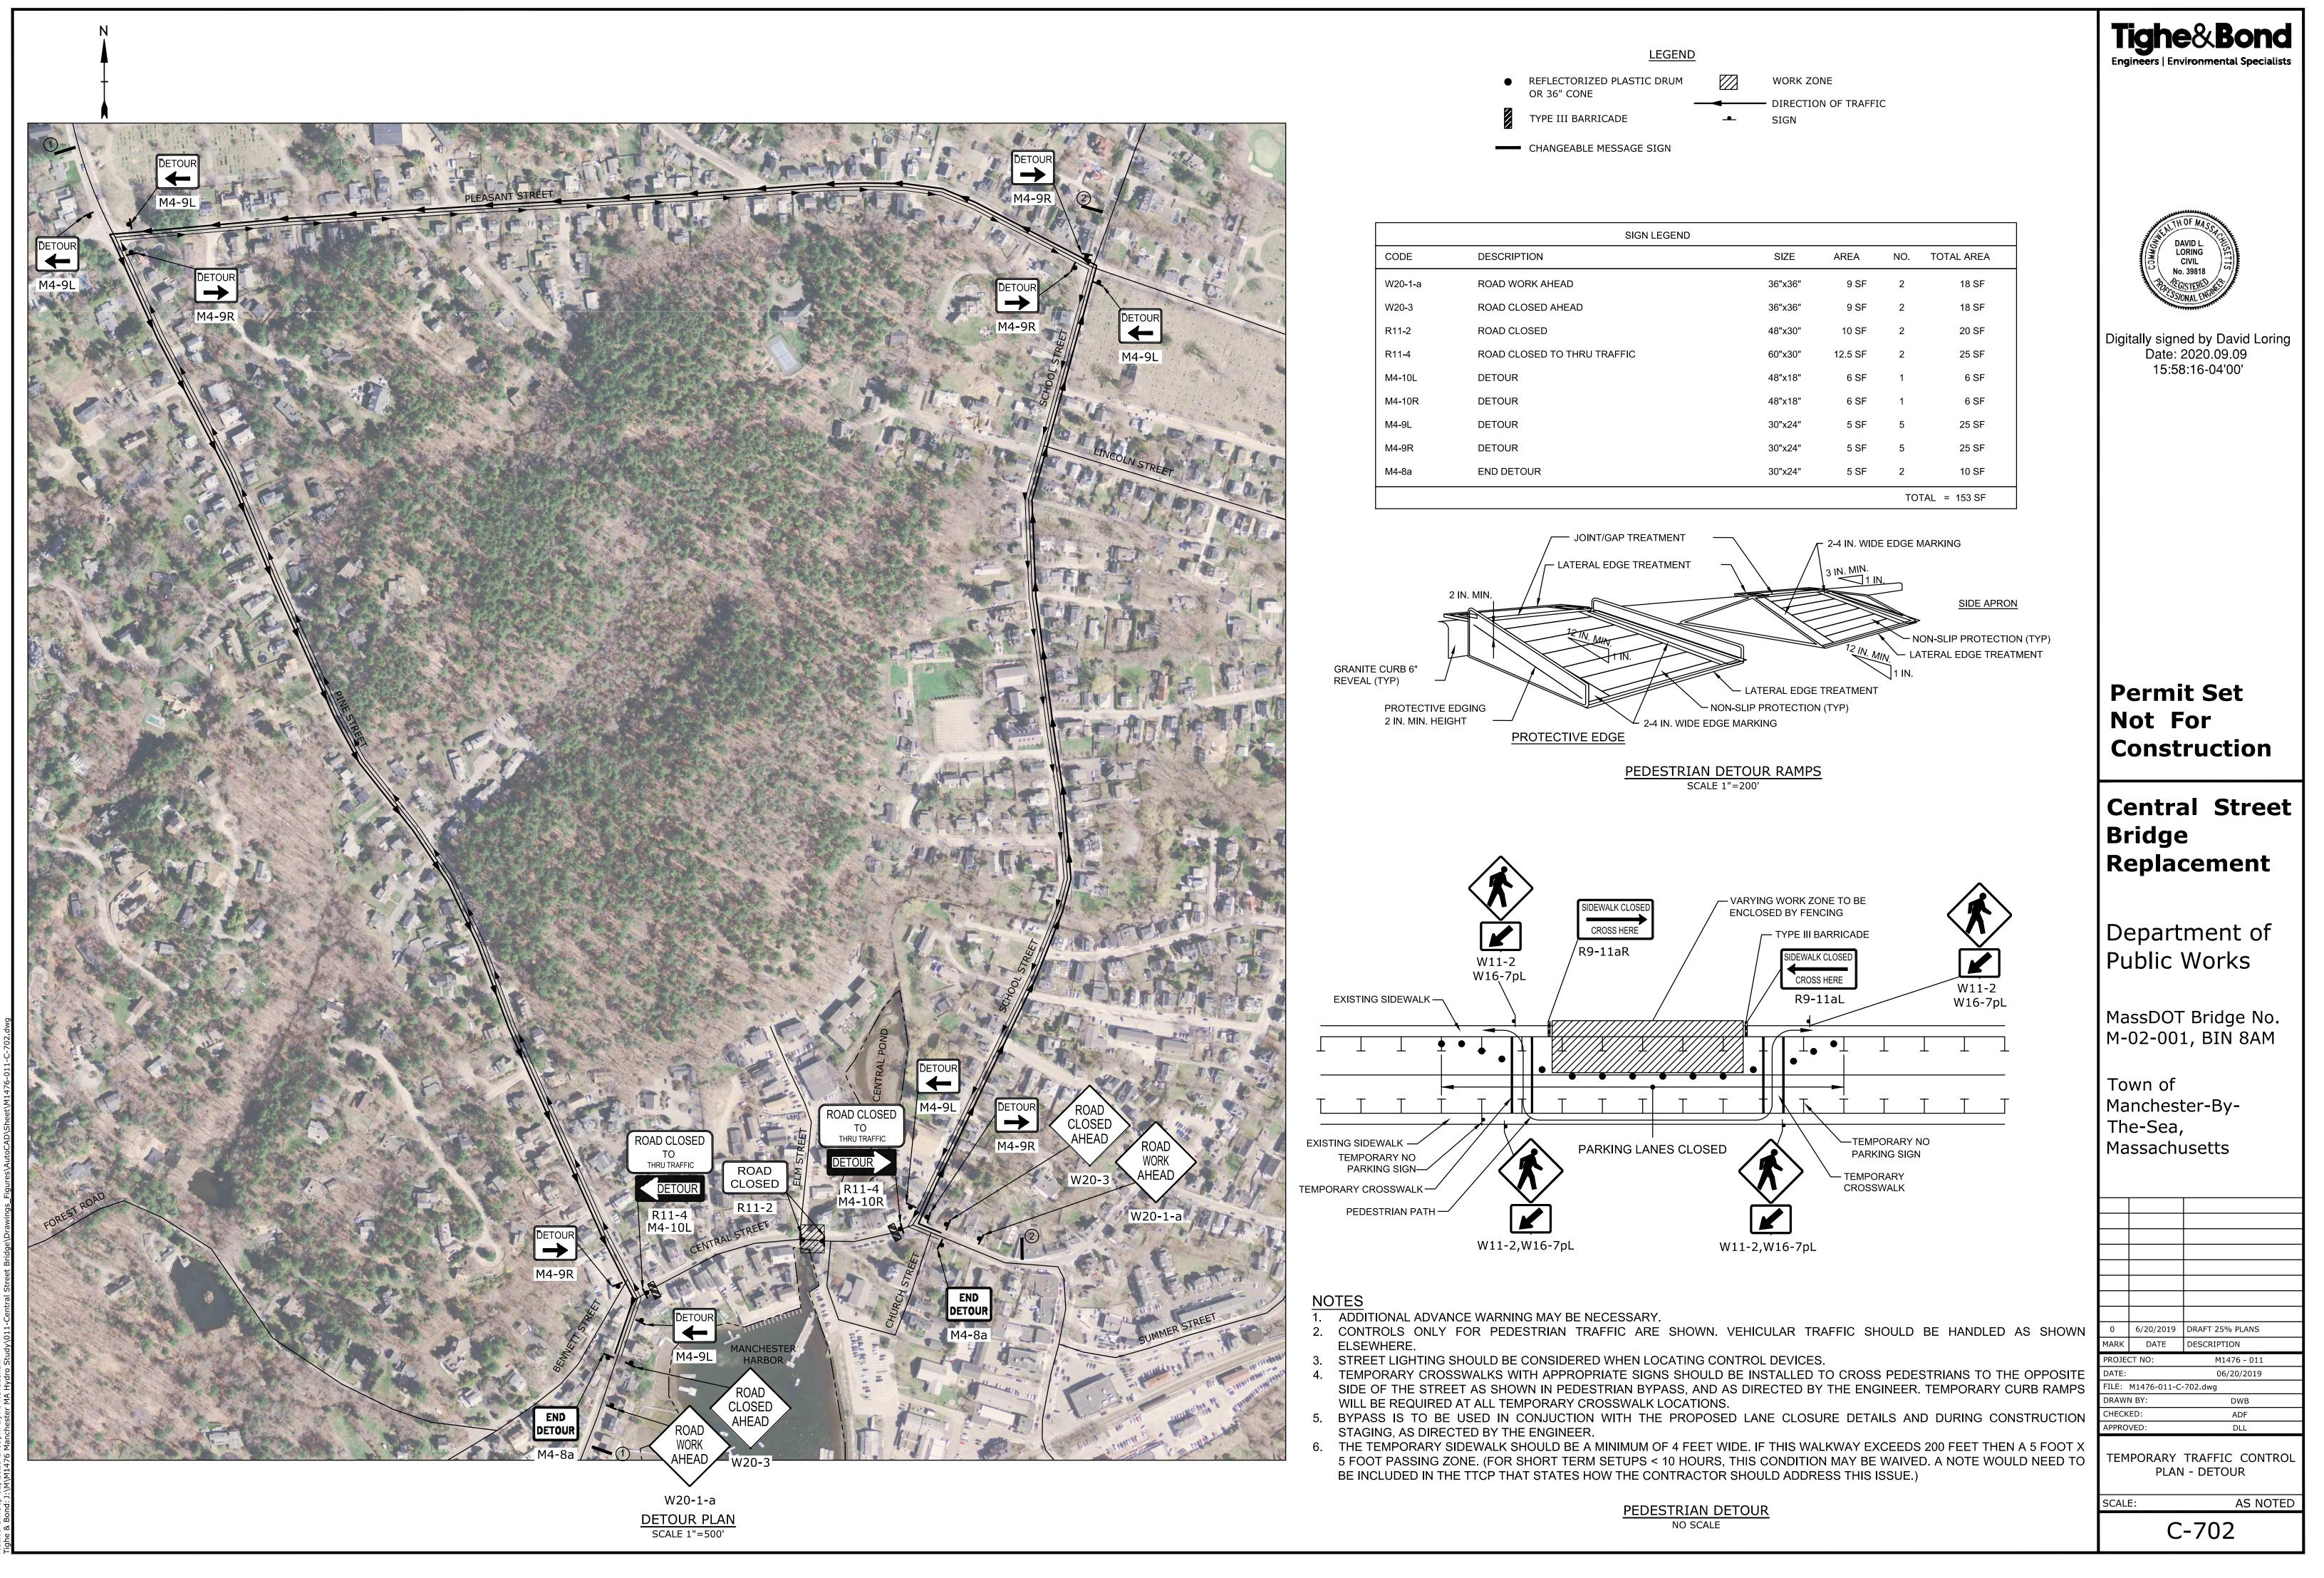

The proposed project includes:

- **Removal of the tide gate.** This work will include demolition of the concrete tide gate structure, slide gate, catwalk, and associated infrastructure to restore the unrestricted flow of Sawmill Brook into Manchester Harbor.
- **Replacement of the Central Street Bridge.** The existing bridge, including the concrete beam span section on the downstream side and upstream stone arch culvert, with be demolished and replaced with a concrete arch culvert with a span of approximately 20 feet, which will have greater capacity than the existing structure. The visible elements of the replacement structure and street furnishings will have a stone appearance in keeping with the aesthetic of the adjacent stone sea wall.
- **Central Street roadway improvements.** The roadway portion of this project is an isolated bridge reconstruction and not part of larger corridor improvement. Conscious effort was made to minimize the overall footprint of the work to limit impacts and cost. The existing horizontal and vertical alignments were matched to the extent practicable, roadway function was matched, and drainage patterns were preserved. Minor improvements were made to curb line geometry to improve overall traffic operation.

The proposed roadway section matches with the objectives of the Town of Manchester-by-the-Sea to have a more pedestrian friendly downtown village environment. The Town has taken a "complete streets" approach to the downtown

area including recent corridor improvement studies. The proposed roadway crosssection is consistent with the overall plan for the area and will interface well with future improvements. The design includes new ADA compliant sidewalks and curb ramps to enhance the walkability and accessibility of downtown. The design also includes a curb extension ("bump-out") on the bridge to enhance pedestrian safety and provide traffic calming along the corridor. Given the limited right-of-way, bicycle accommodation is provided in the travel lane. A "take-the-lane" cycling approach is appropriate through the downtown due to low motor vehicle speeds and ample sight distance.

The proposed project will be performed with measures to minimize potential construction disturbances. As noted below, in some instances specific construction means and methods will be determined by the contractor. Due to construction safety concerns, the contractor will be responsible for providing public safety protection measures, including safety signage and observation to ensure that the public stays at a safe distance from active equipment and does not enter potentially unsafe active work areas.