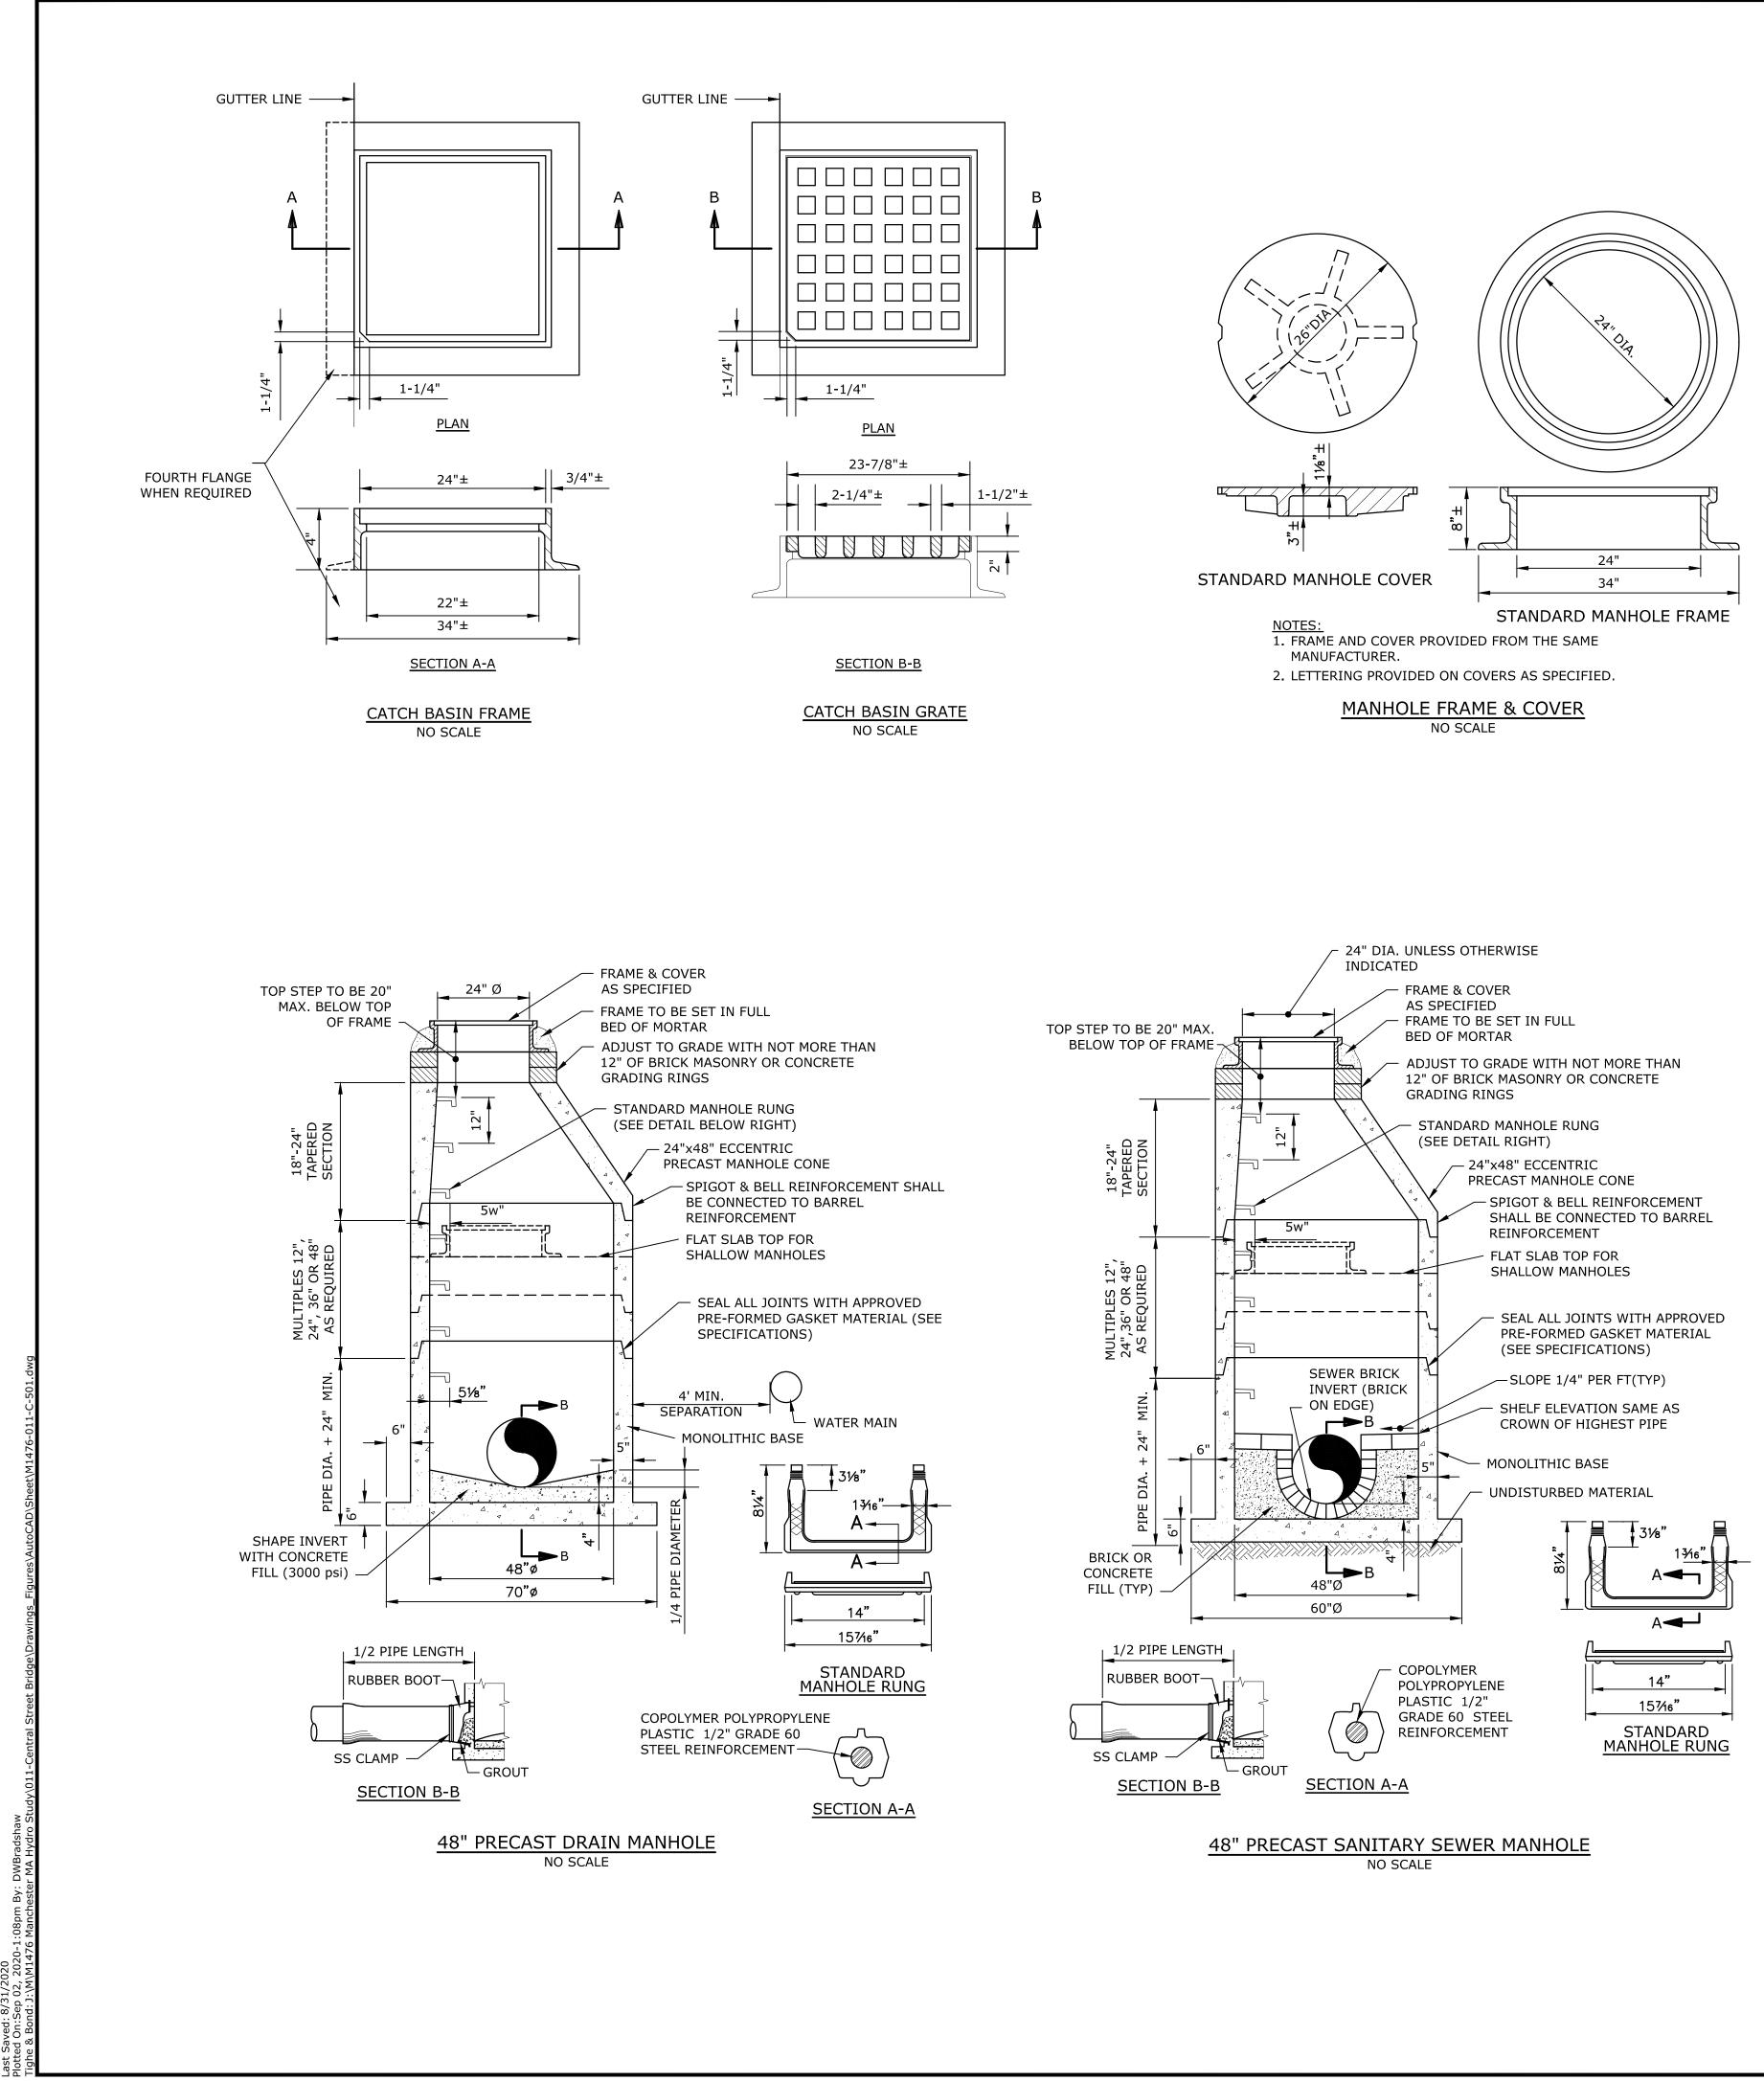

### **3.2 Proposed Activities**

The proposed condition improvements include removing the tide gate and replacing the existing Central Street culvert with a 20-foot wide arch culvert. The proposed culvert would maintain the existing upstream and downstream invert elevations (-0.2 feet NAVD88, and -4 feet NAVD88, respectively), and provide a constant low chord elevation of 6 feet NAVD88.

The proposed project includes:

- **Removal of the tide gate.** This work will include demolition of the concrete tide gate structure, slide gate, catwalk, and associated infrastructure to restore the unrestricted flow of Sawmill Brook into Manchester Harbor.
- **Replacement of the Central Street Bridge.** The existing bridge, including the concrete beam span section on the downstream side and upstream stone arch culvert, with be demolished and replaced with a concrete arch culvert with a span of approximately 20 feet, which will have greater capacity than the existing structure. The visible elements of the replacement structure and street furnishings will have a stone appearance in keeping with the aesthetic of the adjacent stone sea wall.
- **Central Street roadway improvements.** The roadway portion of this project is an isolated bridge reconstruction and not part of larger corridor improvement. Conscious effort was made to minimize the overall footprint of the work to limit impacts and cost. The existing horizontal and vertical alignments were matched to the extent practicable, roadway function was matched, and drainage patterns were preserved. Minor improvements were made to curb line geometry to improve overall traffic operation.