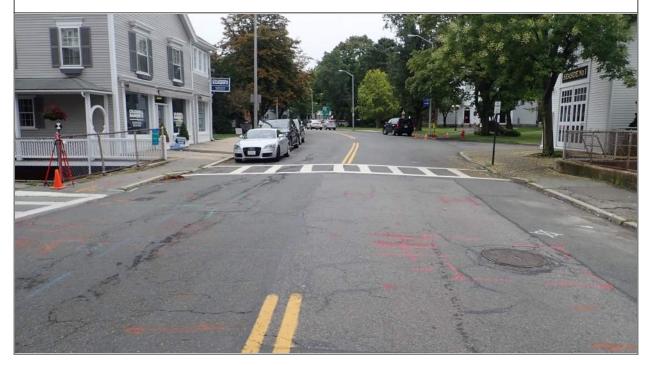

A Site Locus Map (Figure 1), MassDEP Priority Resource Area Map (Figure 2), and Existing Conditions Map (Figure 3) are provided in Appendix A, that also includes project plans showing existing and proposed conditions. Photographs of the existing site are provided in Appendix B.

# **2.1 Project Site Conditions**

Sawmill Brook and associated tributaries have a five square mile watershed in the central portion of the Town of Manchester-by-the-Sea. Sawmill Brook flows to Manchester Harbor through a 16-foot wide bridge at Central Street (Route 127) that has a tide gate at the downstream face of the bridge. The crossing is constructed of three integrated parts including a bridge, tide gate and coastal wingwall. The bridge consists of a 16-foot span mortared stone masonry circular arch bridge with stone masonry wingwalls and headwalls. Timber cribs functioning as weirs are imbedded into the bottom of the stream bed. A concrete and iron tide gate abuts the bridge to the south. The bridge was rebuilt around the mid 1900's and a tide gate was installed to control the Brook and create Central Pond just upstream. A stone and masonry wingwall abuts the bridge in the southwest quadrant, functioning as a seawall.