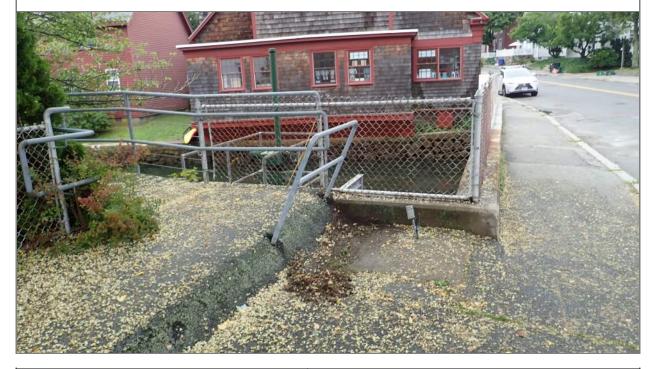

# **2.1 Project Site Conditions**

Sawmill Brook and associated tributaries have a five square mile watershed in the central portion of the Town of Manchester-by-the-Sea. Sawmill Brook flows to Manchester Harbor through a 16-foot wide bridge at Central Street (Route 127) that has a tide gate at the downstream face of the bridge. The crossing is constructed of three integrated parts including a bridge, tide gate and coastal wingwall. The bridge consists of a 16-foot span mortared stone masonry circular arch bridge with stone masonry wingwalls and headwalls. Timber cribs functioning as weirs are imbedded into the bottom of the stream bed. A concrete and iron tide gate abuts the bridge to the south. The bridge was rebuilt around the mid 1900's and a tide gate was installed to control the Brook and create Central Pond just upstream. A stone and masonry wingwall abuts the bridge in the southwest quadrant, functioning as a seawall.

Downstream of the Central Street Bridge is the tide gate that consists of a concrete gravity weir surrounding the Sawmill Brook outlet. The Sawmill Brook passes through an opening in the weir restricted by a 6.5 by 5.5 foot cast iron slide gate controlled with an electric actuator. The actuator is located on a modern galvanized catwalk above the gate.

The eastern and western banks by the bridge have no regulatory WPA Coastal Bank based on the cross-sectional transect. Due to the location of the current infrastructure and nearby development, the transects encountered buildings. The transects stopped at the base of the buildings. The landform behind the retaining wall is considered Coastal Bank in this area. The Bank is armored with a wall in this section. The top of Bank generally consists of impervious surfaces associated with roadways, sidewalks, and parking lots, as well as maintained commercial lawns.