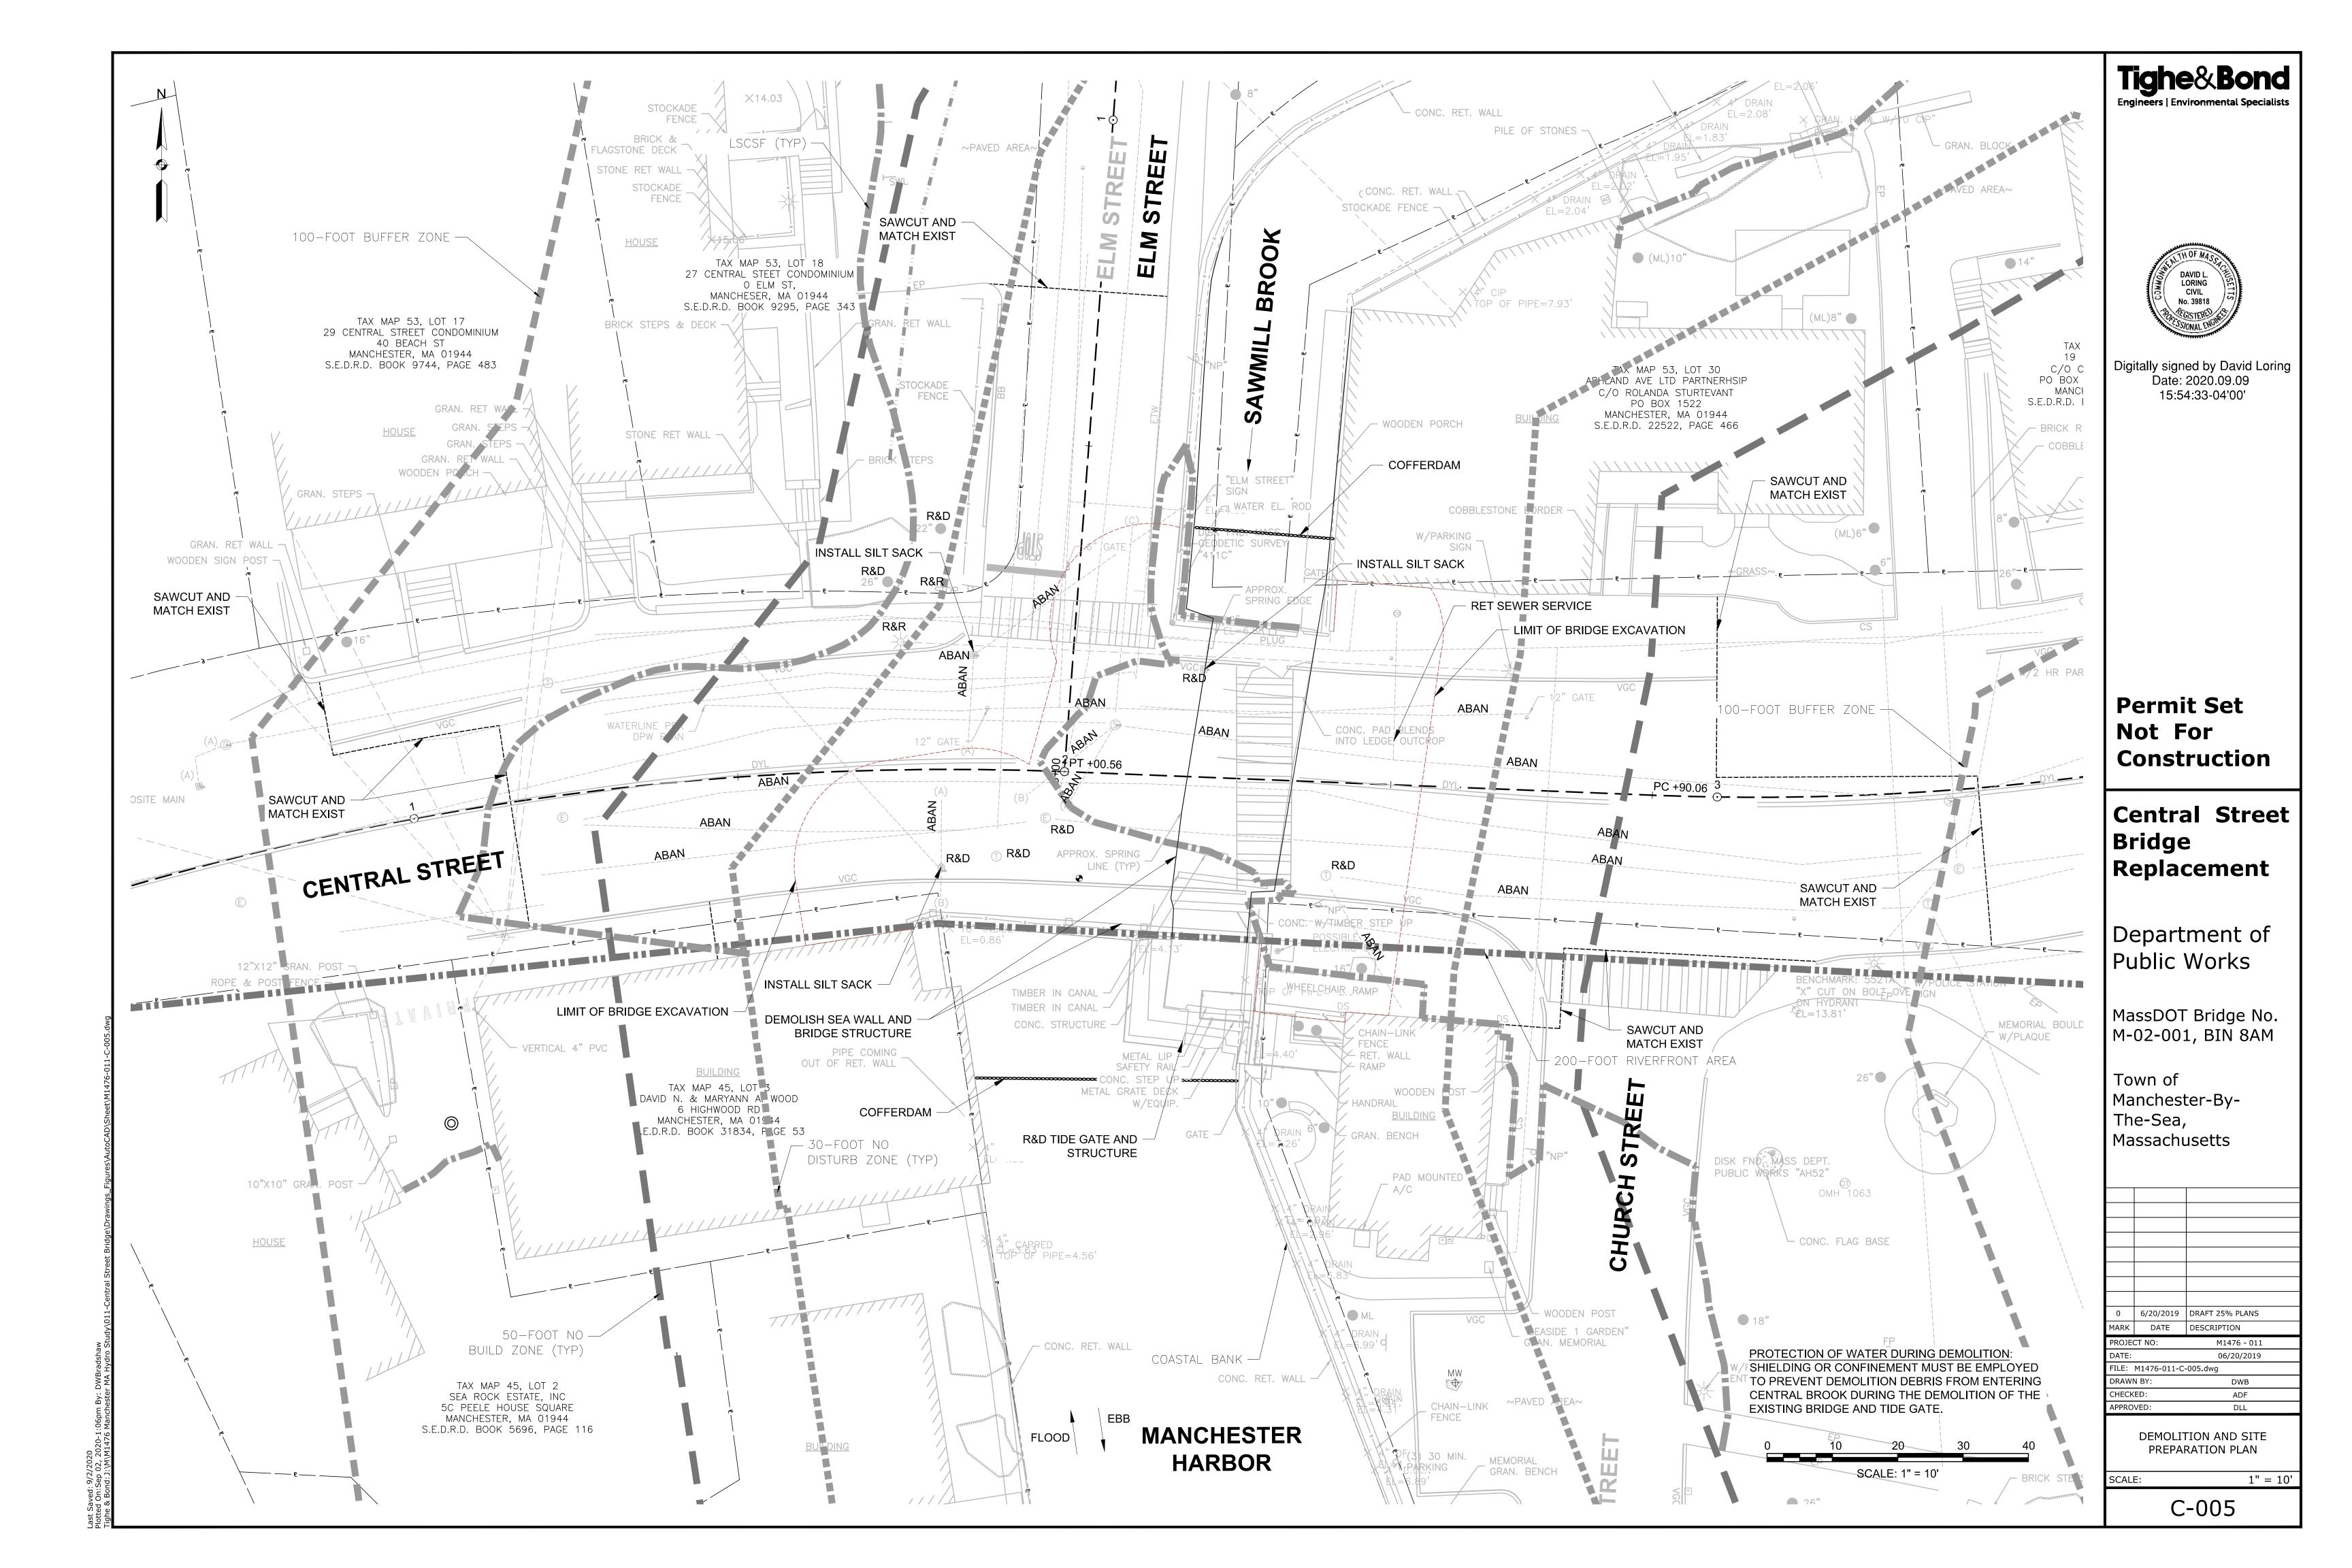

### **3.2 Proposed Activities**

The proposed condition improvements include removing the tide gate and replacing the existing Central Street culvert with a 20-foot wide arch culvert. The proposed culvert would maintain the existing upstream and downstream invert elevations (-0.2 feet NAVD88, and -4 feet NAVD88, respectively), and provide a constant low chord elevation of 6 feet NAVD88.

Removal of the tide gate and enlargement of the culvert will improve fish passage and increase the hydraulic capacity of Sawmill Brook reducing upstream flooding. Removing the tide gate will also limit the hydraulic pressure behind the seawall and reduce safety concerns. Restoration of the seawall and guard rail will improve traffic safety. Stream restoration will improve habitat and aesthetics in the downtown area. The public location is also ideal for educational signage about Sawmill Brook's natural history.

The proposed project includes:

- **Removal of the tide gate.** This work will include demolition of the concrete tide gate structure, slide gate, catwalk, and associated infrastructure to restore the unrestricted flow of Sawmill Brook into Manchester Harbor.
- **Replacement of the Central Street Bridge.** The existing bridge, including the concrete beam span section on the downstream side and upstream stone arch culvert, with be demolished and replaced with a concrete arch culvert with a span of approximately 20 feet, which will have greater capacity than the existing structure. The visible elements of the replacement structure and street furnishings will have a stone appearance in keeping with the aesthetic of the adjacent stone sea wall.
- **Central Street roadway improvements.** The roadway portion of this project is an isolated bridge reconstruction and not part of larger corridor improvement. Conscious effort was made to minimize the overall footprint of the work to limit impacts and cost. The existing horizontal and vertical alignments were matched to the extent practicable, roadway function was matched, and drainage patterns were preserved. Minor improvements were made to curb line geometry to improve overall traffic operation.

### **3.3 Site Access and Construction Staging**

Access to the proposed work area will be from Central Street. Staging of equipment and materials will likely be handled in the municipal parking lot along Church Street. Should this happen, existing parking on Church Street will be impacted temporarily. Staging areas will be surrounded with compost filter tube erosion barriers on the downhill side. During and after construction, all paved road and driveway surfaces are to be scraped and swept free of excavated materials on a daily basis. Final location of staging and material handling will be further defined during later stages of design development.