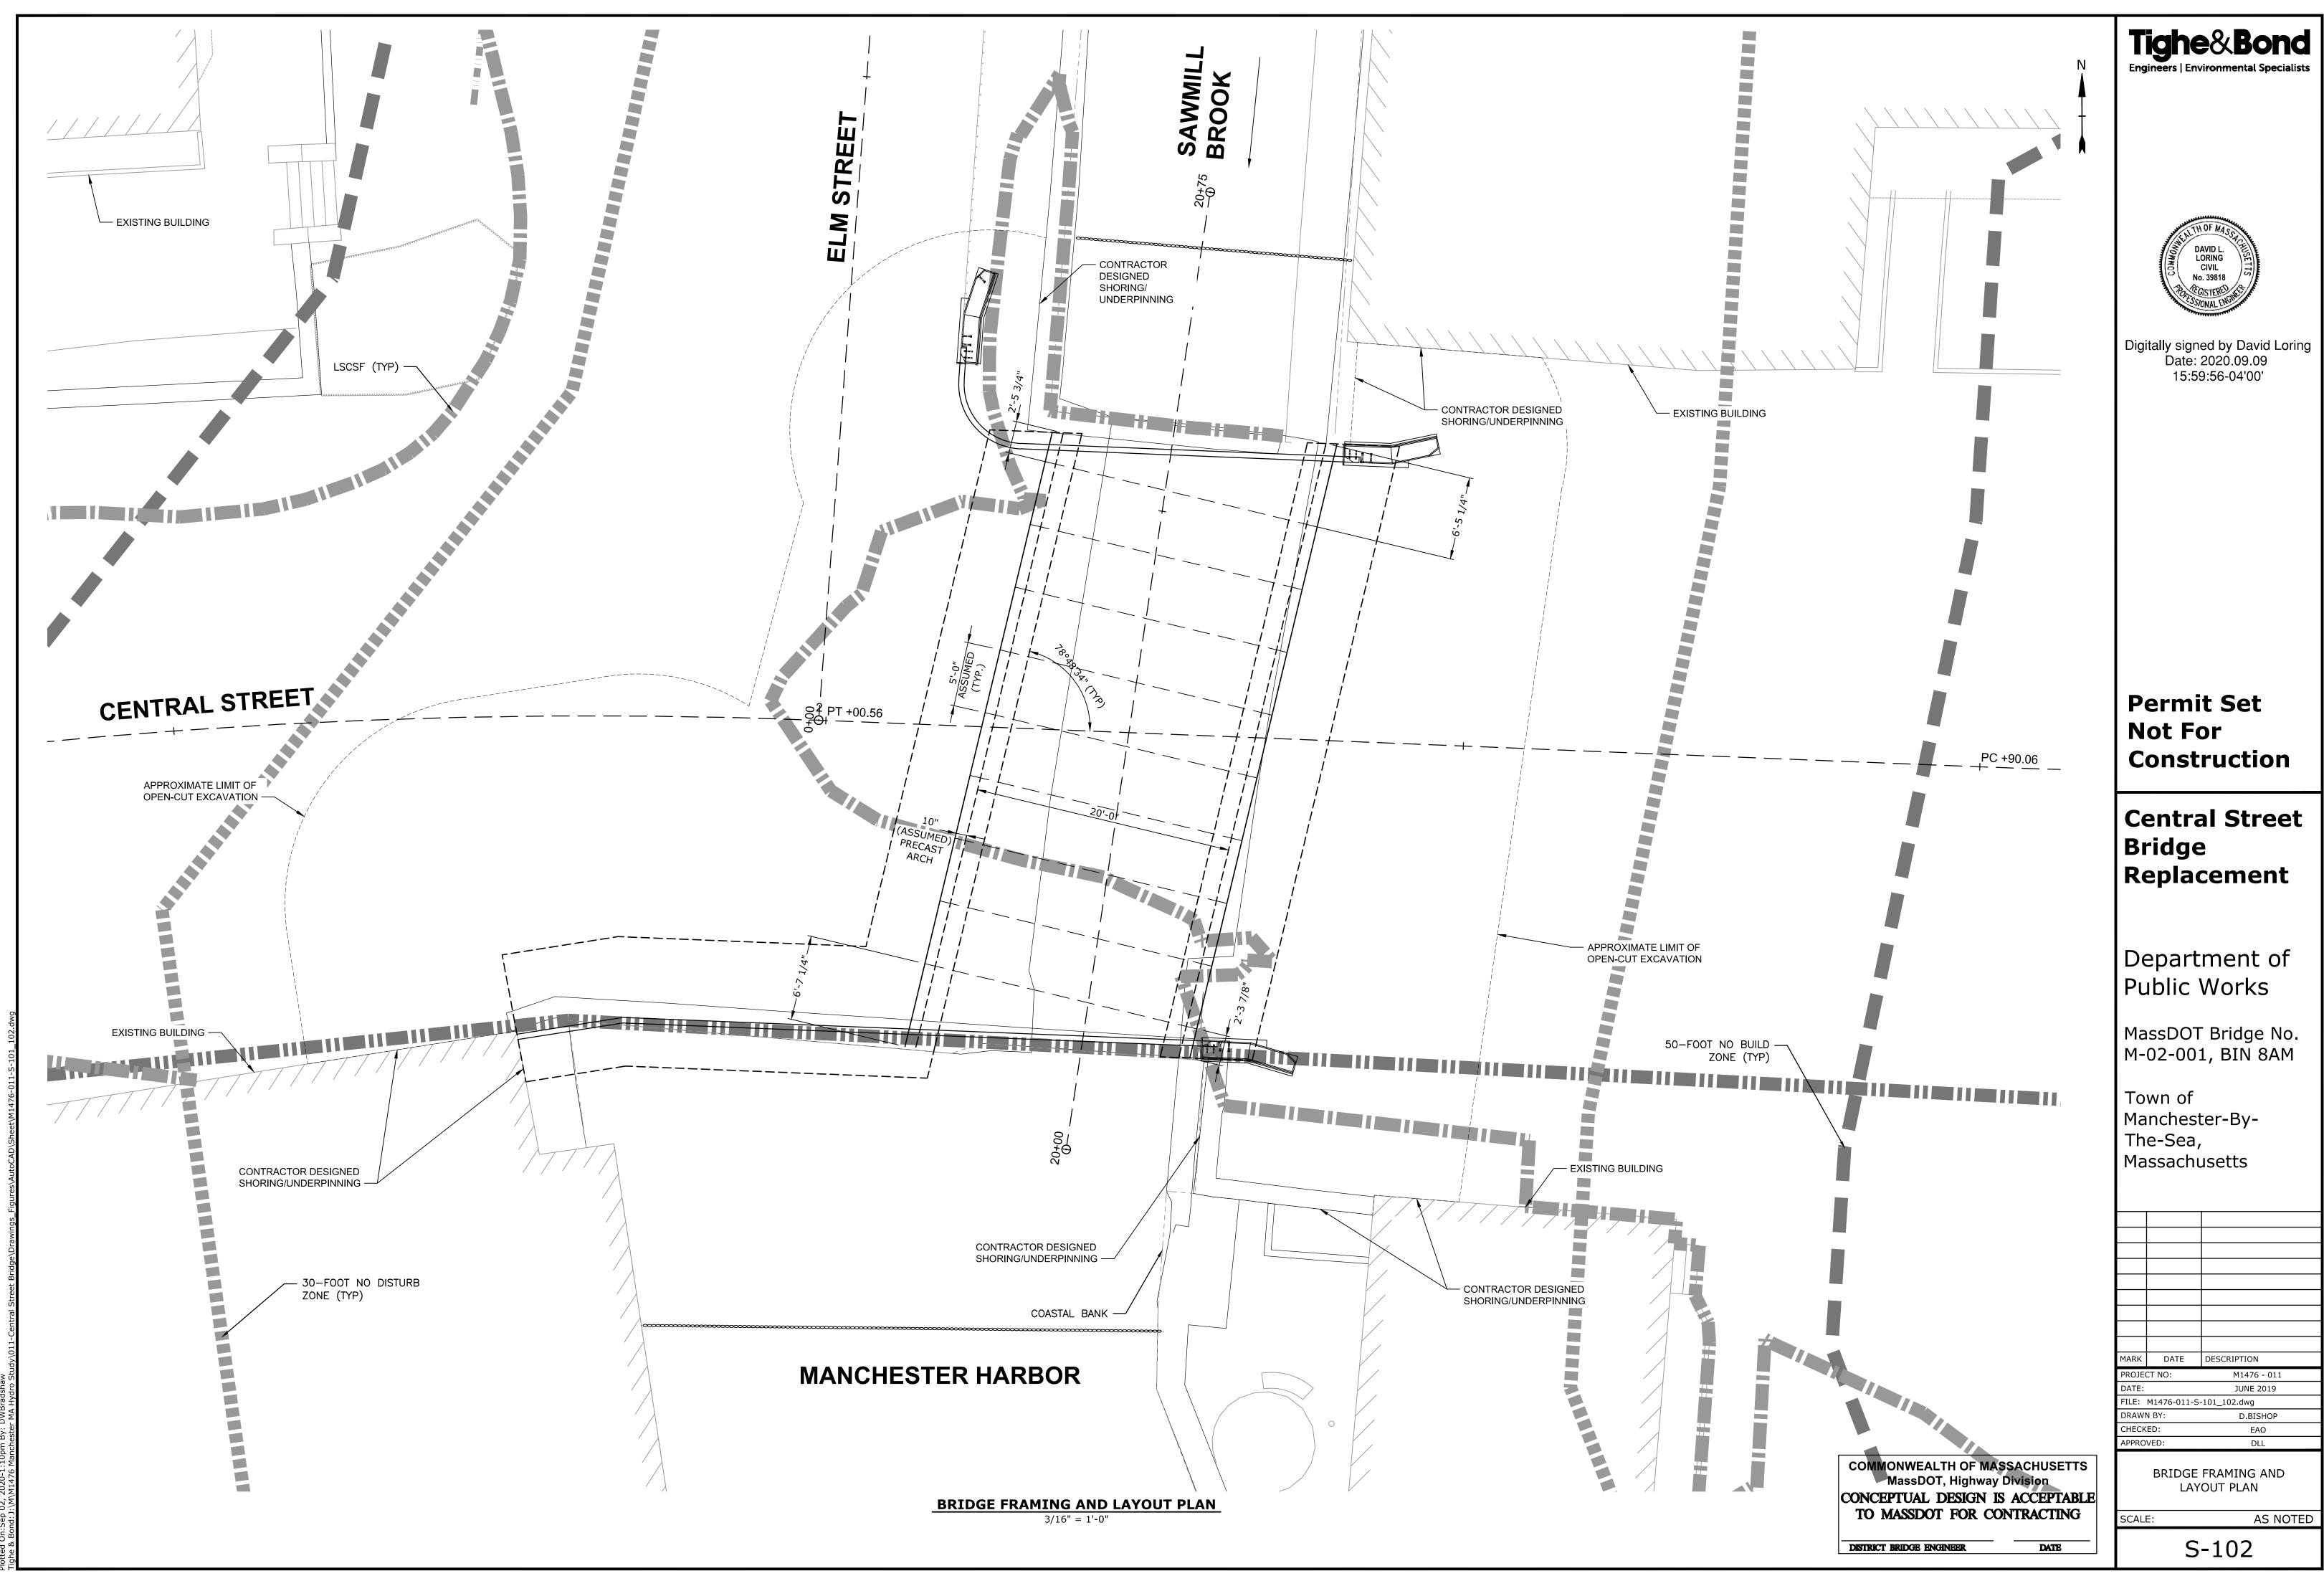

A Site Locus Map (Figure 1), MassDEP Priority Resource Area Map (Figure 2), and Existing Conditions Map (Figure 3) are provided in Appendix A, that also includes project plans showing existing and proposed conditions. Photographs of the existing site are provided in Appendix B.

### **3.2 Proposed Activities**

The proposed condition improvements include removing the tide gate and replacing the existing Central Street culvert with a 20-foot wide arch culvert. The proposed culvert would maintain the existing upstream and downstream invert elevations (-0.2 feet NAVD88, and -4 feet NAVD88, respectively), and provide a constant low chord elevation of 6 feet NAVD88.

The proposed project includes:

- **Removal of the tide gate.** This work will include demolition of the concrete tide gate structure, slide gate, catwalk, and associated infrastructure to restore the unrestricted flow of Sawmill Brook into Manchester Harbor.
- **Replacement of the Central Street Bridge.** The existing bridge, including the concrete beam span section on the downstream side and upstream stone arch culvert, with be demolished and replaced with a concrete arch culvert with a span of approximately 20 feet, which will have greater capacity than the existing structure. The visible elements of the replacement structure and street furnishings will have a stone appearance in keeping with the aesthetic of the adjacent stone sea wall.
- **Central Street roadway improvements.** The roadway portion of this project is an isolated bridge reconstruction and not part of larger corridor improvement. Conscious effort was made to minimize the overall footprint of the work to limit impacts and cost. The existing horizontal and vertical alignments were matched to the extent practicable, roadway function was matched, and drainage patterns were preserved. Minor improvements were made to curb line geometry to improve overall traffic operation.