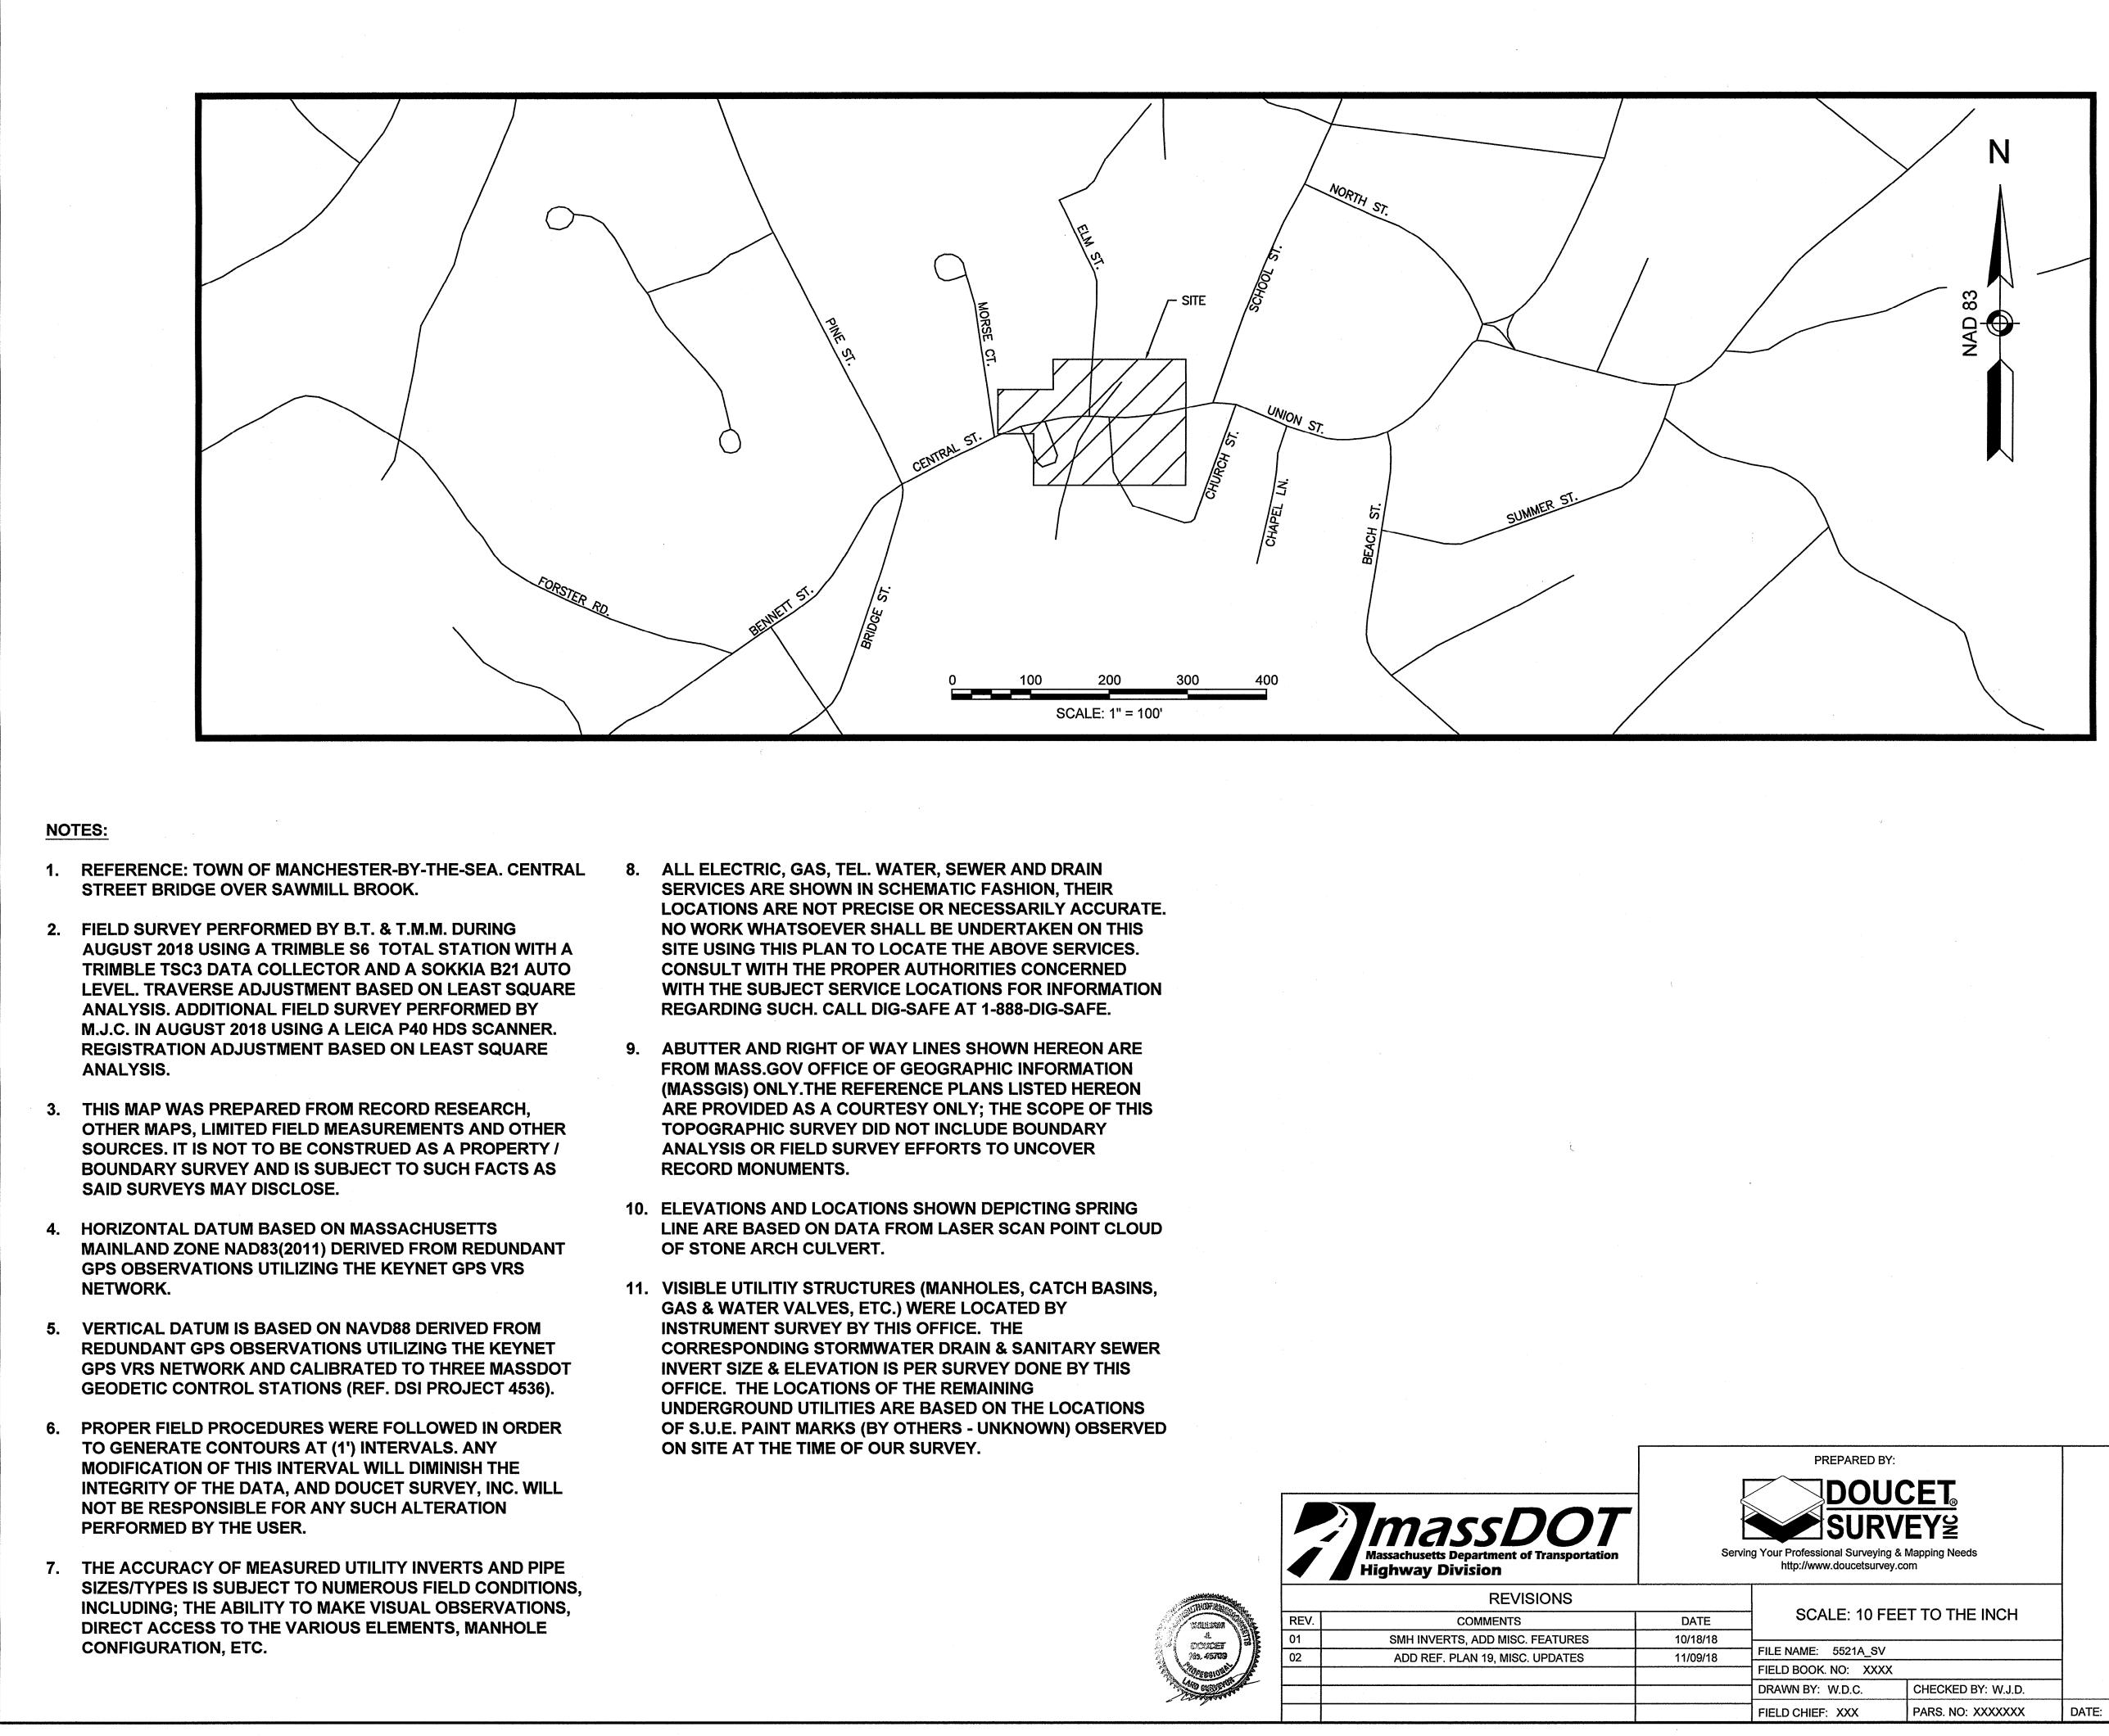

A Site Locus Map (Figure 1), MassDEP Priority Resource Area Map (Figure 2), and Existing Conditions Map (Figure 3) are provided in Appendix A, that also includes project plans showing existing and proposed conditions. Photographs of the existing site are provided in Appendix B.

# **2.1 Project Site Conditions**

Sawmill Brook and associated tributaries have a five square mile watershed in the central portion of the Town of Manchester-by-the-Sea. Sawmill Brook flows to Manchester Harbor through a 16-foot wide bridge at Central Street (Route 127) that has a tide gate at the downstream face of the bridge. The crossing is constructed of three integrated parts including a bridge, tide gate and coastal wingwall. The bridge consists of a 16-foot span mortared stone masonry circular arch bridge with stone masonry wingwalls and headwalls. Timber cribs functioning as weirs are imbedded into the bottom of the stream bed. A concrete and iron tide gate abuts the bridge to the south. The bridge was rebuilt around the mid 1900's and a tide gate was installed to control the Brook and create Central Pond just upstream. A stone and masonry wingwall abuts the bridge in the southwest quadrant, functioning as a seawall.

### **2.3.4 Riverfront Area**

The Sawmill Brook is shown as a perennial stream on the USGS topographic map (Marblehead North, Massachusetts; 1985); therefore, this river is afforded a 200-foot Riverfront Area. The Riverfront Area extends horizontally from the MHW line of Sawmill Brook. Riverfront Area at this site consists of commercial and residential development with maintained lawns. The mouth of coastal rivers mapping for Sawmill Brook (referred to Causeway Brook in the MA DEP mapping dated 3/1/2005, Figure 5) indicates that the tide gate and bridge at Central Street is the mouth of the coastal river and end of Riverfront Area.