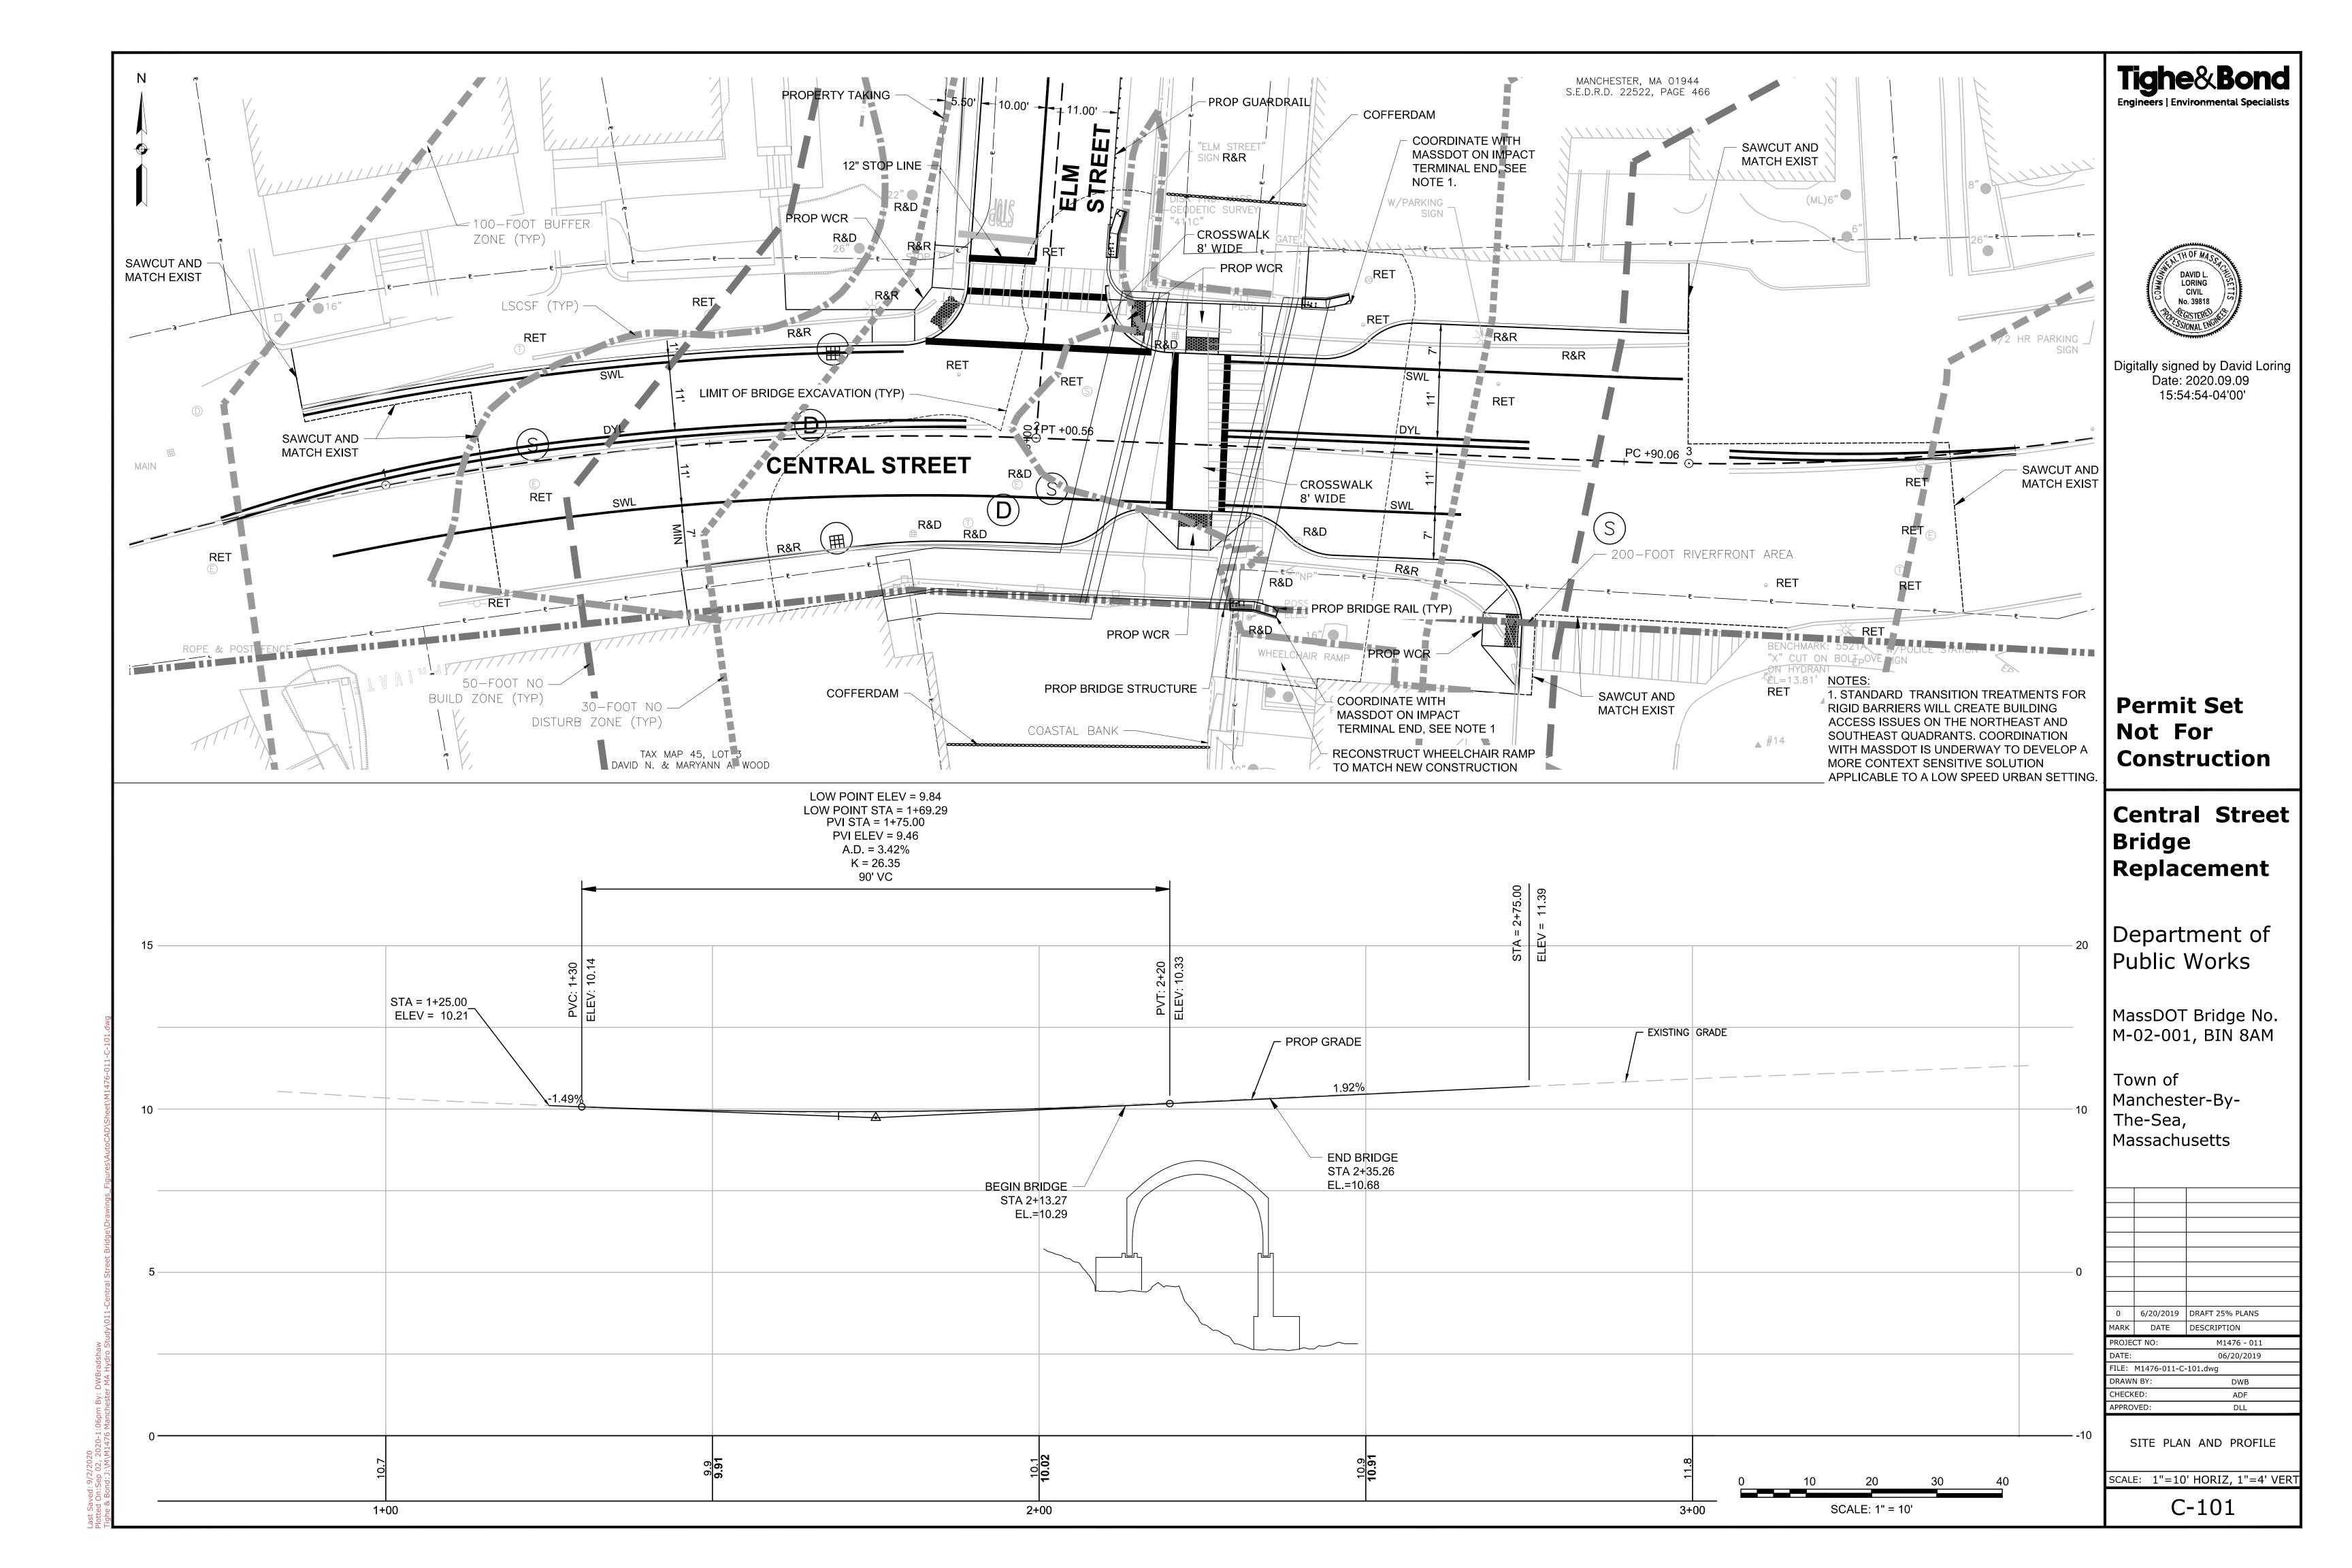

# Section 1 Introduction

This Notice of Intent (NOI) is being submitted on behalf of the Town of Manchester-bythe-Sea (Town) for the Central Street Bridge Replacement Project (Project). The proposed project consists of the replacement of the Central Street Bridge through demolition of the existing 16-foot span and replacement with a 20-foot pre-cast concrete arch bridge. During the demolition of the exiting bridge an existing tide gate structure at the downstream face of the bridge will also be demolished and removed. The tide gate removal and increased hydraulic opening of the replacement bridge will significantly improve the tidal flushing at Sawmill Brook and Central Pond upstream of this road crossing and restore fish passage for the rainbow smelt; a "Species of Concern."

The bridge replacement includes roadway improvements at Central Street, including new ADA compliant sidewalks and curb ramps to enhance the walkability and accessibility of downtown Manchester-by-the-Sea.

### **3.2 Proposed Activities**

The proposed condition improvements include removing the tide gate and replacing the existing Central Street culvert with a 20-foot wide arch culvert. The proposed culvert would maintain the existing upstream and downstream invert elevations (-0.2 feet NAVD88, and -4 feet NAVD88, respectively), and provide a constant low chord elevation of 6 feet NAVD88.

The proposed project includes:

- **Removal of the tide gate.** This work will include demolition of the concrete tide gate structure, slide gate, catwalk, and associated infrastructure to restore the unrestricted flow of Sawmill Brook into Manchester Harbor.
- **Replacement of the Central Street Bridge.** The existing bridge, including the concrete beam span section on the downstream side and upstream stone arch culvert, with be demolished and replaced with a concrete arch culvert with a span of approximately 20 feet, which will have greater capacity than the existing structure. The visible elements of the replacement structure and street furnishings will have a stone appearance in keeping with the aesthetic of the adjacent stone sea wall.
- **Central Street roadway improvements.** The roadway portion of this project is an isolated bridge reconstruction and not part of larger corridor improvement. Conscious effort was made to minimize the overall footprint of the work to limit impacts and cost. The existing horizontal and vertical alignments were matched to the extent practicable, roadway function was matched, and drainage patterns were preserved. Minor improvements were made to curb line geometry to improve overall traffic operation.

The proposed roadway section matches with the objectives of the Town of Manchester-by-the-Sea to have a more pedestrian friendly downtown village environment. The Town has taken a "complete streets" approach to the downtown

area including recent corridor improvement studies. The proposed roadway crosssection is consistent with the overall plan for the area and will interface well with future improvements. The design includes new ADA compliant sidewalks and curb ramps to enhance the walkability and accessibility of downtown. The design also includes a curb extension ("bump-out") on the bridge to enhance pedestrian safety and provide traffic calming along the corridor. Given the limited right-of-way, bicycle accommodation is provided in the travel lane. A "take-the-lane" cycling approach is appropriate through the downtown due to low motor vehicle speeds and ample sight distance.