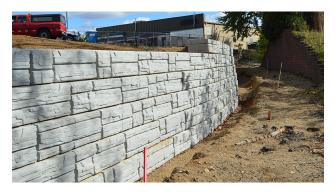

## Weathered Edge

Recon's Weathered Edge texture comes in five different stacked stone patterns for a warm, organized look. It is reminiscent of sandstone with horizontal striations seen in natural cliffs and crags. This texture can be incorporated in Pairie Style architectural designs. UN MAKETIN KITT