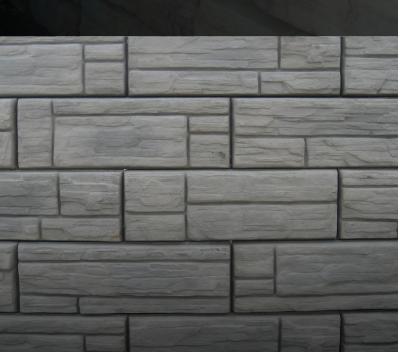

## Weathered Edge

Recon's Weathered Edge texture comes in five different stacked stone patterns for a warm, organized look. It is reminiscent of sandstone with horizontal striations seen in natural cliffs and crags. This texture can be incorporated in Pairie Style architectural designs. UN MAKETIN KITT

## // weathered edge Specifications

- Weathered Edge has block heights ranging from 3" to 16" and widths between 9" and 48".
- The overall size of the Recon block (48" x 16" face dimension of an individual physical block unit) is preserved even though it looks like smaller units stacked.

24" - 84"

(609mm - 2133mm)

16″ ►

(406mm)

▲ 48" (1219mm)

**RECON WALL SYSTEMS BLOCK INFORMATION // TEXTURES**