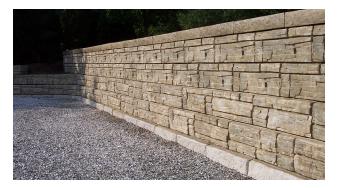

## Weathered Edge

Recon's Weathered Edge texture comes in five different stacked stone patterns for a warm, organized look. It is reminiscent of sandstone with horizontal striations seen in natural cliffs and crags. This texture can be incorporated in Pairie Style architectural designs. UN MAKETIN KITT

## // weathered edge Specifications

- Weathered Edge has block heights ranging from 3" to 16" and widths between 9" and 48".
- The overall size of the Recon block (48" x 16" face dimension of an individual physical block unit) is preserved even though it looks like smaller units stacked.