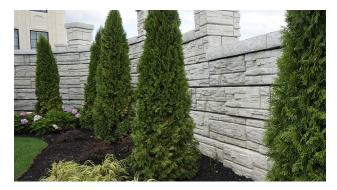

## Weathered Edge

Recon's Weathered Edge texture comes in five different stacked stone patterns for a warm, organized look. It is reminiscent of sandstone with horizontal striations seen in natural cliffs and crags. This texture can be incorporated in Pairie Style architectural designs. UN MAKETIN KITT