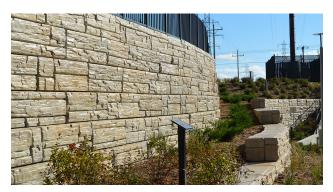

## Weathered Edge

Recon's Weathered Edge texture comes in five different stacked stone patterns for a warm, organized look. It is reminiscent of sandstone with horizontal striations seen in natural cliffs and crags. This texture can be incorporated in Pairie Style architectural designs. UN MAKETIN KITT

## // weathered edge Specifications

- Weathered Edge has block heights ranging from 3" to 16" and widths between 9" and 48".
- The overall size of the Recon block (48" x 16" face dimension of an individual physical block unit) is preserved even though it looks like smaller units stacked.