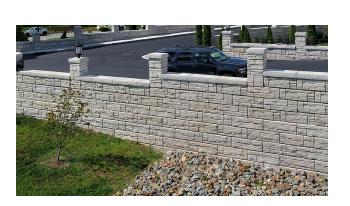

## Weathered Edge

Recon's Weathered Edge texture comes in five different stacked stone patterns for a warm, organized look. It is reminiscent of sandstone with horizontal striations seen in natural cliffs and crags. This texture can be incorporated in Pairie Style architectural designs. UN MAKETIN KITT