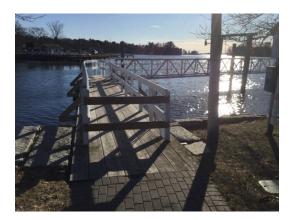

### **Background**

Reed Park is a small park located at Beach Street next to Masconomo Park. Amenities include a pier and benches. Parking is available at the parking lot located near Masconomo Park and on-street parking on Beach Street.

**Note:** The dock area was closed the day of the visit and was not surveyed.

#### Accessible Routes

The major accessibility issue is the lack of an accessible route that connects all the amenities in the park (benches and bike racks).