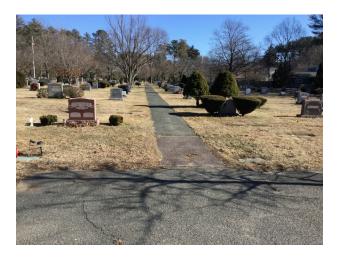

### **Background**

Pleasant Grove Cemetery is located at the corner of Pleasant and Pine Streets at 128 Pine Street. It is one of five (5) cemeteries in Manchester-by-the-Sea and contains approximately 1,162 memorials. New plots are only available for purchase by residents of the town. Vehicles can enter the cemetery grounds, and on-street parking is available bordering the cemetery.

#### **Accessibility Issues**

Minor accessibility issues include a lack of water spigots that are on an accessible route and that have water control hardware that does not require tight grasping, pinching, or twisting of the wrist.