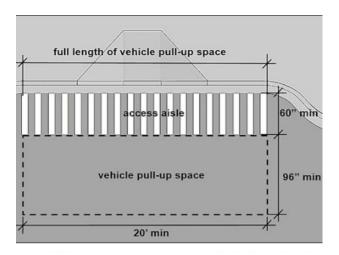

#### Parking

Accessibility issues include lack of a compliant van accessible parking space with access aisle and sign that includes the designation "Van Accessible".

### **Additional Accessibility Issues**

- Lack of an accessible picnic table.
- Lack of a sign with the words "Van Accessible" at one (1) van accessible parking space, and lack of an access aisle at one car accessible parking space.