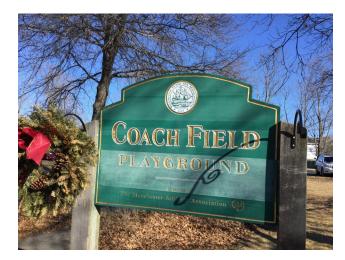

## **Coach Field Playground**

#### **Background**

Coach Field Playground is located at the corner of Brook Street and Norwood Avenue at 38 Norwood Avenue. Amenities include Brook Street Field, two tennis courts, a water fountain and benches. Brook Street Field is used for multiple activities including football, field hockey, soccer and lacrosse. Manchester Memorial Elementary School is located near the northeast side of Brook Field, and an unpaved parking lot is located near the southwest side of Brook Field.