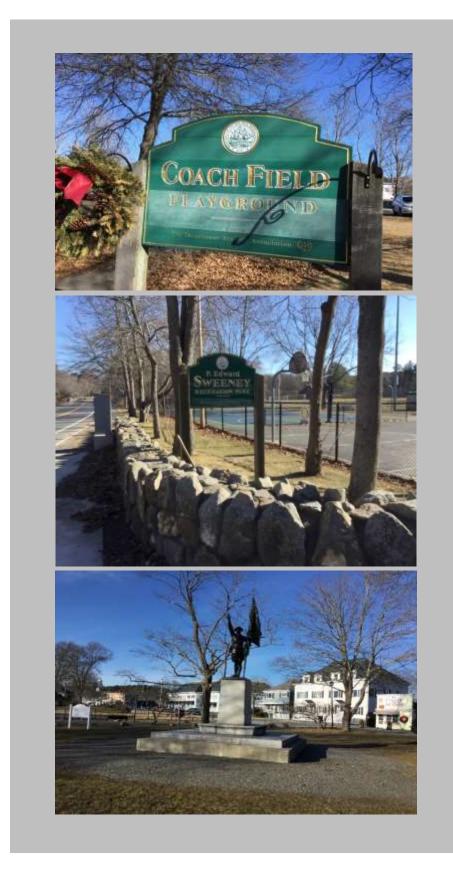

## **Coach Field Playground**

#### **Background**

Coach Field Playground is located at the corner of Brook Street and Norwood Avenue at 38 Norwood Avenue. Amenities include Brook Street Field, two tennis courts, a water fountain and benches. Brook Street Field is used for multiple activities including football, field hockey, soccer and lacrosse. Manchester Memorial Elementary School is located near the northeast side of Brook Field, and an unpaved parking lot is located near the southwest side of Brook Field.

### **Masconomo Park**

### **Background**

Masconomo Park is located at 60 Beach Street next to Reed Park and Docks. Amenities include a community bandstand where a summer concert series takes place, a Little League baseball field, benches, picnic tables, a playground, a bike rack and a World War 1 Memorial commemorating U.S. troops meeting General Lafayette in France. Parking is available at a parking lot shared with Reed Park and Docks and on-street along Beach Street. IHCD team did not observe any portable toilets. However, on-line sources indicate that a portable toilet is placed in the park from April through October.