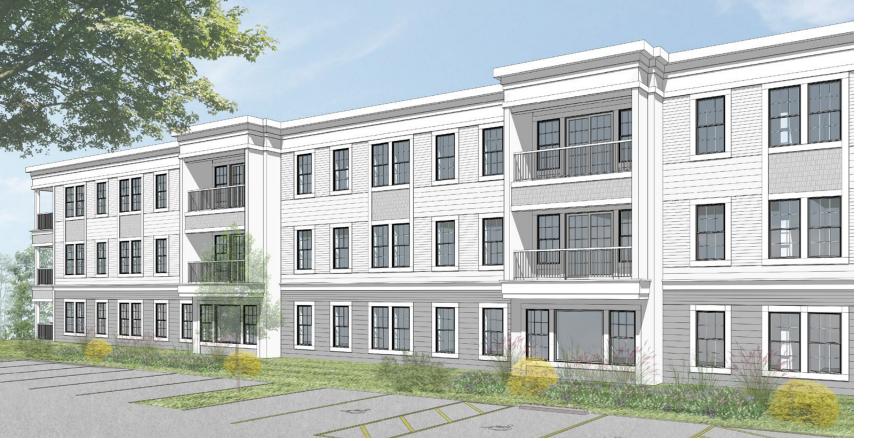

## **REVISED CONCEPT**

3-STORY RESIDENTIAL WING WITH MORE TRADITIONAL EXPRESSION

#### **CHANGES INCLUDE:**

- SINGLE HUNG WINDOWS WITH MUNTINS
- RESIDENTIAL BALCONIES INCORPORATED INTO BAY EXPRESSION WITH ROOFLINE ARTICULATION AND TRADITIONAL CORNICE DETAILING
- WINDOW CASING AND TRIM BASED ON RESIDENTIAL PRECEDENTS THROUGHOUT MANCHESTER BY THE SEA
- 2-OVER-1 SIDING MOTIF