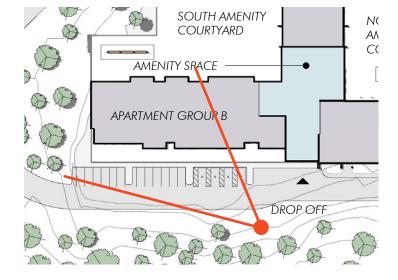

# THE SANCTUARY

AT MANCHESTER-BY-THE-SEA, MA

3 STORY DESIGN STUDY SLV SCHOOL STREET, LLC

FEBRUARY 12, 2021





#### **PREVIOUS CONCEPT**

4-STORY RESIDENTIAL WING WITH CONTEMPORARY EXPRESSION



### **STUDY AREA**

STUDIED AT SOUTH-EAST WING OF CURRENT LAYOUT



## **REVISED CONCEPT**

3-STORY RESIDENTIAL WING WITH MORE TRADITIONAL EXPRESSION

#### **CHANGES INCLUDE:**

- SINGLE HUNG WINDOWS WITH MUNTINS
- RESIDENTIAL BALCONIES INCORPORATED INTO BAY EXPRESSION WITH ROOFLINE ARTICULATION AND TRADITIONAL CORNICE DETAILING
- WINDOW CASING AND TRIM BASED ON RESIDENTIAL PRECEDENTS THROUGHOUT MANCHESTER BY THE SEA
- 2-OVER-1 SIDING MOTIF

DESIGN AESTHETIC STUDY | EMBARC