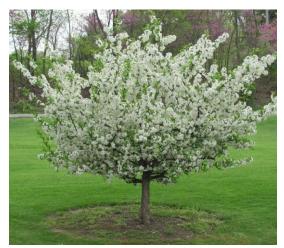

| OLIDTOTAL.      |                                     |                              | •            | _         |

# SITE LANDSCAPE SCHEDULE





October Glory Maple



White Oak



Pin Oak



Princeton Elm



Shadblow Serviceberry



Bloodgood Maple



River Birch



Donald Wyman Crabapple



Sargent Crabapple

#### PROPOSED SITE PLANTING

Shade Trees & Ornamental Trees





#### PROPOSED SITE PLANTING

Evergreen Trees & Evergreen Shrubs





Dwarf Fothergilla



Pee Gee Hydrangea Tree Form



Sunburst St. Johnswort



Lynnwood Forsythia



Snow Queen



Red Sprite Winterberry



Ivory Halo Dogwood

Hydrangea

# PROPOSED SITE PLANTING

Deciduous Shrubs



| ROOFTOP LANDSCAPE SCHEDULE |                                                |                                  |               |           |  |  |  |
|----------------------------|------------------------------------------------|----------------------------------|---------------|-----------|--|--|--|
| KEY                        | BOTANICAL NAME                                 | COMMON NAME                      | SIZE