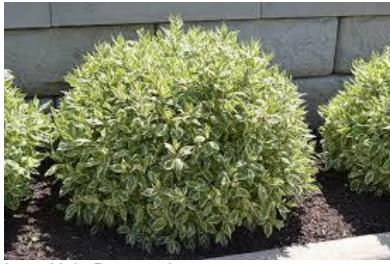

| OLIDTOTAL.      |                                     |                              | •            | _         |

# SITE LANDSCAPE SCHEDULE





October Glory Maple



White Oak



Pin Oak



Princeton Elm



Shadblow Serviceberry



Bloodgood Maple



River Birch



Donald Wyman Crabapple



Sargent Crabapple

#### PROPOSED SITE PLANTING

Shade Trees & Ornamental Trees





#### PROPOSED SITE PLANTING

Evergreen Trees & Evergreen Shrubs





Dwarf Fothergilla



Pee Gee Hydrangea Tree Form



Sunburst St. Johnswort



Lynnwood Forsythia



Snow Queen



Red Sprite Winterberry



Ivory Halo Dogwood

Hydrangea

# PROPOSED SITE PLANTING

Deciduous Shrubs



| ROOFTOP LANDSCAPE SCHEDULE |                                                |                                  |               |           |  |  |  |
|----------------------------|------------------------------------------------|----------------------------------|---------------|-----------|--|--|--|
| KEY                        | BOTANICAL NAME                                 | COMMON NAME                      | SIZE          | CONT.     |  |  |  |
| SHADE TREES                |                                                |                                  |               | •         |  |  |  |
| GBJ                        | GINKGO BILOBA 'JADE BUTTERFLY'                 | JADE BUTTERFLY GINKGO