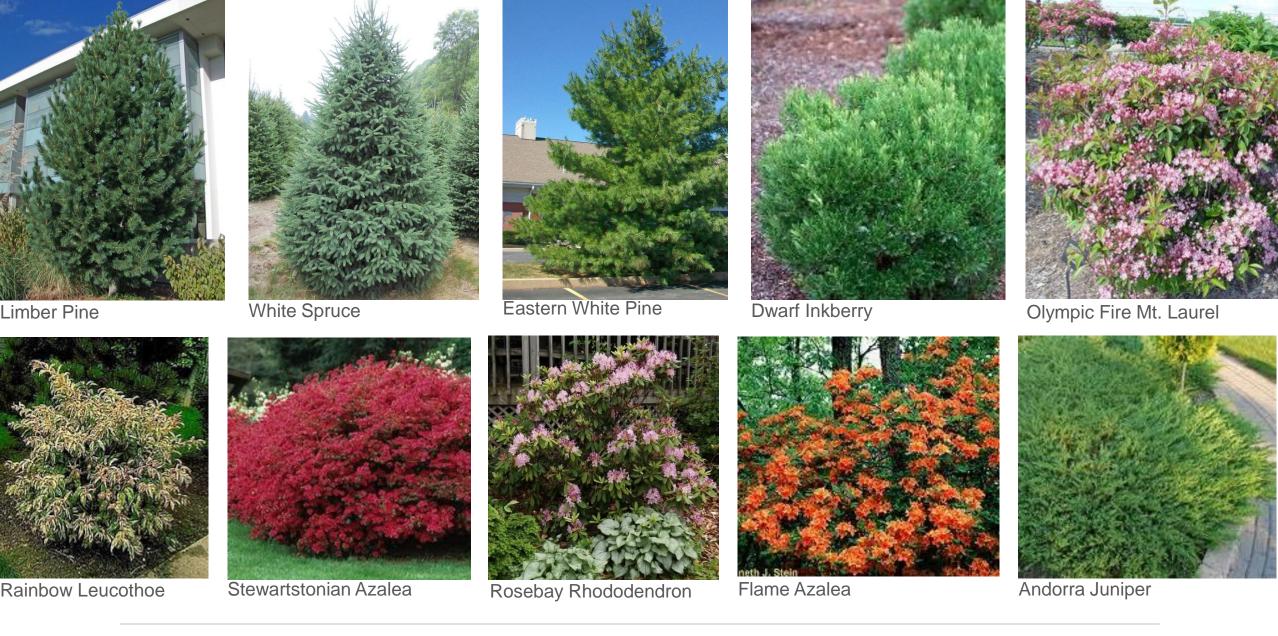

#### PROPOSED SITE PLANTING

Shade Trees & Ornamental Trees

#### PROPOSED SITE PLANTING

Evergreen Trees & Evergreen Shrubs

Dwarf Fothergilla

Pee Gee Hydrangea Tree Form

Sunburst St. Johnswort

Lynnwood Forsythia

Snow Queen

Red Sprite Winterberry