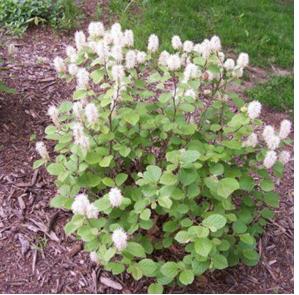

#### PROPOSED SITE PLANTING

Evergreen Trees & Evergreen Shrubs

Dwarf Fothergilla

Pee Gee Hydrangea Tree Form

Sunburst St. Johnswort

Lynnwood Forsythia

Snow Queen

Red Sprite Winterberry