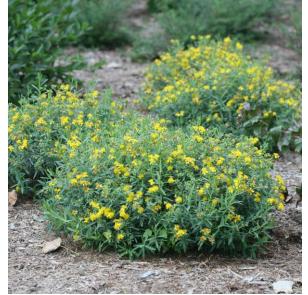

#### PROPOSED SITE PLANTING

Evergreen Trees & Evergreen Shrubs

Dwarf Fothergilla

Pee Gee Hydrangea Tree Form

Sunburst St. Johnswort

Lynnwood Forsythia

Snow Queen

Red Sprite Winterberry