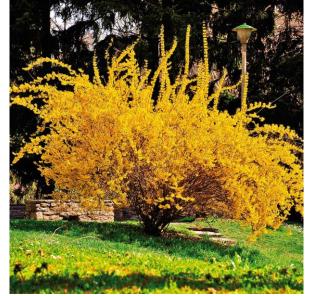

#### PROPOSED SITE PLANTING

Evergreen Trees & Evergreen Shrubs

Dwarf Fothergilla

Pee Gee Hydrangea Tree Form

Sunburst St. Johnswort

Lynnwood Forsythia

Snow Queen

Red Sprite Winterberry