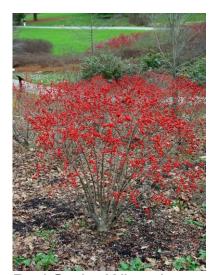

#### PROPOSED SITE PLANTING

Evergreen Trees & Evergreen Shrubs

Dwarf Fothergilla

Pee Gee Hydrangea Tree Form

Sunburst St. Johnswort

Lynnwood Forsythia

Snow Queen

Red Sprite Winterberry