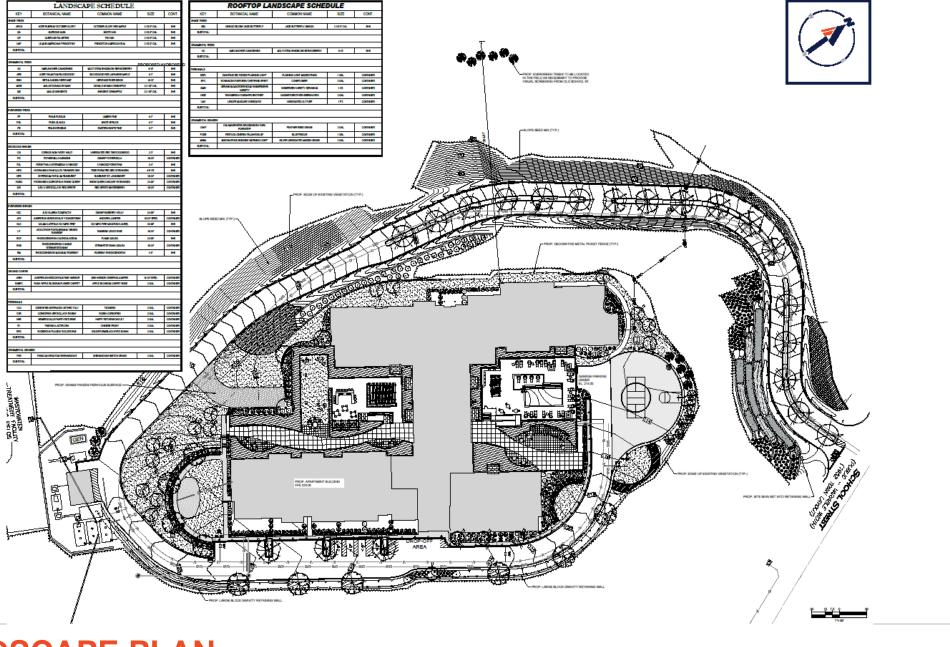

# LANDSCAPE OVERVIEW

- Overall landscape plan
- Site landscape schedule
- Proposed site plants
- Rooftop landscape schedule
- Proposed rooftop plants

**LANDSCAPE PLAN** 

|                  | LANDSC                             | APE SCHEDULE                     |               |           |
|------------------|------------------------------------|----------------------------------|---------------|-----------|
|                  |                                    |                                  |               |           |
| KEY              | BOTANICAL NAME                     | COMMON NAME                      | SIZE          | CONT.     |
| SHADE TREES      |                                    |                                  |               |           |
| AROG             | ACER RUBRUM 'OCTOBER GLORY'        | OCTOBER GLORY RED MAPLE          | 2 1/2-3" CAL. | B+B       |
| QA               | QUERCUS ALBA                       | WHITE OAK                        | 2 1/2-3" CAL. | B+B       |
| QP               | QUERCUS PALUSTRIS                  | PIN OAK                          | 2 1/2-3" CAL. | B+B       |
| UAP              | ULMUS AMERICANA 'PRINCETON'        | PRINCETON AMERICAN ELM           | 2 1/2-3" CAL. | 8+8       |
| SUBTOTAL:        |                                    |                                  |               |           |
|                  |                                    |                                  |               |           |
| ORNAMENTAL TREES |                                    |                                  | DDODOSED III  | /DDOOF    |
| AC               | AMELANCHIER CANADENSIS             | MULTI STEM SHADBLOW SERVICEBERRY | PROPOSED HY   | B+B       |
| APB              | ACER PALMATUM 'BLOODGOOD'          | BLOODGOOD RED JAPANESE MAPLE     | 6-7"          | B+B       |
| BNH              | BETULA NIGRA 'HERITAGE'            | HERITAGE RIVER BIRCH             | 10-12'        | B+B       |
| MDW              | MALUS 'DONALD WYMAN'               | DONALD WYMAN CRABAPPLE           | 2-2 1/2" CAL. | B+B       |
| MS               | MALUS SARGENTII                    | SARGENT CRABAPPLE                | 2-2 1/2" CAL. | 8+8       |
| SUBTOTAL:        |                                    |                                  | '             |           |
|                  |                                    |                                  |               |           |
| EVERGREEN TREES  |                                    |                                  |               |           |
| PF               | PINUS FLEXILIS                     | LIMBER PINE                      | 6-7"          | B+B       |
| PGL              | PICEA GLAUCA                       | WHITE SPRUCE                     | 6-7'          | 8+8       |
| PS               | PINUS STROBUS                      | EASTERN WHITE PINE               | 6-7"          | 8+8       |
| SUBTOTAL:        |                                    |                                  |               |           |
|                  |                                    |                                  |               |           |
| DECIDUOUS SHRUBS |                                    |                                  |               |           |
| CAI              | CORNUS ALBA 'IVORY HALO'           | VARIEGATED RED TWIG DOGWOOD      | 2-3'          | 8+8       |
| FG               | FOTHERGILLA GARGENII               | DWARF FOTHERGILLA                | 18-24"        | CONTAINER |
| FXL              | FORSYTHIA X INTERMEDIA 'LYNWOOD'   | LYNWOOD FORSYTHIA                | 3-4'          | B+B       |
| HPG              | HYDRANGEA PANICULATA 'GRANDIFLORA' | TREE FORM PEE GEE HYDRANGEA      | 4-5' HT.      | 8+B       |
| HPS              | HYPERICUM PATULUM 'SUNBURST'       | SUNBURST ST. JOHNSWORT           | 18-24*        | CONTAINER |
| HOSO             | HYDRANGEA QUERCIFOLIA 'SNOW QUEEN' | SNOW QUEEN OAKLEAF HYDRANGEA     | 24-30"        | CONTAINER |
| IXR              | ILEX X VERTICILLATA 'RED SPRITE'   | RED SPRITE WINTERBERRY           | 18-24*        | CONTAINER |
| SUBTOTAL:        | REAL PERIODERIA NEO OFMILE         | ALD OF THE MITTERDENKT           | 10.24         | CONTRACT  |