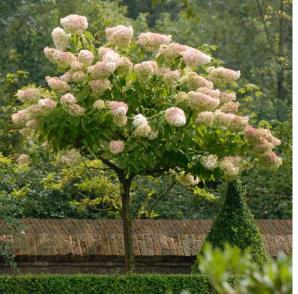

#### PROPOSED SITE PLANTING

Evergreen Trees & Evergreen Shrubs

Dwarf Fothergilla

Pee Gee Hydrangea Tree Form

Sunburst St. Johnswort

Lynnwood Forsythia

Snow Queen

Red Sprite Winterberry

Ivory Halo Dogwood

Hydrangea