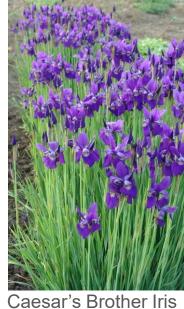

# PROPOSED SITE PLANTING

Deciduous Shrubs

| ROOFTOP LANDSCAPE SCHEDULE |                                                |                                  |               |           |  |  |  |
|----------------------------|------------------------------------------------|----------------------------------|---------------|-----------|--|--|--|
| KEY                        | BOTANICAL NAME                                 | COMMON NAME                      | SIZE          | CONT.     |  |  |  |
| SHADE TREES                |                                                |                                  |               | •         |  |  |  |
| GBJ                        | GINKGO BILOBA 'JADE BUTTERFLY'                 | JADE BUTTERFLY GINKGO            | 2 1/2-3" CAL. | B+B       |  |  |  |
| SUBTOTAL:                  |                                                |                                  |               |           |  |  |  |
| ORNAMENTAL TREES           |                                                |                                  |               |           |  |  |  |
| AC                         | AMELANCHIER CANADENSIS                         | MULTI STEM SHADBLOW SERVICEBERRY | 8-10'         | B+B       |  |  |  |
| SUBTOTAL:                  |                                                |                                  |               |           |  |  |  |
|                            |                                                |                                  |               |           |  |  |  |
| PERENNIALS                 |                                                |                                  |               |           |  |  |  |
| DDFL                       | DIANTHUS DELTOIDES 'FLASHING LIGHT'            | FLASHING LIGHT MAIDEN PINKS      | 1 GAL.        | CONTAINER |  |  |  |
| EPC                        | ECHINACEA PURPUREA 'CHEYENNE SPIRIT'           | CONEFLOWER                       | 2 GAL.        | CONTAINER |  |  |  |
| GMIV                       | GERANIUM MACRORRHIZUM 'INGWERSEN'S<br>VARIETY' | INGWERSEN VARIETY GERANIUM       | 1 QT.         | CONTAINER |  |  |  |
| ISCB                       | IRIS SIBIRICA 'CAESAR'S BROTHER'               | CAESAR'S BROTHER SIBERIAN IRIS   | 2 GAL.        | CONTAINER |  |  |  |
| LMV                        | LIRIOPE MUSCARI 'VARIEGATA'                    | VARIEGATED LILYTURF              | 1 PT.         | CONTAINER |  |  |  |
| SUBTOTAL:                  |                                                |                                  |               |           |  |  |  |
|                            |                                                |                                  |               |           |  |  |  |
| ORNAMENTAL GRASS           |                                                |                                  |               | 1         |  |  |  |
| CAKF                       | CALAMAGROSTIS ARUNDINACEA 'KARL<br>FOERSTER'   | FEATHER REED GRASS               | 2 GAL.        | CONTAINER |  |  |  |
| FCEB                       | FESTUCA CINEREA 'ELIJAH'S BLUE'                | BLUE FESCUE                      | 1 GAL.        | CONTAINER |  |  |  |
| MSML                       | MISCHANTHUS SINENSIS 'MORNING LIGHT'           | SILVER VARIEGATED MAIDEN GRASS   | 2 GAL.        | CONTAINER |  |  |  |
| SUBTOTAL:                  |                                                |                                  |               |           |  |  |  |