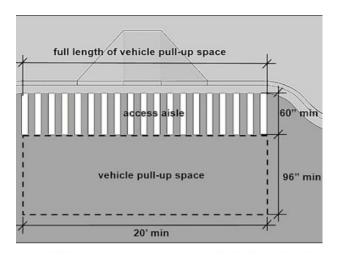

#### **Order of Magnitude Cost Estimates**

- Provide an accessible route that extends to the high tide level (beach mat): \$7,464
- Provide a compliant loading zone (access aisle and curb ramp): \$3,400\* - see diagram
- Provide two (2) compliant accessible wheelchair compartments, two (2) compliant transfer showers, two (2) compliant changing areas. Ensure all amenities are compliant (lavatories, hand dryers and mirrors): \$47,094
- Provide compliant signage (designation, egress and directional): \$1,774
- Miscellaneous corrective actions (picnic table, service counter, etc.): \$3.426

Total: \*\$63,158

\*Note: Cost to remove stones at exterior route to beach not provided.

Accessible Passenger Loading Zone

| ID | Location                           | Floor    | Room    | Element                       | Туре                  | Photo                                | Issues                                                                                   | Current<br>Measure | Recommendations                                                                                                                                                                                                                                                     | Quantity | Price | Cost<br>Estimation |
|----|------------------------------------|----------|---------|-------------------------------|-----------------------|--------------------------------------|------------------------------------------------------------------------------------------|--------------------|---------------------------------------------------------------------------------------------------------------------------------------------------------------------------------------------------------------------------------------------------------------------|----------|-------|--------------------|
|    | Passenger Lo                       | ading Zo | ones    |                               |                       |                                      |                                                                                          |                    |                                                                                                                                                                                                                                                                     |          |       |                    |
| 5  | Passenger<br>Loading Zone          | Ext.     |         | Passenger<br>Loading<br>Zones | N/A                   |                                      | Not connected to an accessible route Access aisle not provided                           |                    | Provide a curb ramp to ensure the passenger loading zone is connected to an accessible route.  Provide a marked access aisle that is at least 60" wide and that extends the full length of the vehicle.  (Cost based on a marked access aisle and a new curb ramp.) | 1        | 3400  | \$3400             |
| 6  | Passenger<br>Loading Zone          | Ext.     |         | Passenger<br>Loading<br>Zones | N/A                   | LOADING<br>AND<br>UNILOADING<br>ZONE | ISA not provided                                                                         | -                  | Add the International Symbol of Accessibility (ISA) to the sign.                                                                                                                                                                                                    | 1        | 500   | \$500              |
|    | Entrance                           |          | _       |                               |                       |                                      |                                                                                          |                    |                                                                                                                                                                                                                                                                     |          |       |                    |
| 7  | Toilet Rooms                       | Ext.     |         | Entrance                      | Secondary<br>Entrance |                                      | Entrance not on an accessible route Directional sign to accessible entrance not provided | -<br>-             | Provide a directional sign indicating the location of the nearest accessible entrance.                                                                                                                                                                              | 1        | 346   | \$346              |
| ,  | Access to Good                     | ds and S | ervices |                               |                       |                                      |                                                                                          |                    |                                                                                                                                                                                                                                                                     |          |       |                    |
|    | Interior Acces                     | ss Route |         |                               |                       |                                      |                                                                                          |                    |                                                                                                                                                                                                                                                                     |          |       |                    |
| 8  | Toilet and<br>Bathing<br>Room Area | 1        |         | Interior<br>Access<br>Route   | Interior              | AED (6) M                            | Obstructed by protruding objects                                                         | -                  | Relocate object./Provide a cane-detectable barrier.                                                                                                                                                                                                                 | 1        | 306   | \$306              |