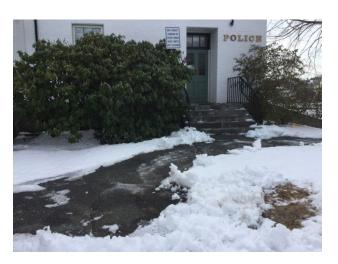

### **Key Accessibility Issues**

Accessibility issues include excessive running and cross slopes at the walkways leading to the main entrance.

**Note:** IHCD team was told that the Town Common area is going to be redesigned later in the spring.

#### **Additional Accessibility Issues**

- Lack of securely attached walk-off mats (main entrance).
- Lack of a compliant service counter.
- Lack of compliant signage (egress and designation signs).
- Excessive opening force required at a few doors.