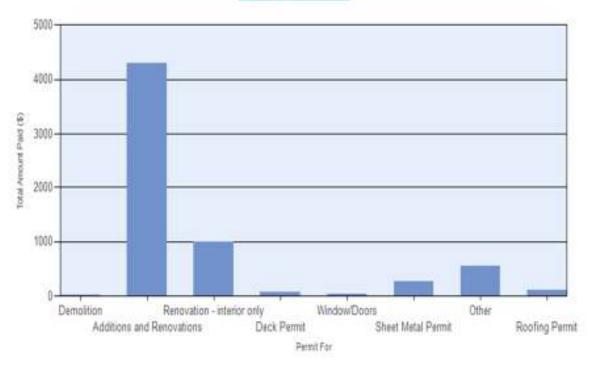

----------|-------------|---------------|--------------------------------|----------------|------------|
|          | CHARLES      |       |           |         |     |           |             |               | plaster and wet installation   |                |            |
|          | KGIFFORDANNE |       |           |         |     |           |             |               |                                |                |            |
|          | D            |       |           |         |     |           |             |               |                                |                |            |
| Number c | f 17         |       |           |         |     |           |             |               |                                | \$1,076,323.00 | \$6,344.94 |

## TOTAL REVENUE