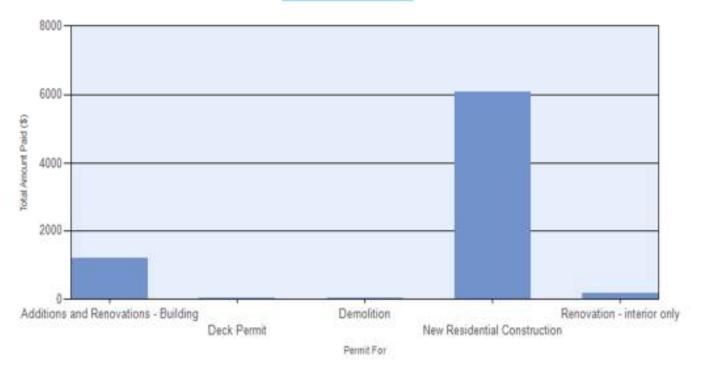

| Date    |                                                         | Date To:                                |             | Status:   |         | Permit Type: |             | Occupancy Type: |                                                                                                                                                                                                                                                                | Building Type:           |                | Permit For: |
|---------|---------------------------------------------------------|-----------------------------------------|-------------|-----------|---------|--------------|-------------|-----------------|----------------------------------------------------------------------------------------------------------------------------------------------------------------------------------------------------------------------------------------------------------------|--------------------------|----------------|-------------|
| PIN     | Owner Name                                              | Permit For                              | Date Issued | Parcel ID | House # | Street       | Occupancy   | Building Type   | Work Description                                                                                                                                                                                                                                               | Contractor Name          | Project Cost   | Total Fee   |
| B-16-71 | BAPTIST CHURCH SOCIETY                                  | Additions and Renovations -<br>Building | 4/4/2016    | 42 0 20   | 56      | SCHOOL ST    | Residential | Single Family   | Replace 17 windows. Replace front porch trim, lattice, columns, railing & window trim. Replace 4 exterior entry doors.                                                                                                                                         | TOD E BIGGAR             | \$10,000.00    | \$60.00     |
| B-16-73 | KENTMICHAEL<br>WKENTSUSAN D                             | Additions and Renovations -<br>Building | 4/5/2016    | 32 0 9    | 13      | WALKER RD    | Residential | Single Family   | Project: New Kitchen/Existing Alterations - Remove the existing divided walls, cabinets/ tops and floor down to subfloor - Frame for a powder room and wing walls, including a pocket door frame kit - Install a new double hung kitchen window (Anderson 400) | MICHAEL D<br>PYDYNKOWSKI | \$31,360.00    | \$188.16    |
| B-16-70 | WINDOVER SUMMER<br>STREET, LLCTRUSTEE<br>SUMMER HILL TR | Additions and Renovations - Building    | 4/5/2016    | 1 0 102   | 3       | BLYNMAN CR   | Residential | Single Family   | Add screen porch at location of existing exterior deck                                                                                                                                                                                                         | CHRISTOPHER<br>SABELLI   | \$40,000.00    | \$240.00    |
| B-16-61 | CONWAYBENJAMIN J<br>CONWAYTHERESA S.                    | New Residential<br>Construction         | 4/7/2016    | 16 0 13   | 7       | PROCTOR ST   | Residential | Single Family   | Build single family home. The existing house and garage will be demolished.  Note: original application stated existing foundation would be reused but they have put in a new foundation and submitted the necessary documents.                                | JOHN C MORETTI           | \$1,010,000.00 | \$6,060.00  |
| B-16-56 | Joseph & Allison Spies                                  | Deck Permit                             | 4/7/2016    | 47 0 1    | 35      | VINE ST      | Residential | Single Family   | Add a new staircase to an existing deck to provide access to a new patio (applied for in another permit), to comply with Conservation Commissions directions for allowable location of patio.                                                                  | SAMUEL T ROWE            | \$1,745.00     | \$35.00     |
| B-16-60 | CONWAYBENJAMIN J<br>CONWAYTHERESA S.                    | Demolition                              | 4/7/2016    | 16 0 13   | 7       | PROCTOR ST   | Residential | Single Family   | Demolish existing house and garage. Leave existing concrete foundation for reuse.                                                                                                                                                                              | JOHN C MORETTI           | \$30,000.00    | \$25.00     |
| B-16-74 | LEVINBECKYLEVINMARK                                     | Renovation - interior only              | 4/7/2016    | 24 0 5    | 16      | BOARDMAN AV  | Residential | Single Family   | Bathroom renovation - no<br>structural                                                                                                                                                                                                                         |                          | \$30,000.00    | \$180.00    |

| B-16-28   | RFR DEVELOPMENT, INC.                                                  | Additions and Renovations - Building    | 4/11/2016 | 102     | 815 | SUMMER ST   | Residential | Single Family | 1. Install new kitchen cabinets 2. Sand and polyurethane floors 3. Install new ceramic floor tiles in kitchen and bathroom 4. Install new garage door 5. Install 1/2 bath in basement 6. Move non-bearing wall in basement 7. demolish and rebuild rear deck - (requested to add this to the permit on 5/25/16 - 16' wide by 12' deep- the plans are under review by BOH and Building Inspector)  NOTE:  Applicant has requested the 1/2 bath work in basement be removed from this permit and that 12 window replacements be added to the permit. | ROBERT ROGERS     | \$25,000.00    | \$150.00   |
|-----------|------------------------------------------------------------------------|-----------------------------------------|-----------|---------|-----|-------------|-------------|---------------|----------------------------------------------------------------------------------------------------------------------------------------------------------------------------------------------------------------------------------------------------------------------------------------------------------------------------------------------------------------------------------------------------------------------------------------------------------------------------------------------------------------------------------------------------|-------------------|----------------|------------|
| B-16-62   | OBRIENCHRISTINE M                                                      | Additions and Renovations -<br>Building | 4/11/2016 | 54 0 3  | 35  | LINCOLN ST  | Residential | Single Family | Install half bath off kitchen, move fridge electrical, and provide cabinet around refrigerator. Remodel basement stair to forgo bathroom design.                                                                                                                                                                                                                                                                                                                                                                                                   | MARC J SEARS, Sr. | \$23,000.00    | \$138.00   |
| B-16-75   | EAGLIS 4 GALES PT LLCC/O<br>BOWDITCH & DEWEY , LLP                     | Additions and Renovations - Building    | 4/14/2016 | 20 0 22 | 4   | GALES PT RD | Residential | Single Family | Renovate 4 bathrooms with new tile and fixtures                                                                                                                                                                                                                                                                                                                                                                                                                                                                                                    | PETER BEVAN       | \$40,000.00    | \$240.00   |
| B-16-76   | RINALDIANTHONY<br>M.ANTHONY M. RANALDI<br>2015 REV TRTRUSTEE OF<br>THE | Additions and Renovations -<br>Building | 4/25/2016 | 50 0 42 | 17  | BROOK ST    | Residential | Single Family | Construct Porch as per plans                                                                                                                                                                                                                                                                                                                                                                                                                                                                                                                       | GENO RANALDI      | \$30,000.00    | \$180.00   |
| Number of | 11                                                                     |                                         |           |         |     |             |             |               |                                                                                                                                                                                                                                                                                                                                                                                                                                                                                                                                                    |                   | \$1,271,105.00 | \$7,496.16 |

## **TOTAL REVENUE**