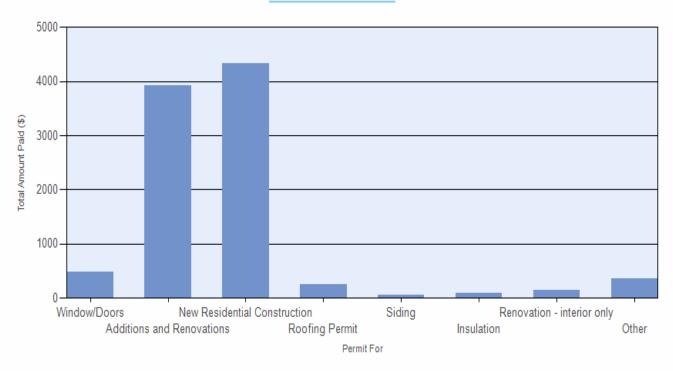

| BOYD LIPHAM             | \$2,396.00     |
| B-14-79   | GANGSTEPHENGANGGAIL                                      | Window/Doors              | 8/26/2014 | 50 0 20  | 46   | NORWOOD AV          | Residential | install 5 replacement windows no structural changes                                                                                                     | RONALD G CRAIG          | \$5,053.00     |
| Number of | 21                                                       |                           |           |          |      |                     |             |                                                                                                                                                         |                         | \$1,575,043.00 |

## **TOTAL REVENUE**